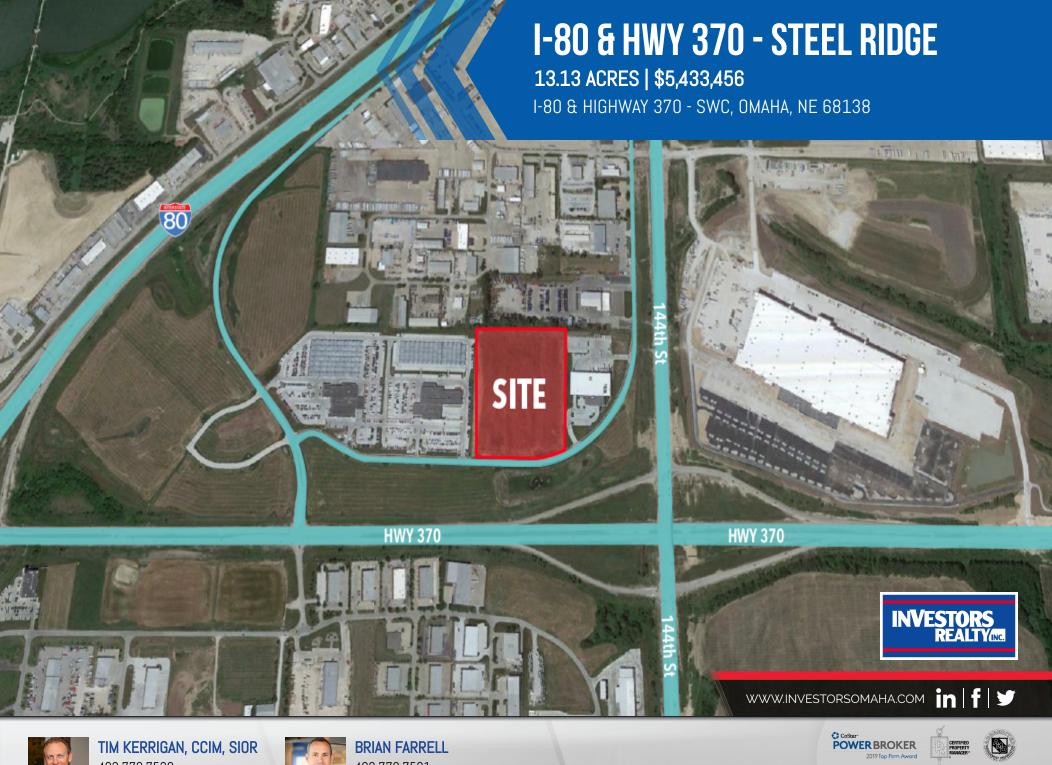

## **PROPERTY OVERVIEW**

Approximately 13.13 acre parcel located in mixed use zoning with excellent visibility and access to Highway 370 and Interstate 80. Five-minute drive to Papillion, Gretna, Springfield, or Omaha. Located in the fastest growing county in Nebraska. Walmart, Cabela's, and Costco in the immediate vicinity.

# **LOCATION OVERVIEW**

In the Steel Ridge Commercial/Industrial development on the southwest corner of I-80 and Highway 370.

### **PROPERTY HIGHLIGHTS**

- 52,000 cars per day at I-80 & Highway 370
- Very few properties available with a similar size in a similar location
- Anchored by four car dealerships whose efforts bring thousands of people by the site every week
- Major national companies such as Facebook, Google, and Amazon investing in the immediate area
- Most concentrated area in the city for newly platted homes
- Seller may be willing to divide lot.