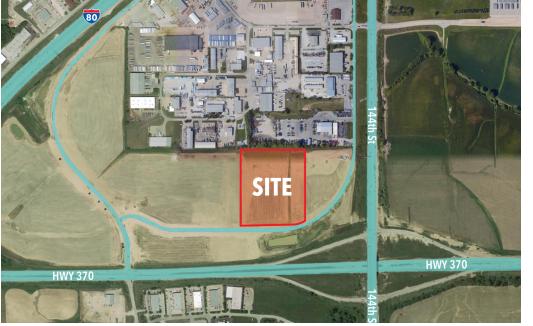

## **PROPERTY OVERVIEW**

Approximately 13.13 acre parcel located in mixed use zoning with excellent visibility and access to Highway 370 and Interstate 80. Five-minute drive to Papillion, Gretna, Springfield, or Omaha. Located in the fastest growing county in Nebraska. Walmart, Cabela's, and Costco in the immediate vicinity.

# **LOCATION OVERVIEW**

In the Steel Ridge Commercial/Industrial development on the southwest corner of I-80 and Highway 370.