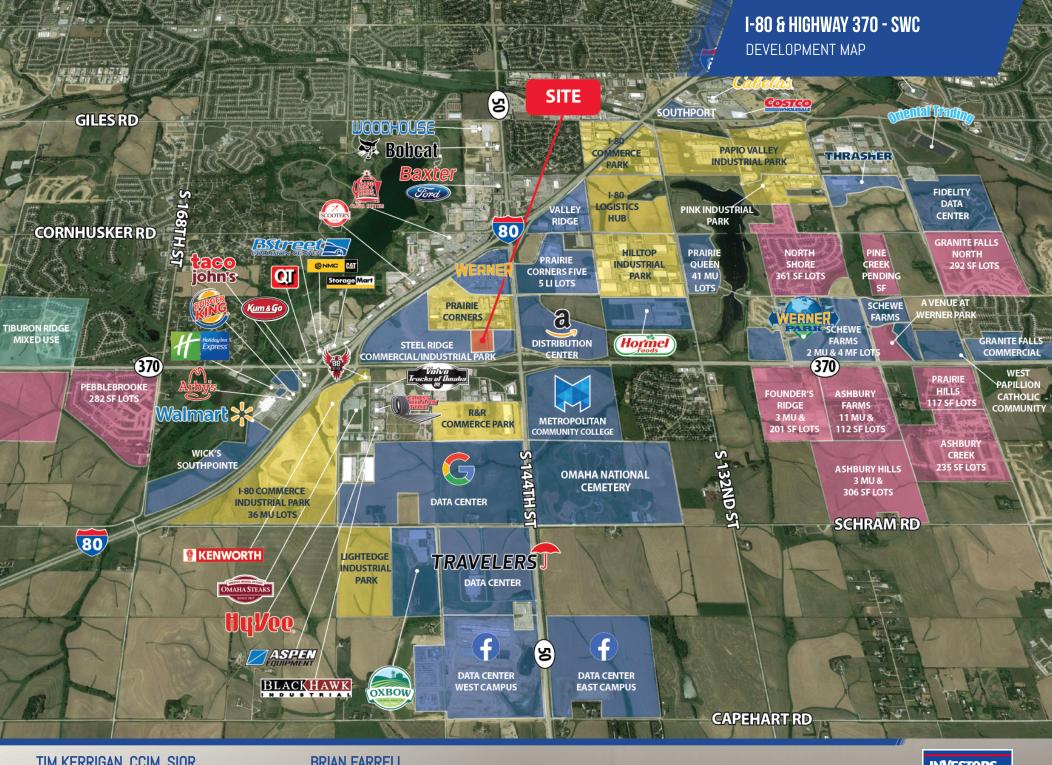

## **PROPERTY OVERVIEW**

Approximately 13.13 acre parcel located in mixed use zoning with excellent visibility and access to Highway 370 and Interstate 80. Five-minute drive to Papillion, Gretna, Springfield, or Omaha. Located in the fastest growing county in Nebraska. Walmart, Cabela's, and Costco in the immediate vicinity.

# **LOCATION OVERVIEW**

In the Steel Ridge Commercial/Industrial development on the southwest corner of I-80 and Highway 370.

### **PROPERTY HIGHLIGHTS**

- 52,000 cars per day at I-80 & Highway 370
- Very few properties available with a similar size in a similar location
- Anchored by four car dealerships whose efforts bring thousands of people by the site every week
- Major national companies such as Facebook, Google, and Amazon investing in the immediate area
- Most concentrated area in the city for newly platted homes
- Seller may be willing to divide lot.