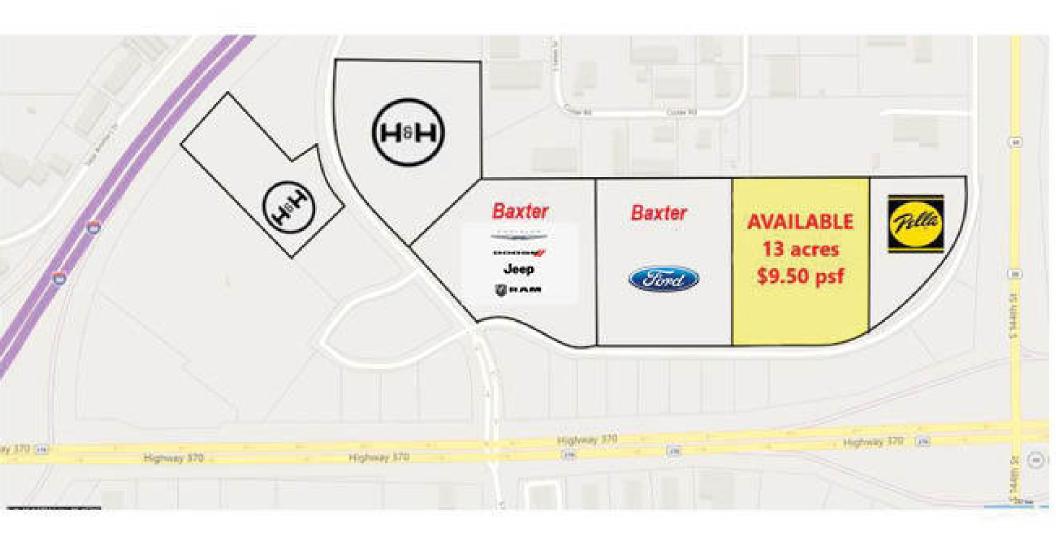

#### OFFERING SUMMARY

| SALE PRICE:                  | \$5,433,456  |  |
|------------------------------|--------------|--|
| Lot Size AC:                 | 13.13 Acres  |  |
| Lot Size SF:                 | 571,942.8 SF |  |
| Price / ACRE:                | \$413,820    |  |
| Price / SF:                  | \$9.50       |  |
| Zoning:                      | MU           |  |
| Minimum Contiguous Available | 5 acres      |  |
| Maximum Contiguous Available | 13 acres     |  |

### **PROPERTY HIGHLIGHTS**

- 52,000 cars per day at I-80 & Highway 370
- Very few properties available with a similar size in a similar location
- Anchored by four car dealerships whose efforts bring thousands of people by the site every week
- Major national companies such as Facebook, Google, and Amazon investing in the immediate area
- Most concentrated area in the city for newly platted homes
- Seller may be willing to divide lot.