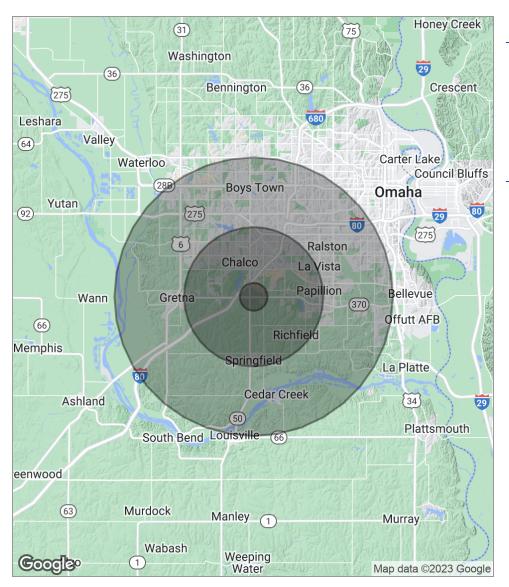

# I-80 & HIGHWAY 370 - SWC DEMOGRAPHICS MAP

| POPULATION                            | 1 MILE            | 5 MILES               | 10 MILES                |
|---------------------------------------|-------------------|-----------------------|-------------------------|
| Total population                      | 619               | 83,544                | 350,993                 |
| Median age                            | 29.9              | 34.3                  | 36.0                    |
| Median age (Male)                     | 30.2              | 33.4                  | 34.9                    |
| Median age (Female)                   | 30.2              | 35.3                  | 37.0                    |
|                                       |                   |                       |                         |
| HOUSEHOLDS & INCOME                   | 1 MILE            | 5 MILES               | 10 MILES                |
| HOUSEHOLDS & INCOME  Total households | <b>1 MILE</b> 265 | <b>5 MILES</b> 30,635 | <b>10 MILES</b> 134,904 |
|                                       |                   |                       |                         |
| Total households                      | 265               | 30,635                | 134,904                 |

<sup>\*</sup> Demographic data derived from 2020 ACS - US Census