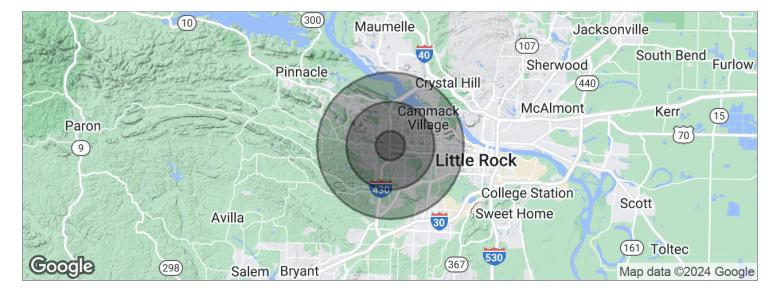

## Demographics Map

| POPULATION                            | 1 MILE              | 3 MILES               | 5 MILES               |
|---------------------------------------|---------------------|-----------------------|-----------------------|
| Total population                      | 8,324               | 68,699                | 131,658               |
| Median age                            | 35.6                | 36.4                  | 36.5                  |
| Median age (Male)                     | 33.0                | 34.5                  | 35.0                  |
| Median age (Female)                   | 37.4                | 38.7                  | 38.2                  |
|                                       |                     |                       |                       |
| HOUSEHOLDS & INCOME                   | 1 MILE              | 3 MILES               | 5 MILES               |
| HOUSEHOLDS & INCOME  Total households | <b>1 MILE</b> 3,783 | <b>3 MILES</b> 30,643 | <b>5 MILES</b> 57,274 |
|                                       |                     |                       |                       |
| Total households                      | 3,783               | 30,643                | 57,274                |

<sup>\*</sup> Demographic data derived from 2020 ACS - US Census