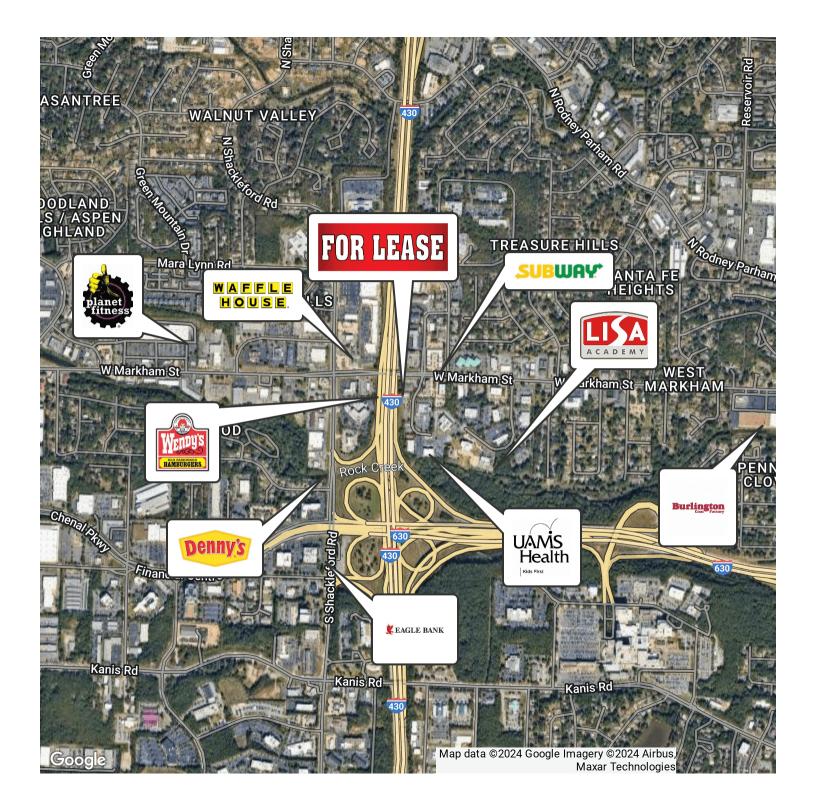

,821 SF Available SF: 974 SF

Monthly Rate:

#### PROPERTY OVERVIEW

Full Service - utilities, janitorial and security services included. Centrally located in Little Rock with high visibility.

#### **PROPERTY HIGHLIGHTS**

- 24 hour-controlled access.
- · Large offices with ample exterior lighting.
- All utilities included including janitorial.
- · Ample parking.
- Common area conference rooms on the third floor.
- Contemporary modern look inside common area and conference rooms.
- Suite is corner location giving several windows for lighting.
- Building has elevator access to all floors.

# Additional Photos













GROSS INTERNAL AREA FLOOR 1: 975 sq. ft TOTAL: 975 sq. ft MEASUREMENTS ARE CALCULATED BY CUBICASA TECHNOLOGY. DEEMED HIGHLY RELIABLE BUT NOT GUARANTEED.

# Retailer Map



## Demographics Map



| POPULATION                            | 1 MILE              | 3 MILES               | 5 MILES               |
|---------------------------------------|---------------------|-----------------------|-----------------------|
| Total population                      | 8,324               | 68,699                | 131,658               |
| Median age                            | 35.6                | 36.4                  | 36.5                  |
| Median age (Male)                     | 33.0                | 34.5                  | 35.0                  |
| Median age (Female)                   | 37.4                | 38.7                  | 38.2                  |
|                                       |                     |                       |