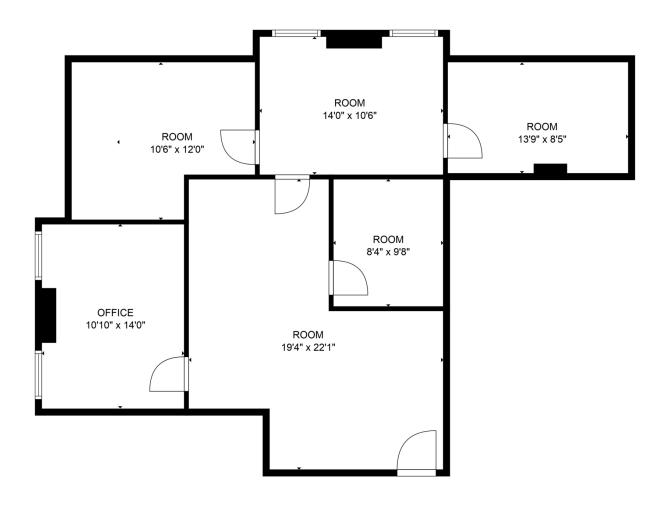

# Additional Photos

GROSS INTERNAL AREA FLOOR 1: 975 sq. ft TOTAL: 975 sq. ft MEASUREMENTS ARE CALCULATED BY CUBICASA TECHNOLOGY. DEEMED HIGHLY RELIABLE BUT NOT GUARANTEED.