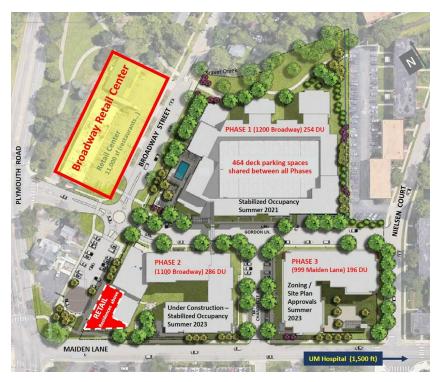

#### **PROPERTY OVERVIEW**

Free standing office/retail building located across the street from the new 736 unit Beekman on Broadway apartment complex. This building offers 12 free, at your door, parking spaces. Beautiful finishes with 4 private offices and private restrooms. Space can be divided. Please contact broker for details.

Thirty day notice availability.

Area has mixture of residential, medical staff/patient, and student traffic. Just minutes from and walkable to Kerrytown and downtown Ann Arbor. Easy access to M-14 via N. Main Street.