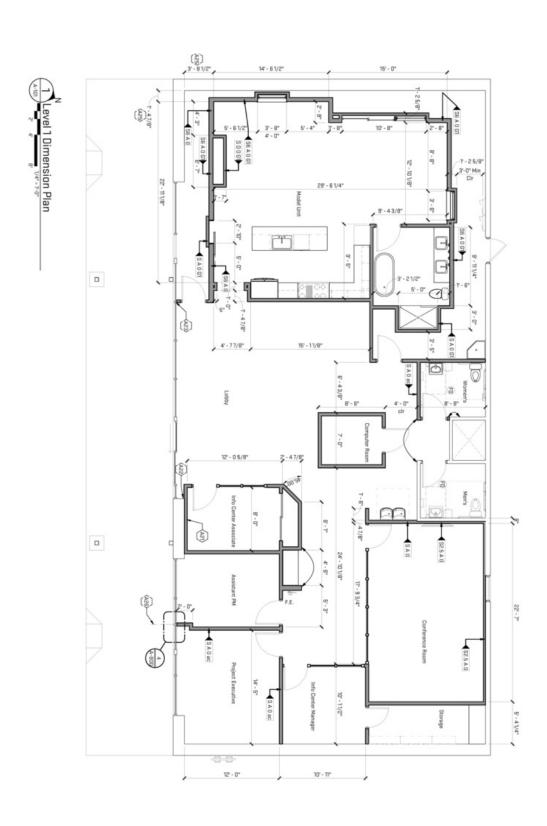

#### **PROPERTY OVERVIEW**

Free standing office/retail building located across the street from the new 736 unit Beekman on Broadway apartment complex. This building offers 12 free, at your door, parking spaces. Beautiful finishes with 4 private offices and private restrooms. Space can be divided. Please contact broker for details.