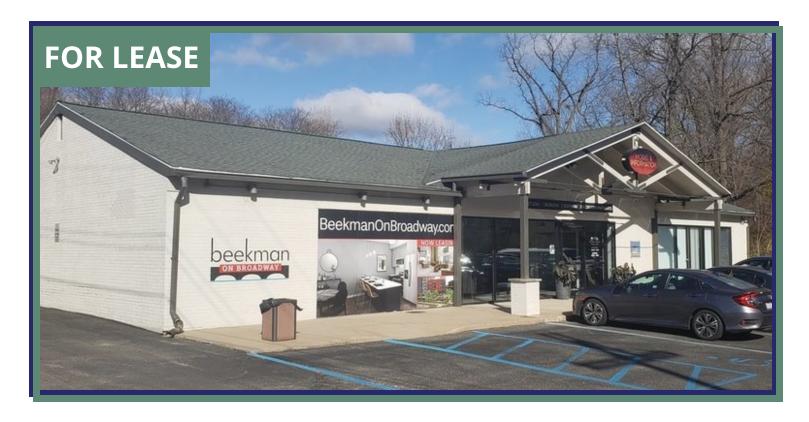

# **Broadway Retail Center - Office/Retail**

1149 BROADWAY, ANN ARBOR, MI 48105

#### **PROPERTY OVERVIEW**

Free standing office/retail building located across the street from the new 736 unit Beekman on Broadway apartment complex. This building offers 12 free, at your door, parking spaces. Beautiful finishes with 4 private offices and private restrooms. Space can be divided. Please contact broker for details.