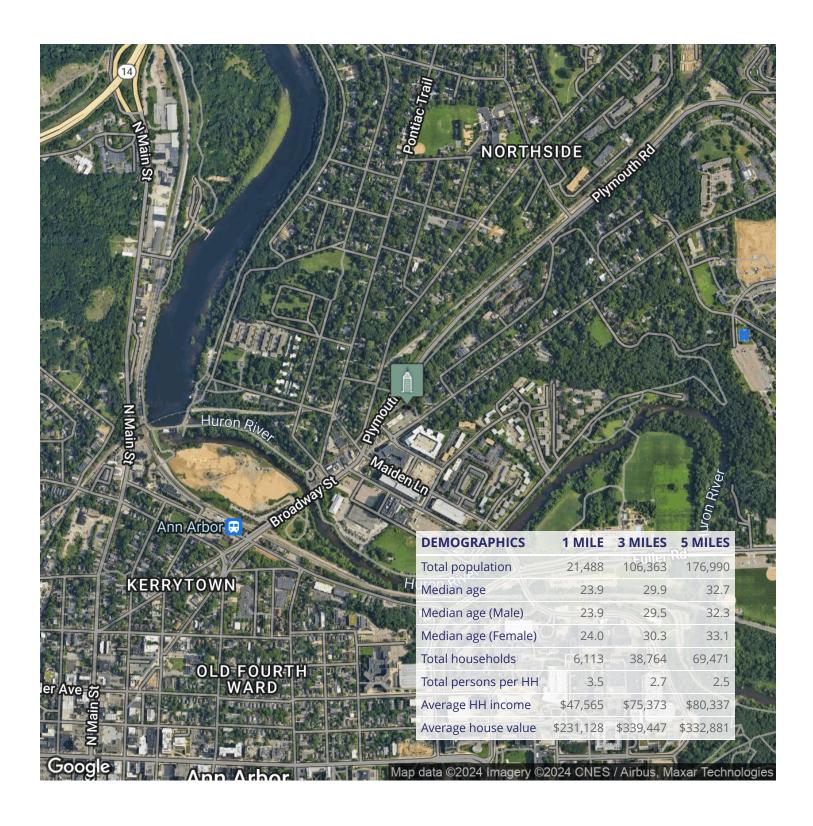

ient, and student traffic. Just minutes from and walkable to Kerrytown and downtown Ann Arbor. Easy access to M-14 via N. Main Street.

Building relationships.

208 East Washington Street Ann Arbor, MI 48104

734.663.0501

**Randy Maas** 

734.222.7525

RMAAS@SWISHERCOMMERCIAL.COM

SWISHERCOMMERCIAL.COM

## 1149 BROADWAY, ANN ARBOR, MI 48105





Building relationships.

208 East Washington Street Ann Arbor, MI 48104

734.663.0501

## 1149 BROADWAY, ANN ARBOR, MI 48105









Building relationships.

208 East Washington Street Ann Arbor, MI 48104

734.663.0501

**Randy Maas** 

734.222.7525

RMAAS@SWISHERCOMMERCIAL.COM

## 1149 BROADWAY, ANN ARBOR, MI 48105







Building relationships.

208 East Washington Street Ann Arbor, MI 48104

734.663.0501

1149 BROADWAY, ANN ARBOR, MI 48105





Building relationships.

208 East Washington Street Ann Arbor, MI 48104

734.663.0501

**Randy Maas** 

734.222.7525

RMAAS@SWISHERCOMMERCIAL.COM