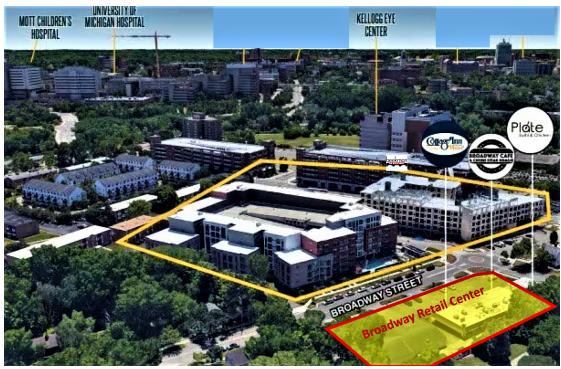

Thirty day notice availability.

Area has mixture of residential, medical staff/patient, and student traffic. Just minutes from and walkable to Kerrytown and downtown Ann Arbor. Easy access to M-14 via N. Main Street.