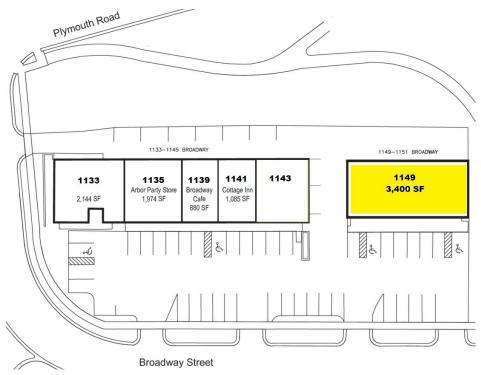

#### **SUMMARY**

Lease Rate: Contact Broker
Available SF: 3,400 SF
Zoning: C-1
City of Ann Arbor

#### **PROPERTY OVERVIEW**

Free standing office/retail building located across the street from the new 736 unit Beekman on Broadway apartment complex. This building offers 12 free, at your door, parking spaces. Beautiful finishes with 4 private offices and private restrooms. Space can be divided. Please contact broker for details.