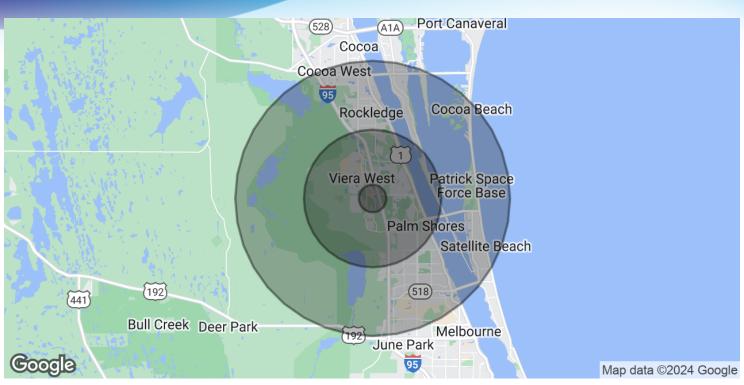

# **DEMOGRAPHICS MAP & REPORT**

Addison Square - New Retail Development • 7500 Lake Andrew Dr. Viera, FL 32940

| POPULATION             | I MILE    | 5 MILES    | 10 MILES                                |
|------------------------|-----------|------------|-----------------------------------------|
| Total Population       | 2,459     | 55,231     | 199,867                                 |
| Average age            | 39.9      | 45.4       | 44.4                                    |
| Average age (Male)     | 40.1      | 45.1       | 43.6                                    |
| Average age (Female)   | 39.8      | 45.6       | 45.1                                    |
|                        |           |            |                                         |
| HOUSEHOLDS & INCOME    | I MILE    | 5 MILES    | 10 MILES                                |
| Total households       | 937       | 22,121     | 82,439                                  |
| # of persons per HH    | 2.6       | 2.5        | 2.4                                     |
| Average HH income      | \$78,628  | \$86,114   | \$70,937                                |
| Average house value    | \$239,706 | \$273,598  | \$259,058                               |
| 7 Wel age flouse value | Ψ237,700  | ΨΞ. 5,5. 5 | , , , , , , , , , , , , , , , , , , , , |

<sup>\*</sup> Demographic data derived from 2020 ACS - US Census