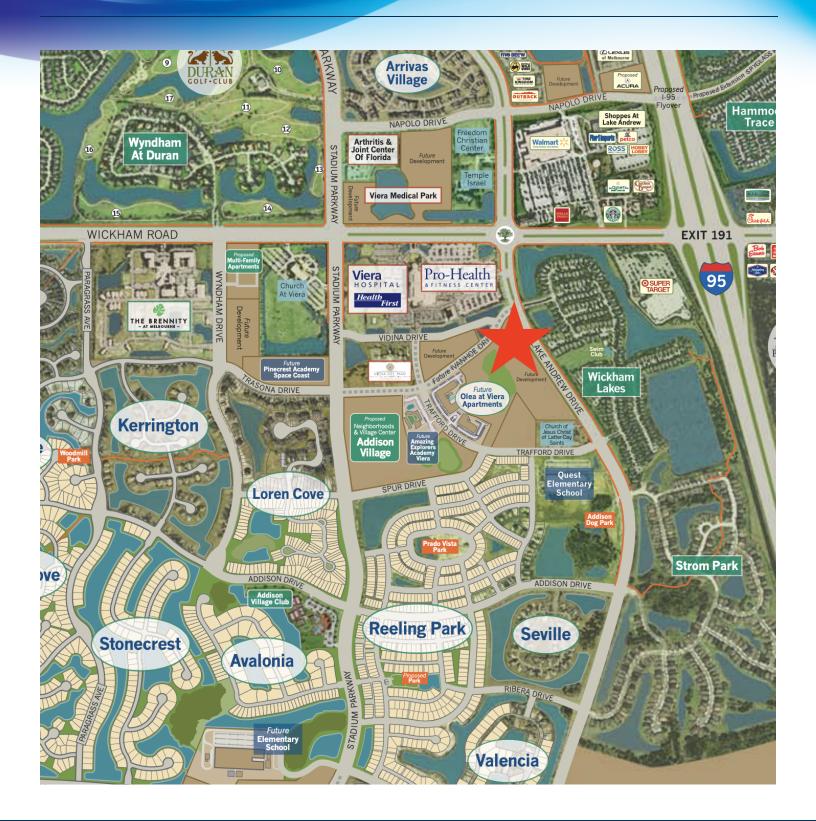

# SITE LOCATION

Addison Square - New Retail Development • 7500 Lake Andrew Dr. Viera, FL 32940

### **LOCATION OVERVIEW**

SW Corner of Lake Andrew Dr. and Ivanhoe Dr.

South of the Health First Hospital and Pro Health Fitness Center

Lake Andrew Drive currently under construction to intersect with Interstate 195.