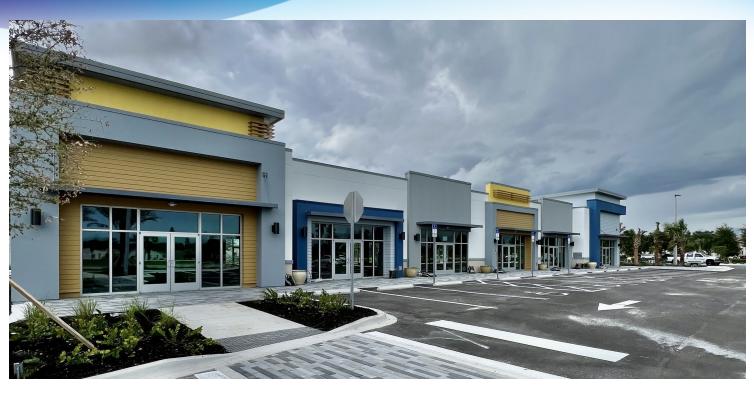

# VIERA RESTAURANT OPPRTUNITY

Addison Square - New Retail Development • 7500 Lake Andrew Dr. Viera, FL 32940

### PROPERTY OVERVIEW

A MASTER PLANNED COMMUNITY - Retail Plaza to be delivered 1st guarter 2023.

Rare West Viera Restaurant Space with outdoor seating! This 3,300 sf end-cap space is the last remaining space in the project.

Great opportunity for your business to be located in one of the top 20 master-planned communities in the nation with 3 million sq. ft. of occupied commercial space, 27,000+ residents with significant growth on the horizon