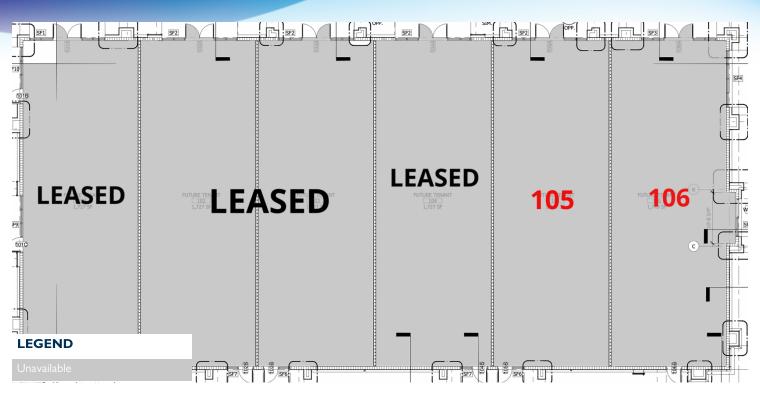

# **PLANS**

Addison Square - New Retail Development • 7500 Lake Andrew Dr. Viera, FL 32940

#### **AVAILABLE SPACES**

| SUITE | TENANT | SIZE             | TYPE          | RATE | DESCRIPTION                           |
|-------|--------|------------------|---------------|------|---------------------------------------|
| 106   | -      | 1,650 - 3,300 SF | \$9.00/sf NNN | -    | Restaurant with outdoor patio seating |
| 105   |        |                  |               |      | Inline Retail                         |
| 104   |        |                  |               |      | Inline Retail                         |
| 102   |        | 2,000 SF         |               |      | -                                     |
| 102   |        | 2,000 SF         |               |      | -                                     |
| 101   |        |                  |               |      | Restaurant with drive-through         |