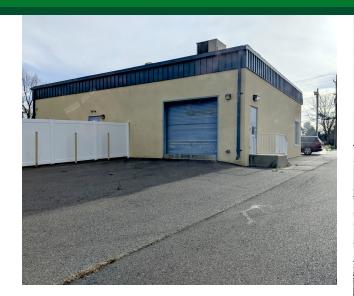

### PROPERTY OVERVIEW

Freestanding building for lease on heavily traveled Route 27

# FREESTANDING BUILDING

3231 State Route 27 | Franklin Park, NJ 08824

FOR MORE INFORMATION, PLEASE CONTACT:

Helena Loelius | P: 732.449.2000 X2200 | C: 908.285.4322 | loelius@sitarcompany.com

3231 State Route 27 | Franklin Park, NJ 08824

## FREESTANDING BUILDING

3231 State Route 27 | Franklin Park, NJ 08824