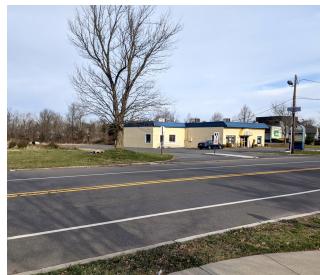

### PROPERTY OVERVIEW

Freestanding building for lease on heavily traveled Route 27

### **LOCATION OVERVIEW**

Located on heavily traveled State Route 27 with close proximity to Routes 1, 130, 206 and the New Jersey Turnpike.