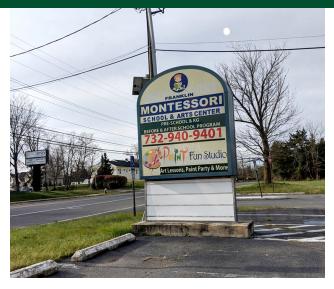

### PROPERTY OVERVIEW

Freestanding building for lease on heavily traveled Route 27

### **LOCATION OVERVIEW**

Located on heavily traveled State Route 27 with close proximity to Routes 1, 130, 206 and the New Jersey Turnpike.

# FREESTANDING BUILDING

3231 State Route 27 | Franklin Park, NJ 08824

FOR MORE INFORMATION, PLEASE CONTACT:

Helena Loelius | P: 732.449.2000 X2200 | C: 908.285.4322 | loelius@sitarcompany.com

3231 State Route 27 | Franklin Park, NJ 08824