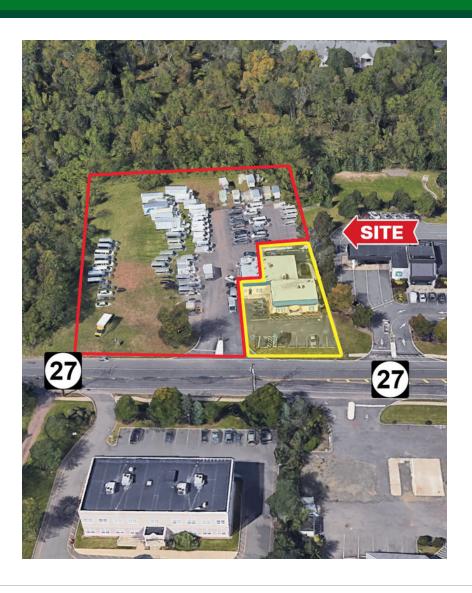

### PROPERTY SUMMARY

Available SF: ±
Lease Rate: Call for Pricing

Lot Size:  $\pm$  2.97 Acres

**APN #:** Block 34.08, Lots 56.01 and 56.02 **Building Size:** ± 3,500 SF

Cross Streets: Beekman Street

### PROPERTY OVERVIEW

Freestanding building for lease on heavily traveled Route 27

### **LOCATION OVERVIEW**

Located on heavily traveled State Route 27 with close proximity to Routes 1, 130, 206 and the New Jersey Turnpike.