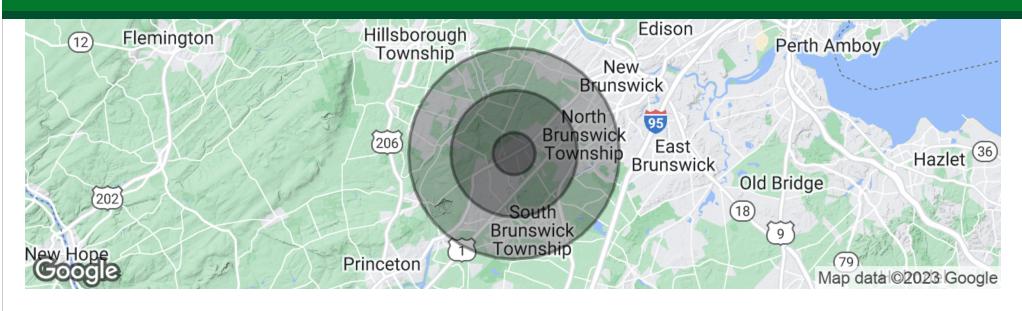

Helena Loelius | P: 732.449.2000 X2200 | C: 908.285.4322 | loelius@sitarcompany.com

3231 State Route 27 | Franklin Park, NJ 08824

| POPULATION                                          | 1 MILE    | 3 MILES   | 5 MILES   |
|-----------------------------------------------------|-----------|-----------|-----------|
| Total Population                                    | 10,314    | 48,091    | 115,091   |
| Average Age                                         | 36.2      | 36.6      | 36.7      |
| Average Age (Male)                                  | 35.7      | 35.9      | 35.9      |
| Average Age (Female)                                | 36.5      | 37.4      | 37.3      |
|                                                     |           |           |           |
| HOUSEHOLDS & INCOME                                 | 1 MILE    | 3 MILES   | 5 MILES   |
| Total Households                                    | 4,010     | 17,800    | 40,787    |
| # of Persons per HH                                 | 2.6       | 2.7       | 2.8       |
| Average HH Income                                   | \$110,471 | \$106,983 | \$110,726 |
| Average House Value                                 | \$474,168 | \$427,478 | \$437,255 |
| * Demographic data derived from 2020 ACS - US Censu | S         |           |           |