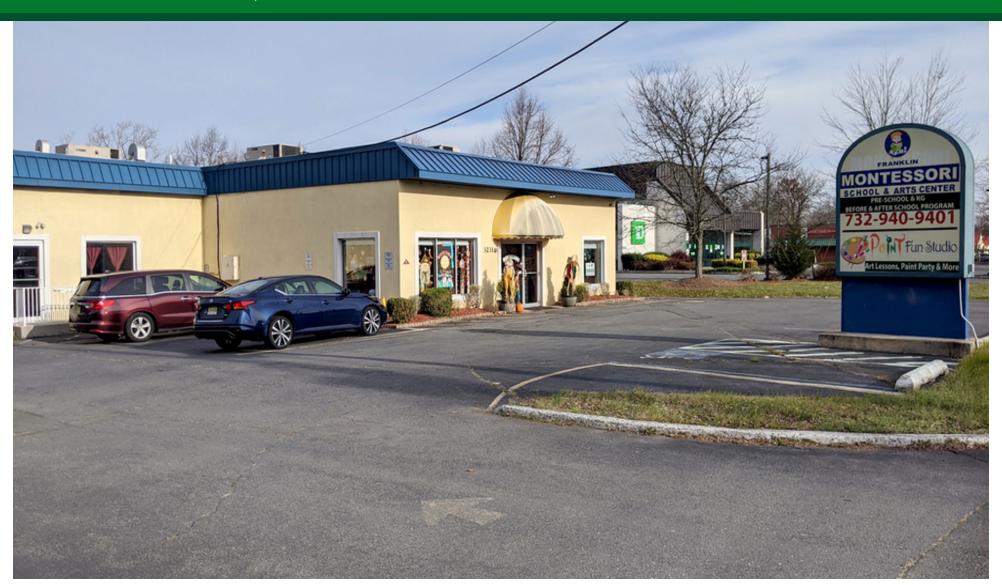

### PROPERTY OVERVIEW

Freestanding building for lease on heavily traveled Route 27

# FREESTANDING BUILDING

3231 State Route 27 | Franklin Park, NJ 08824

FOR MORE INFORMATION, PLEASE CONTACT:

Helena Loelius | P: 732.449.2000 X2200 | C: 908.285.4322 | loelius@sitarcompany.com

3231 State Route 27 | Franklin Park, NJ 08824

## FREESTANDING BUILDING

3231 State Route 27 | Franklin Park, NJ 08824