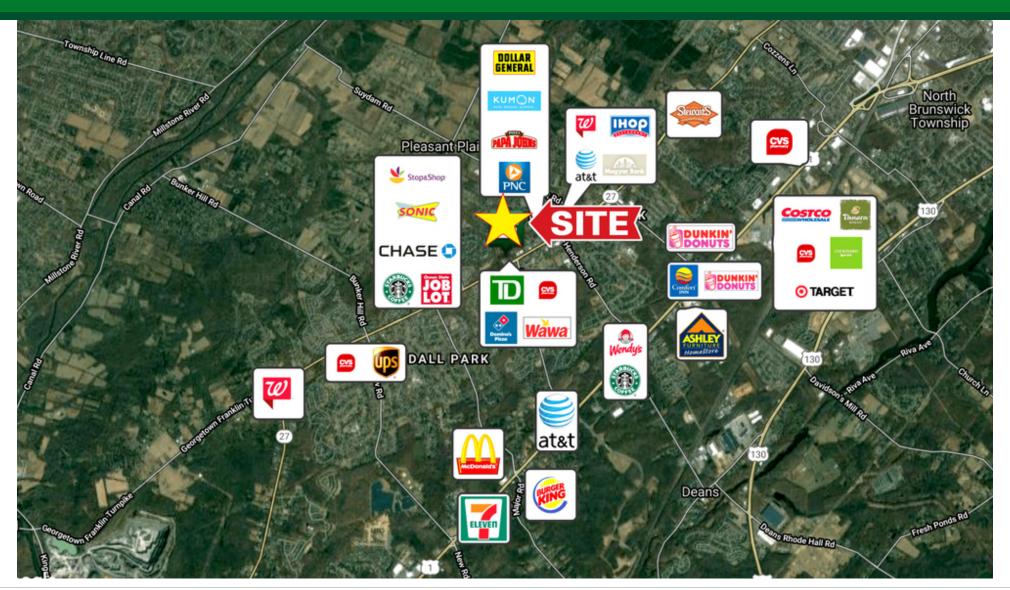

### **LOCATION OVERVIEW**

Located on heavily traveled State Route 27 with close proximity to Routes 1, 130, 206 and the New Jersey Turnpike.

### **PROPERTY HIGHLIGHTS**

- In area of strong demographics
- Zoned N-B Neighborhood Business. The purpose of the NB District is to allow for small areas throughout the Township where small retail and service businesses may be located, primarily for the convenience of the residents in the immediate neighborhood. According to the U.S. Census Bureau, the following industries are part of the service sector: recreation; arts and entertainment; social assistance; health care; waste management; professional and technical services; scientific services; transportation; warehousing, information services; commodities and securities.