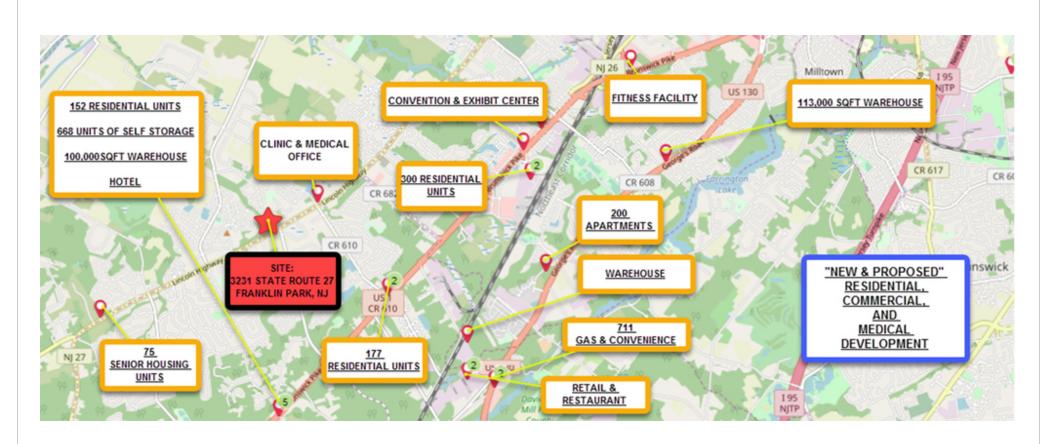

### PROPERTY OVERVIEW

Freestanding building for lease on heavily traveled Route 27

### **LOCATION OVERVIEW**

Located on heavily traveled State Route 27 with close proximity to Routes 1, 130, 206 and the New Jersey Turnpike.

### **PROPERTY HIGHLIGHTS**

- In area of strong demographics
- Zoned N-B Neighborhood Business. The purpose of the NB District is to allow for small areas throughout the Township where small retail and service businesses may be located, primarily for the convenience of the residents in the immediate neighborhood. According to the U.S. Census Bureau, the following industries are part of the service sector: recreation; arts and entertainment; social assistance; health care; waste management; professional and technical services; scientific services; transportation; warehousing, information services; commodities and securities.