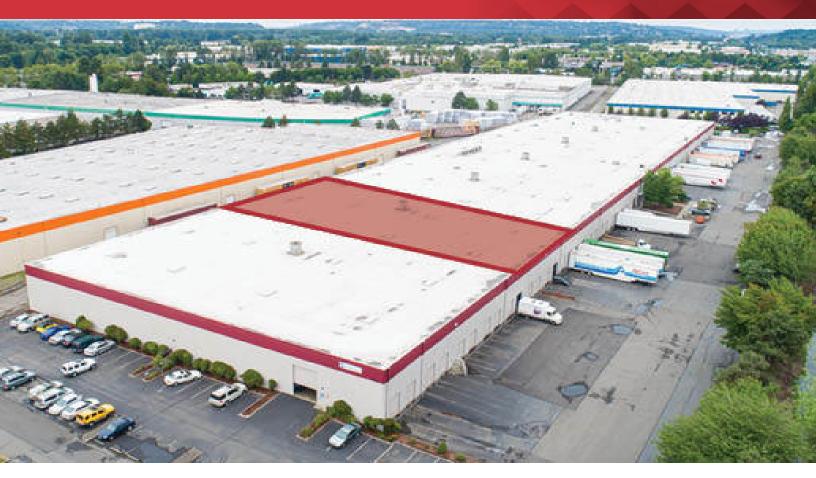

## 18931 90th Ave S

Kent, Washington 98031

## **Property Highlights**

- 27,000 SF (250 SF office)
- 7 DH (2 with pit levelers)
- 24' clear height
- 50-yard line Kent Valley Location
- Great access to SR 167 and I-5
- Below market rents
- \$0.63, plus NNN
- Available now
- Master lease through 2/28/2025