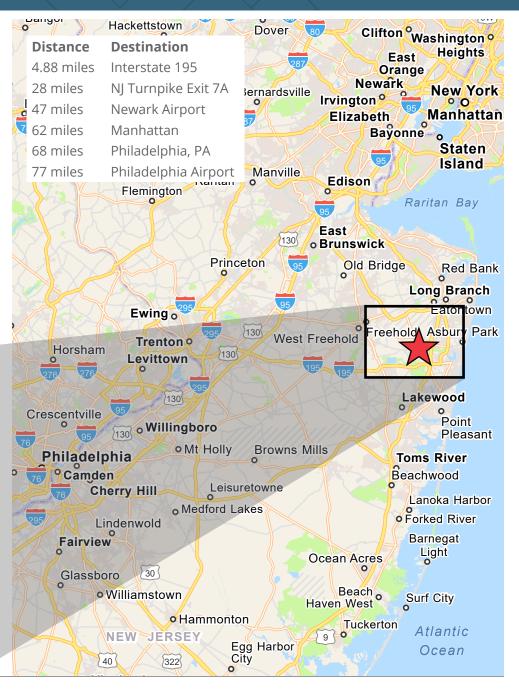

## **Description**

- · Industrial development
- Close proximity to several major routes and highways including: Routes 34, 195/138, 18 and Garden State Parkway

| Demographics                                                        | 3 MILE                      | 5 MILE                       | 7 MILE                        |
|---------------------------------------------------------------------|-----------------------------|------------------------------|-------------------------------|
| Total Population<br>Number of Households<br>Median Household Income | 10,105<br>3,648<br>\$86,560 | 55,023<br>21,241<br>\$97,792 | 204,385<br>79,386<br>\$88,624 |
| Labor Statistics                                                    | 10 MILE                     | 20 MILE                      | 30 MILE                       |
| Warehouse/Transportation Workers                                    | 10,582                      | 28,095                       | 80,549                        |