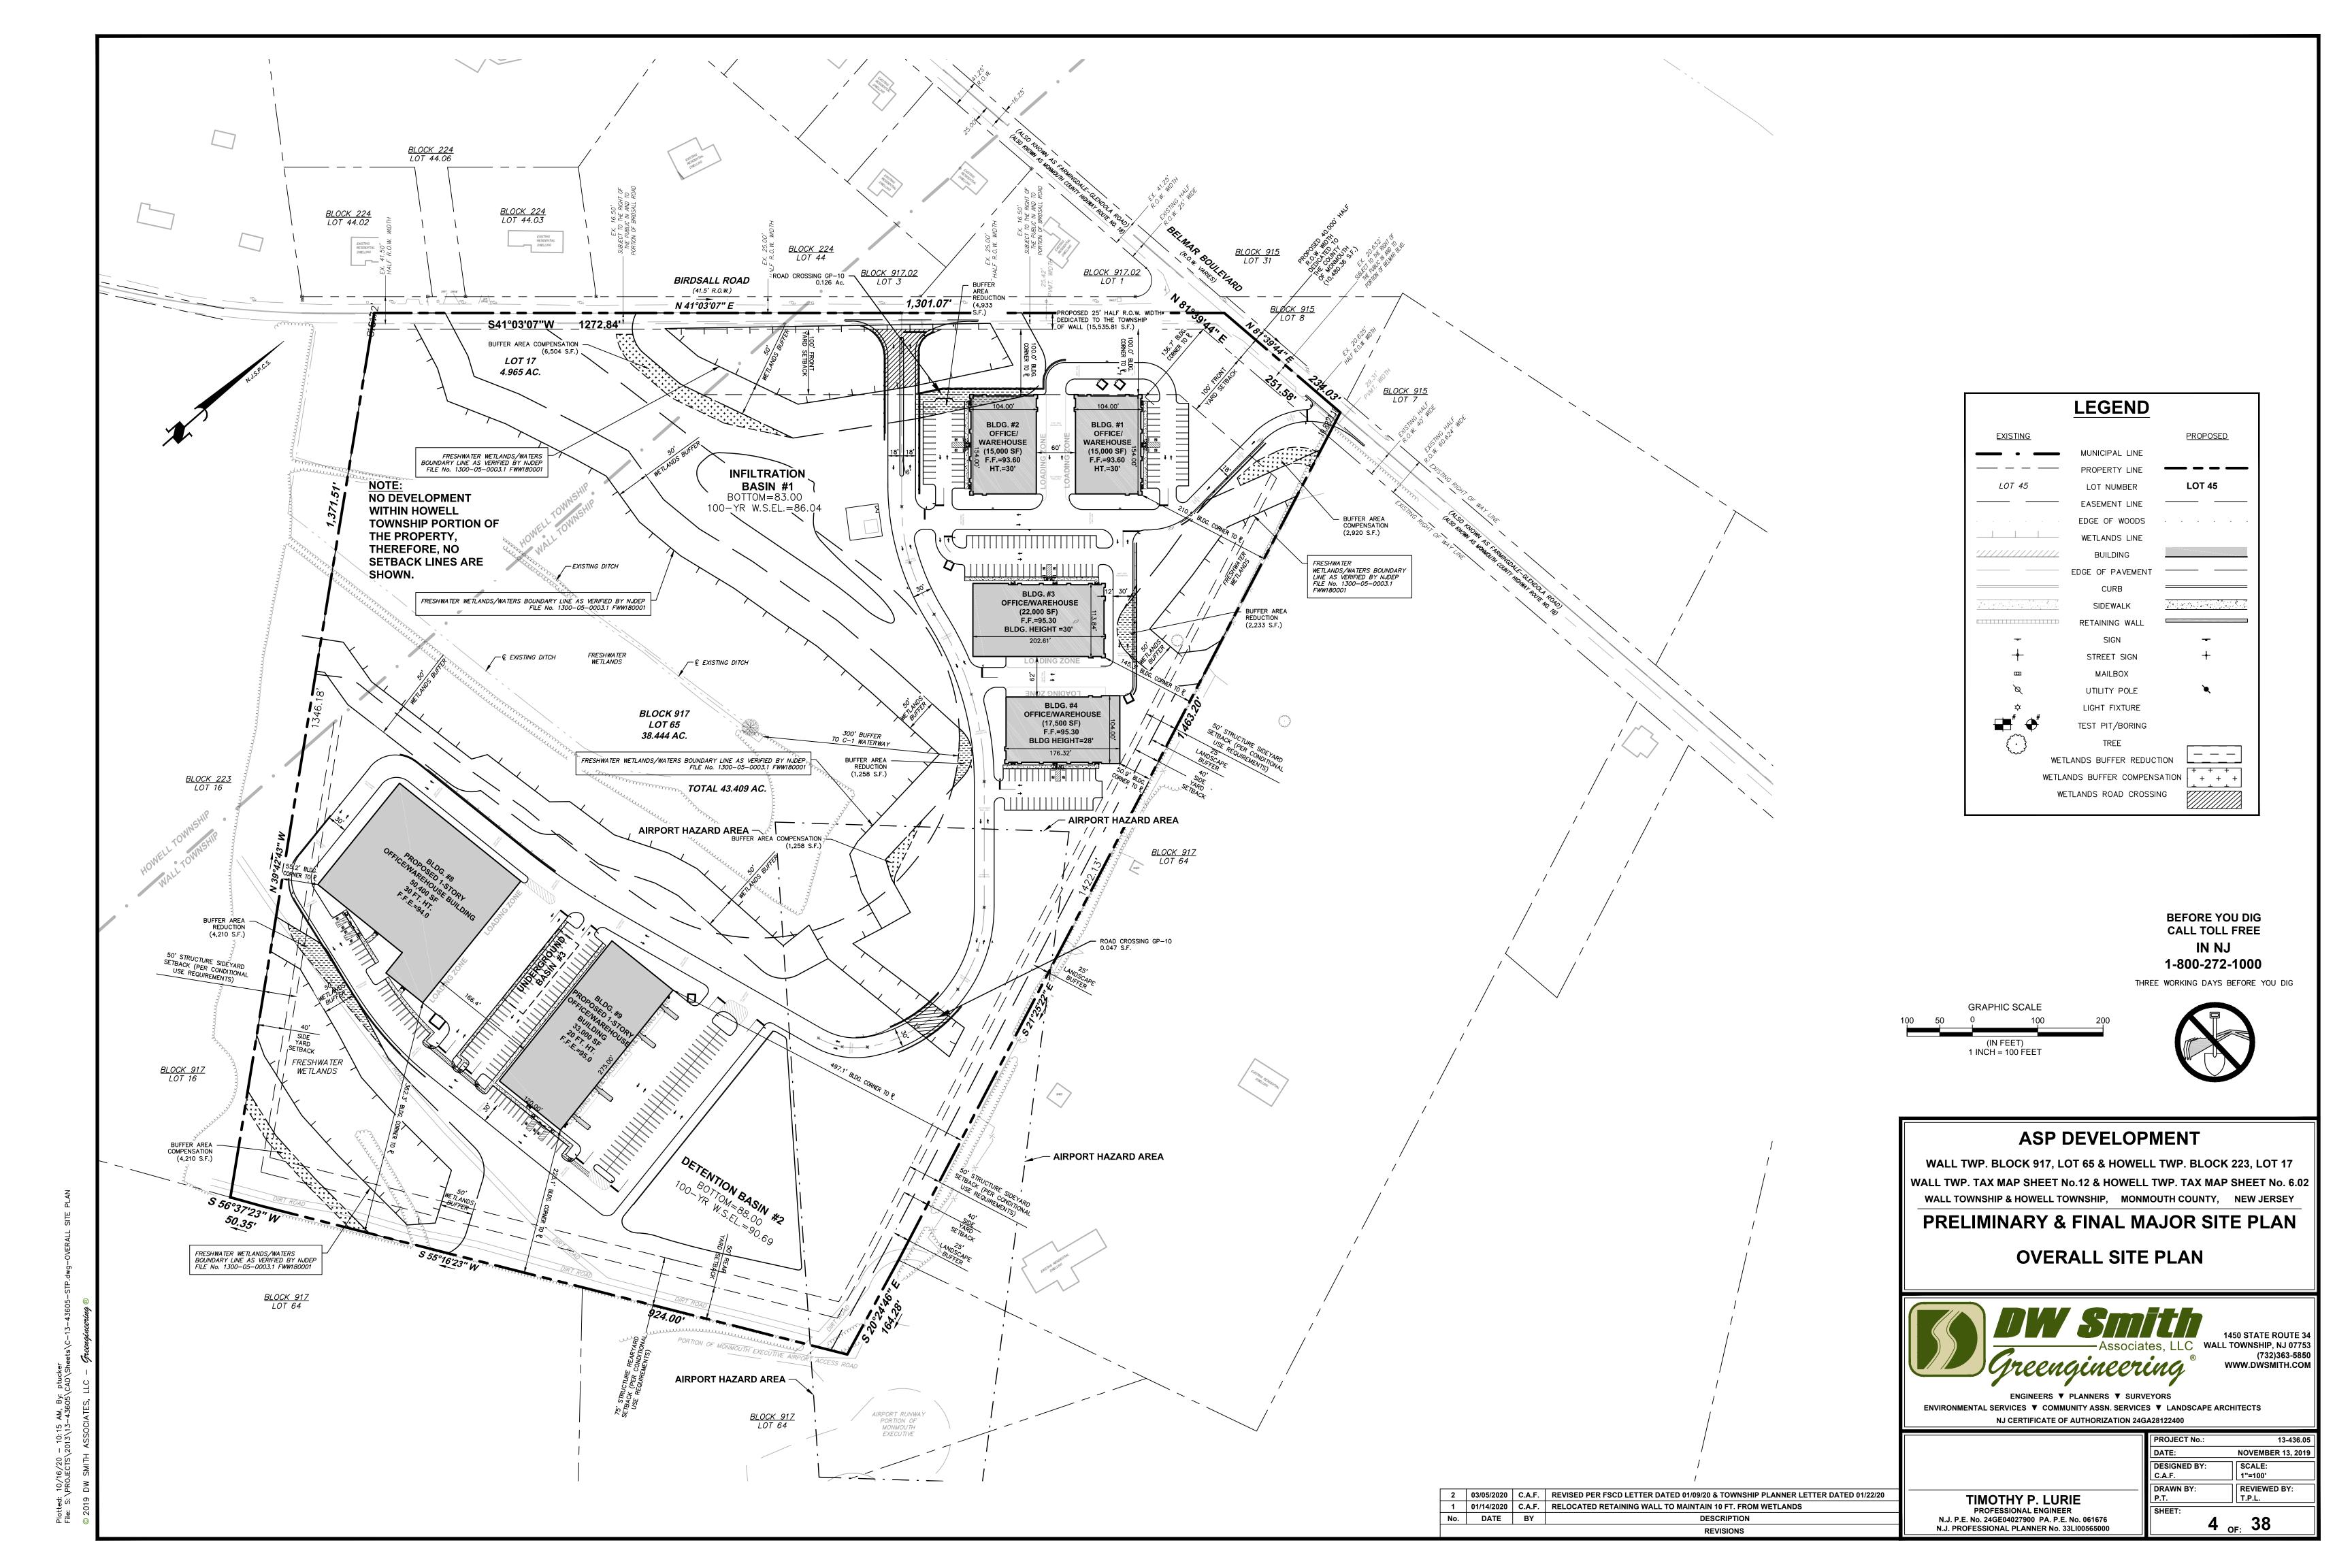

43 Acre
Industrial
Development
Opportunity

Belmar Boulevard
& Birdsall Road
Wall, NJ

**Richard Schulz**O: 212.710.5245 | M: 973.713.4925 richard.schulz@srsre.com

## 43 Acre Industrial Development Opportunity in Wall, NJ

Belmar Boulevard & Birdsall Road | Wall, NJ 07727

## For Sale

SIZE 43 Acres ASKING PRICE Upon Request

## **Description**

- · Industrial development
- Close proximity to several major routes and highways including: Routes 34, 195/138, 18 and Garden State Parkway

| Demographics                                                        | 3 MILE                      | 5 MILE                       | 7 MILE                        |
|---------------------------------------------------------------------|-----------------------------|------------------------------|-------------------------------|
| Total Population<br>Number of Households<br>Median Household Income | 10,105<br>3,648<br>\$86,560 | 55,023<br>21,241<br>\$97,792 | 204,385<br>79,386<br>\$88,624 |
| Labor Statistics                                                    | 10 MILE                     | 20 MILE                      | 30 MILE                       |
| Warehouse/Transportation Workers                                    | 10,582                      | 28,095                       | 80,549                        |