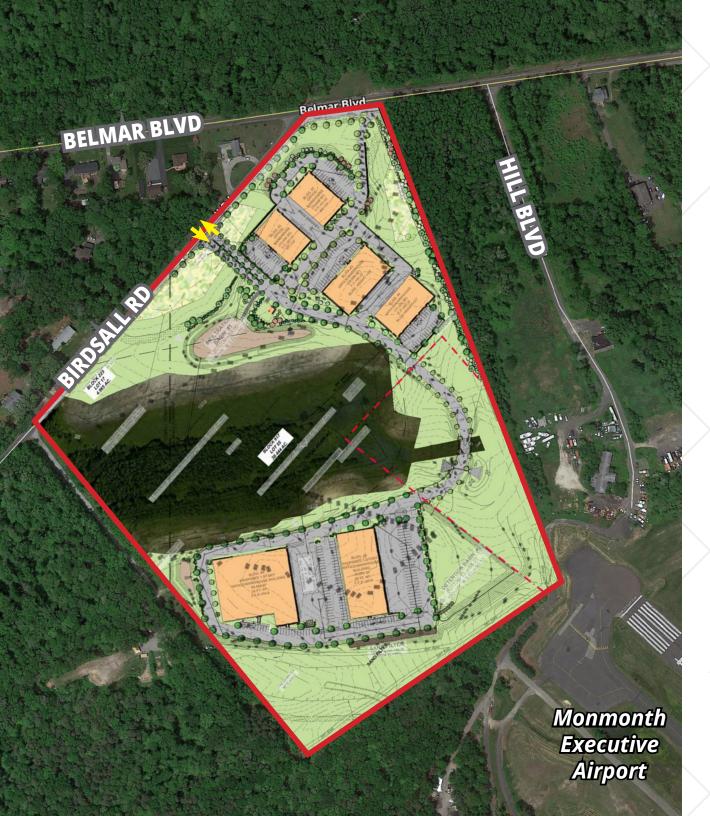

43 Acre
Industrial
Development
Opportunity

Belmar Boulevard
& Birdsall Road
Wall, NJ

**Richard Schulz**O: 212.710.5245 | M: 973.713.4925 richard.schulz@srsre.com

## 43 Acre Industrial Development Opportunity in Wall, NJ

Belmar Boulevard & Birdsall Road | Wall, NJ 07727

## For Sale

SIZE 43 Acres ASKING PRICE Upon Request

## **Description**

- · Industrial development
- Close proximity to several major routes and highways including: Routes 34, 195/138, 18 and Garden State Parkway

| Demographics                                                        | 3 MILE                      | 5 MILE                       | 7 MILE                        |
|---------------------------------------------------------------------|-----------------------------|------------------------------|-------------------------------|
| Total Population<br>Number of Households<br>Median Household Income | 10,105<br>3,648<br>\$86,560 | 55,023<br>21,241<br>\$97,792 | 204,385<br>79,386<br>\$88,624 |
| Labor Statistics                                                    | 10 MILE                     | 20 MILE                      | 30 MILE                       |
| Warehouse/Transportation Workers                                    | 10,582                      | 28,095                       | 80,549                        |