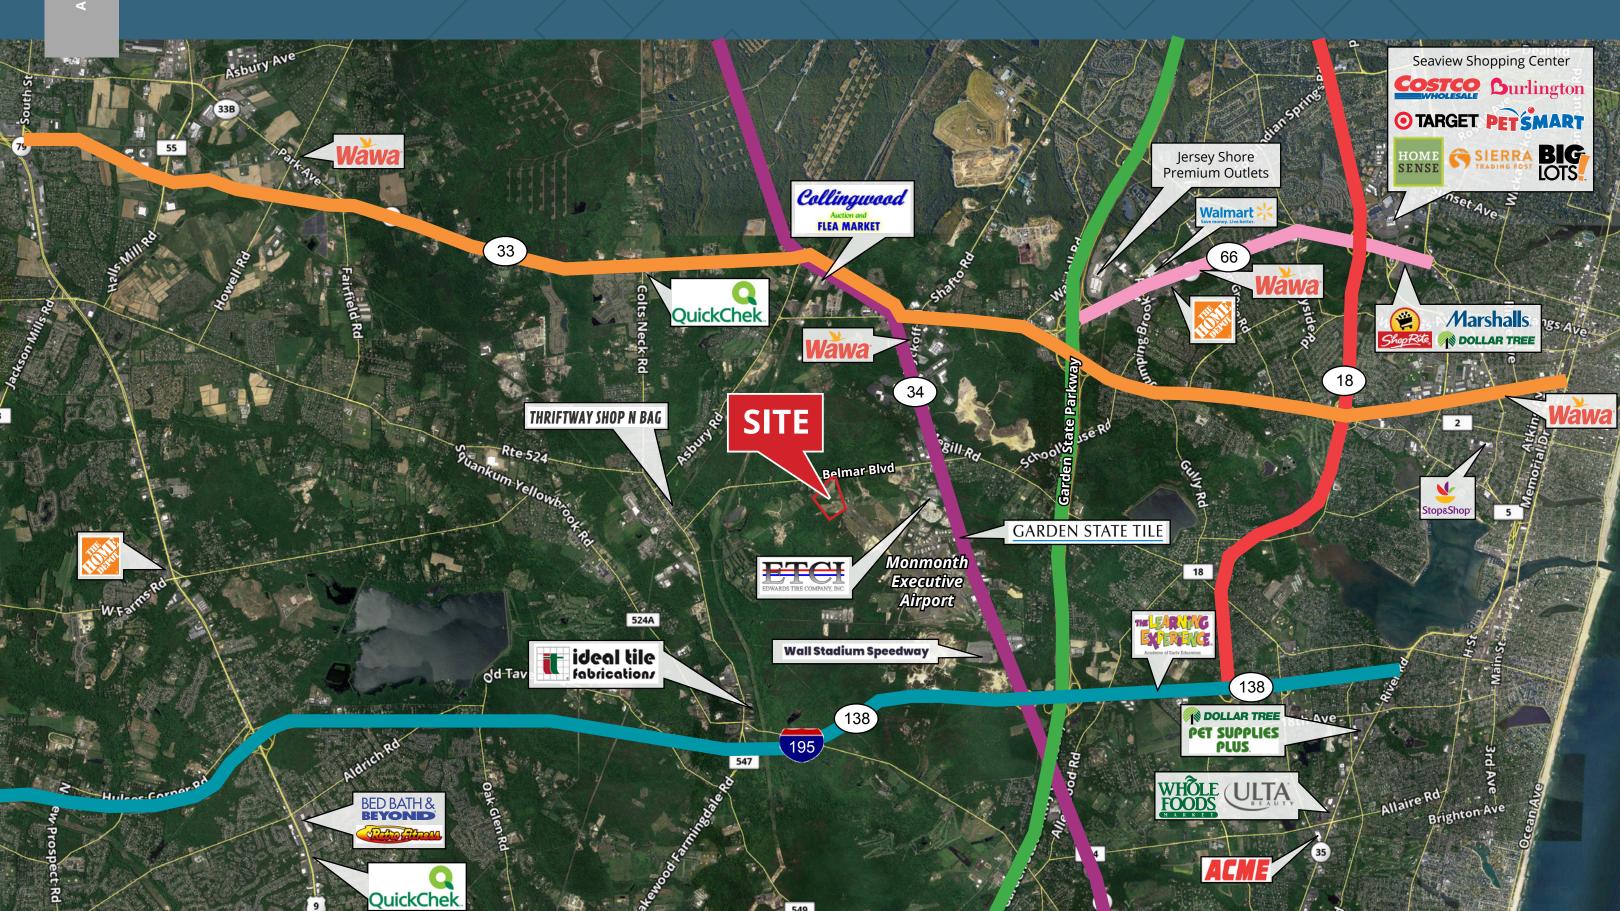

## 43 Acre Industrial Development Opportunity in Wall, NJ

Belmar Boulevard & Birdsall Road | Wall, NJ 07727

## **Description**

- · Industrial development
- Close proximity to several major routes and highways including: Routes 34, 195/138, 18 and Garden State Parkway

| Demographics                                                        | 3 MILE                      | 5 MILE                       | 7 MILE                        |
|---------------------------------------------------------------------|-----------------------------|------------------------------|-------------------------------|
| Total Population<br>Number of Households<br>Median Household Income | 10,105<br>3,648<br>\$86,560 | 55,023<br>21,241<br>\$97,792 | 204,385<br>79,386<br>\$88,624 |
| Labor Statistics                                                    | 10 MILE                     | 20 MILE                      | 30 MILE                       |
| Warehouse/Transportation Workers                                    | 10,582                      | 28,095                       | 80,549                        |