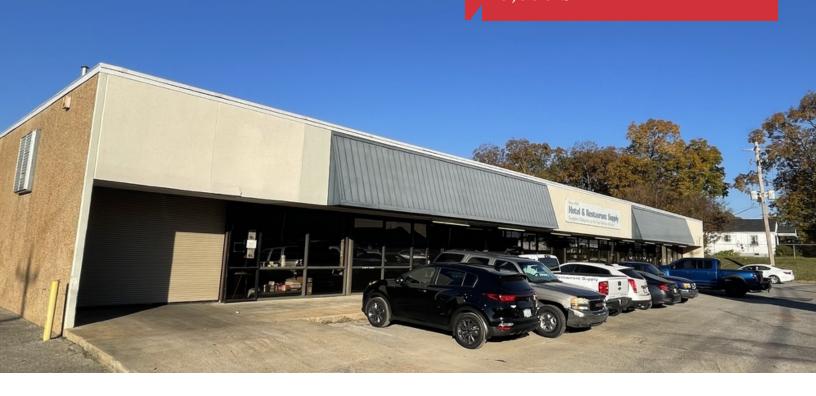

## 3750 Winchester

Memphis, Tennessee 38118

## **Property Features**

- 28,850 Total SF
- 12,670 SF of office/showroom with air conditioning
- 16,180 SF of warehouse
- 3 dock doors
- 1 drive-in door
- Divisible to 2 tenants
- Sale price: \$799,000
- Lease rate: \$3.25 NNN