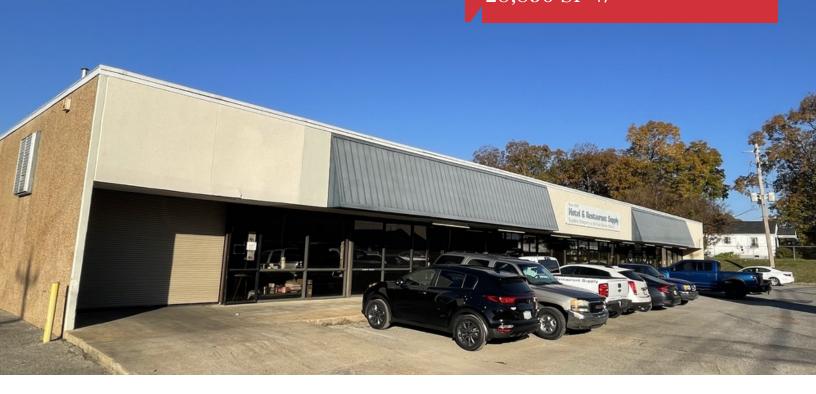

## Flex Space 28,850 SF +/-

## 3750 Winchester

Memphis, Tennessee 38118

## **Property Features**

- 28,850 Total SF
- Available April 1, 2024
- 12,670 SF of office/showroom with air conditioning
- 16,180 SF of warehouse
- 3 dock doors
- 1 drive-in door
- Divisible to 2 tenants
- Lease rate: \$3.50 NNN
- Taxes and insurance are \$0.90 per foot
- Sale price: \$1,400,000