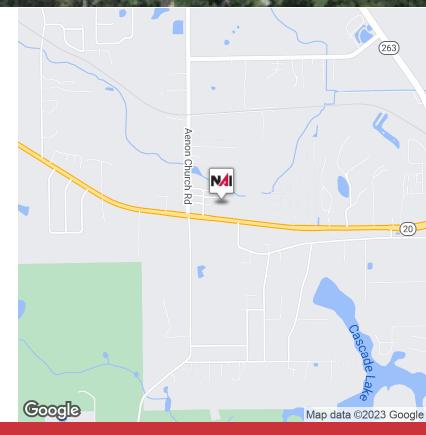

## **FOR SALE**

Blountstown Highway Tallahassee, FL 32310

**Timbercrest Ln** 

enon Church Ro White Rock Ln

20

Timberc<sup>4</sup>

**Blountstown Hwy** 

## Land | 4.166 Acres

Hard to find light industrial (M-1) land with frontage on Highway 20, just outside Capital Circle SW. Seller willing to look at offers and also to trade for other property.

- 4 Acres M-1 Land
- Good frontage on Highway 20
- Owner Willing to Negotiate

#### Sale Price: \$130,000

 $\sim$ Alan Richardson +1 850 545 2273 alan@talcor.com

Blountstown Hwy