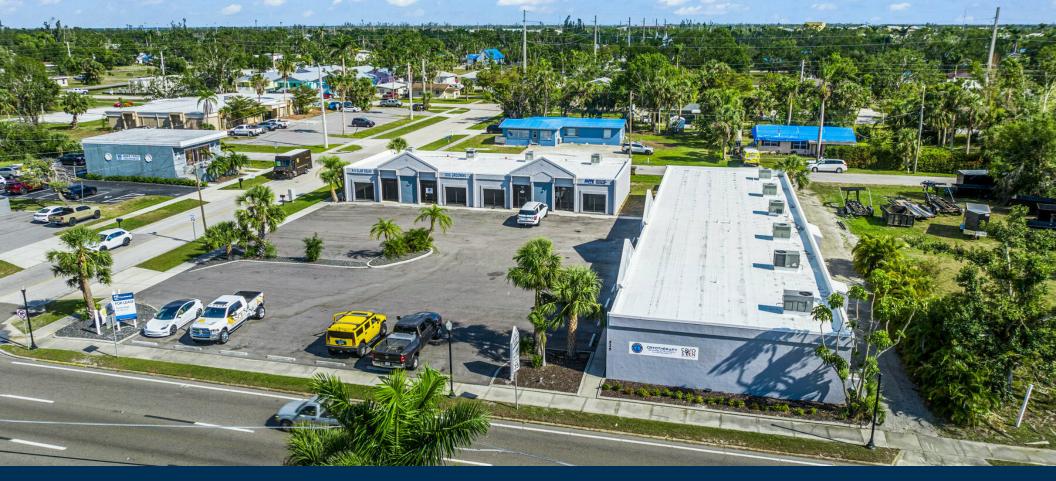

# 525 E OLYMPIA AVE RETAIL PROPERTY

525 E OLYMPIA AVE, PUNTA GORDA, FL

### **PROPERTY OVERVIEW**

Available now 1,000sf, Suite 4 has large windows in the front, ample parking, a new roof, and new 2-ton A/C units on the roof. New electrical panel and plumbing. This building is located one block from Bayfront Hospital Punta Gorda. This is a nice area for medical/office/retail, there are 65,000 households within 5 miles with an average income of \$73,000 annually. Located on a busy main road to the interstate I-75. Please call the listing agent for lease terms.

#### **PROPERTY HIGHLIGHTS**

- Located on Olympia Ave in Punta Gorda, Florida
- 1000sf Retail/Office/Medical for Lease
- Ample parking with Pylon Signage
- Neighborhood Center District Mixed Use
- Reinforced Concrete Building with New Roof.
- New electric panel and New HVAC and large front windows