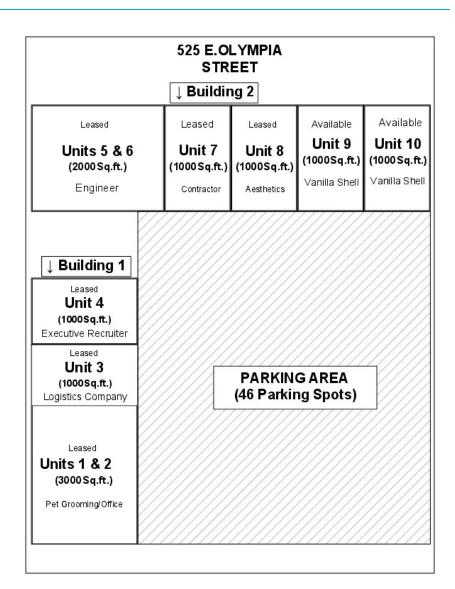

## **OFFERING SUMMARY**

| 1,000 SF                                     |
|----------------------------------------------|
| \$16.50 SF/yr (NNN)                          |
| 0.75 Acres                                   |
| 1975                                         |
| 10,056                                       |
| 2023                                         |
| NC Neighborhood Center<br>District Mixed Use |
| Charlotte County                             |
| Punta Gorda                                  |
| 65,000                                       |
|                                              |

### **PROPERTY OVERVIEW**

Available now 1,000sf, Suite 4 has large windows in the front, ample parking, a new roof, and new 2-ton A/C units on the roof. New electrical panel and plumbing. This building is located one block from Bayfront Hospital Punta Gorda. This is a nice area for medical/office/retail, there are 65,000 households within 5 miles with an average income of \$73,000 annually. Located on a busy main road to the interstate I-75. Please call the listing agent for lease terms.