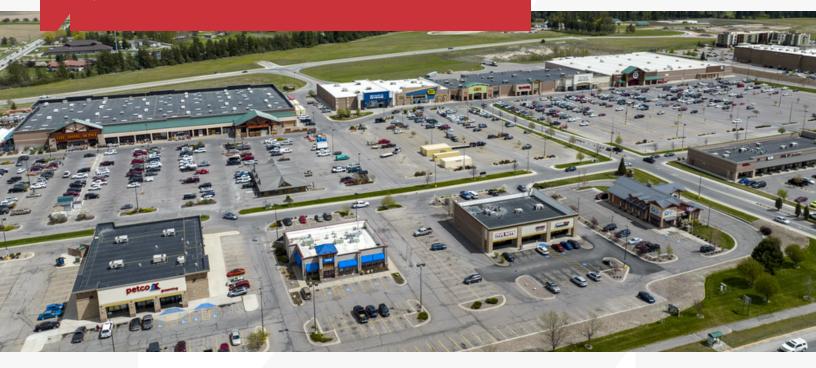

#### **Property Highlights**

- Former Bed, Bath & Beyond: 23,000 SF Available
- Target/Home Depot Anchored Power Center
- Ross, TJ Maxx, Petco, Natural Grocers
- Famous Footwear, IHOP, Five Guys, Taco Del Sol
- Retail Hub for Flathead County
- Highway 93 N: 20,885 ADT
- W Reserve: 19,940 ADT
- Close to Glacier High School and Flathead CC
- Flathead County Population: 108,000
- Apx. 14% Growth Rate in County
- \$15.00/SF NNN (\$6.13/SF)