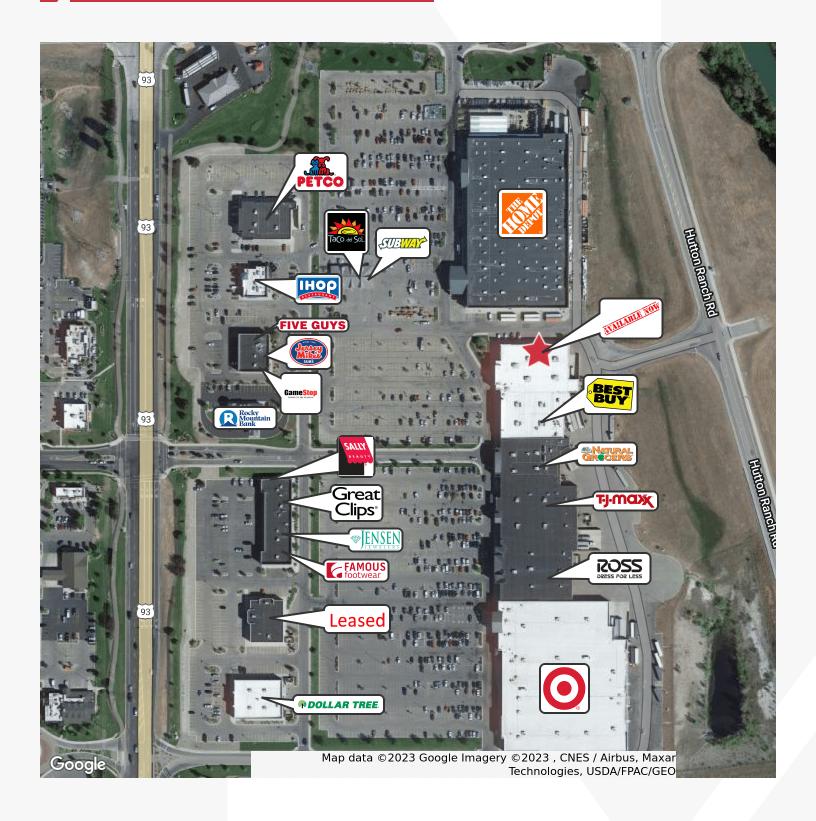

#### **Property Highlights**

- Former Bed, Bath & Beyond: 23,000 SF Available
- Target/Home Depot Anchored Power Center
- Ross, TJ Maxx, Petco, Natural Grocers
- Famous Footwear, IHOP, Five Guys, Taco Del Sol
- Retail Hub for Flathead County
- Highway 93 N: 20,885 ADT
- W Reserve: 19,940 ADT
- Close to Glacier High School and Flathead CC
- Flathead County Population: 108,000
- Apx. 14% Growth Rate in County
- \$15.00/SF NNN (\$6.13/SF)

## Mountain View Plaza 23,000 SF