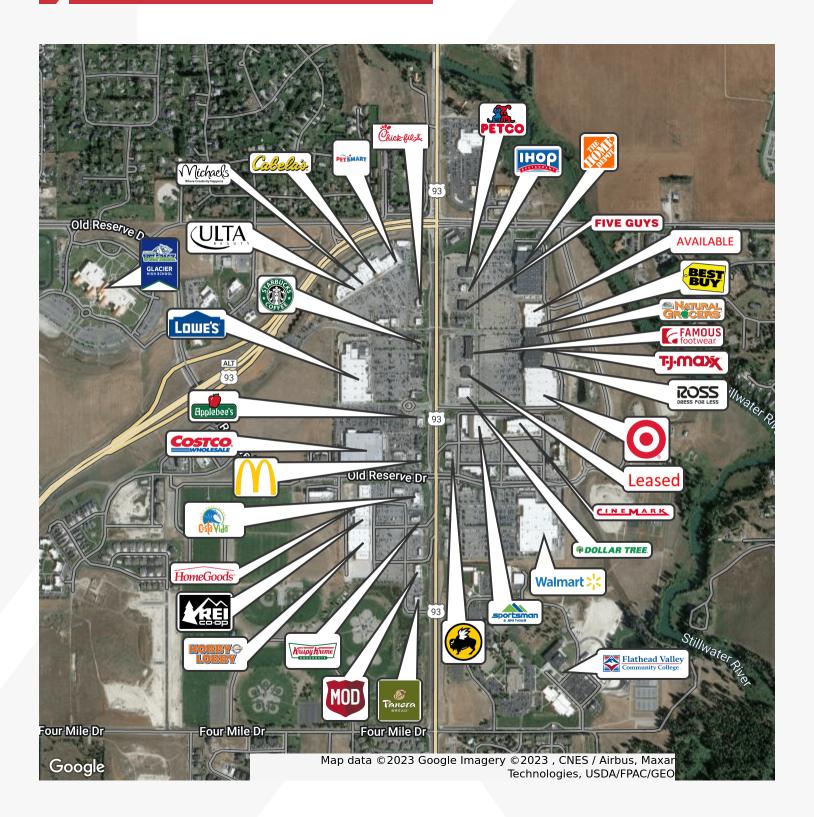

## Former Bed, Bath & Beyond

**Business Properties** 

23,000 SF

#### **Property Highlights**

- Former Bed, Bath & Beyond: 23,000 SF Available
- Target/Home Depot Anchored Power Center
- Ross, TJ Maxx, Petco, Natural Grocers
- Famous Footwear, IHOP, Five Guys, Taco Del Sol
- Retail Hub for Flathead County
- Highway 93 N: 20,885 ADT
- W Reserve: 19,940 ADT
- Close to Glacier High School and Flathead CC
- Flathead County Population: 108,000
- Apx. 14% Growth Rate in County
- \$15.00/SF NNN (\$6.13/SF)