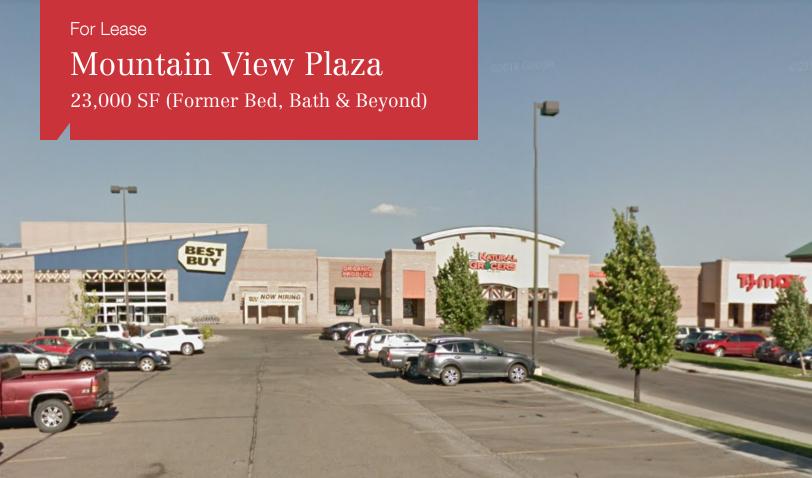

## Former Bed, Bath & Beyond

**Business Properties** 

23,000 SF

#### **Property Highlights**

- Former Bed, Bath & Beyond: 23,000 SF Available
- Target/Home Depot Anchored Power Center
- Ross, TJ Maxx, Petco, Natural Grocers
- Famous Footwear, IHOP, Five Guys, Taco Del Sol
- Retail Hub for Flathead County
- Highway 93 N: 20,885 ADT
- W Reserve: 19,940 ADT
- Close to Glacier High School and Flathead CC
- Flathead County Population: 108,000
- Apx. 14% Growth Rate in County
- \$15.00/SF NNN (\$6.13/SF)

# Mountain View Plaza 23,000 SF