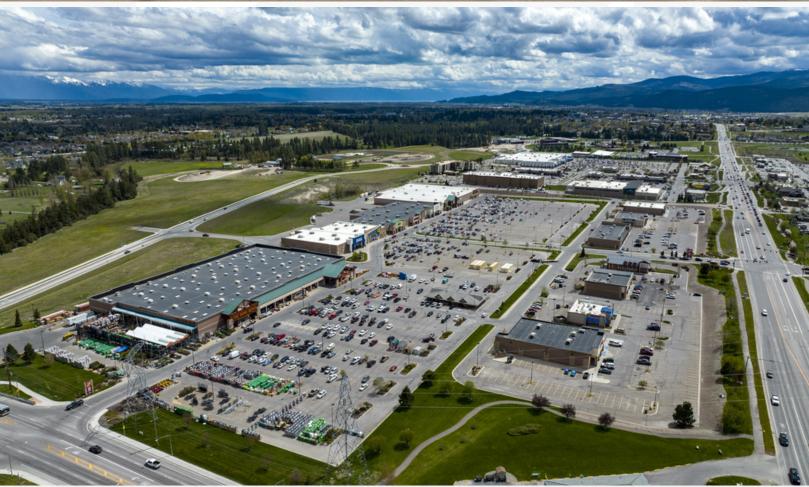

000 SF



## Mountain View Plaza

SE Corner of Highway 93 N. and W. Reserve Drive Kalispell, Montana 59901

#### **Property Highlights**

- Former Bed, Bath & Beyond: 23,000 SF Available
- Target/Home Depot Anchored Power Center
- Ross, TJ Maxx, Petco, Natural Grocers
- Famous Footwear, IHOP, Five Guys, Taco Del Sol
- Retail Hub for Flathead County
- Highway 93 N: 20,885 ADT
- W Reserve: 19,940 ADT
- Close to Glacier High School and Flathead CC
- Flathead County Population: 108,000
- Apx. 14% Growth Rate in County
- \$15.00/SF NNN (\$6.13/SF)



For more information Michael L. Walker

O: 406 294 6304 mwalker@naibusinessproperties.com

3312 4th Avenue North Billings, MT 59101 406 256 5000 tel naibusinessproperties.com







# Mountain View Plaza 23,000 SF

### Mountain View Plaza















## Mountain View Plaza 23,000 SF









## Mountain View Plaza 23,000 SF