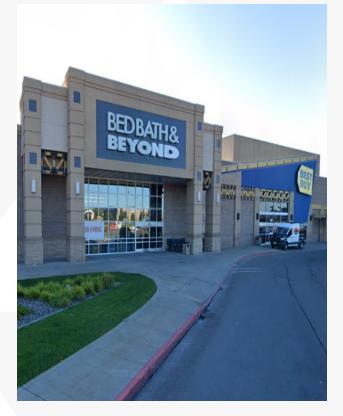

## Former Bed, Bath & Beyond

**Business Properties** 

23,000 SF

#### **Property Highlights**

- Former Bed, Bath & Beyond: 23,000 SF Available
- Target/Home Depot Anchored Power Center
- Ross, TJ Maxx, Petco, Natural Grocers
- Famous Footwear, IHOP, Five Guys, Taco Del Sol
- Retail Hub for Flathead County
- Highway 93 N: 20,885 ADT
- W Reserve: 19,940 ADT
- Close to Glacier High School and Flathead CC
- Flathead County Population: 108,000
- Apx. 14% Growth Rate in County
- \$15.00/SF NNN (\$6.13/SF)