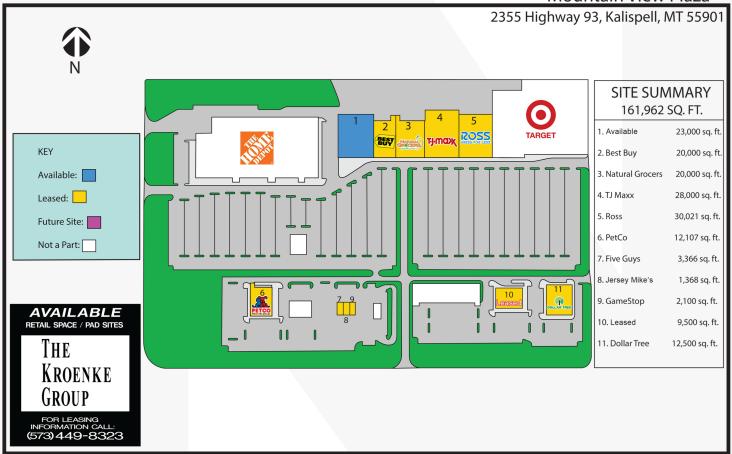

#### **Property Highlights**

- Former Bed, Bath & Beyond: 23,000 SF Available
- Target/Home Depot Anchored Power Center
- Ross, TJ Maxx, Petco, Natural Grocers
- Famous Footwear, IHOP, Five Guys, Taco Del Sol
- Retail Hub for Flathead County
- Highway 93 N: 20,885 ADT
- W Reserve: 19,940 ADT
- Close to Glacier High School and Flathead CC
- Flathead County Population: 108,000
- Apx. 14% Growth Rate in County
- \$15.00/SF NNN (\$6.13/SF)