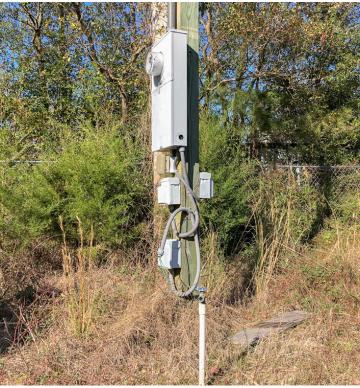

# **ADDITIONAL PHOTOS**

#### **PROPERTY SUMMARY**

- ≥ ±1.00 acre secure laydown yard just off Hooper Road between Central and Baker. Gated entry at Hooper Rd and an additional gate can be added to the existing fence around the parcel.
- Electricity and water are available on site. Crushed concrete allows for the storage of almost any heavy equipment including 18-wheelers, planes, etc.
- The property sits behind two businesses fronting Hooper Road and is accessed from Hooper Road via a secure and gated private road.
- Businesses in front of the property are: John Plott Co. General Contractor and Donnie Bonanno's Furniture Refinishing & Repair.
- Located ±3.5 miles (±5 minutes) from Interstate 110.
- Landlord is responsible for property taxes, property insurance. Tenant is responsible for utilities, maintenance, liability insurance.