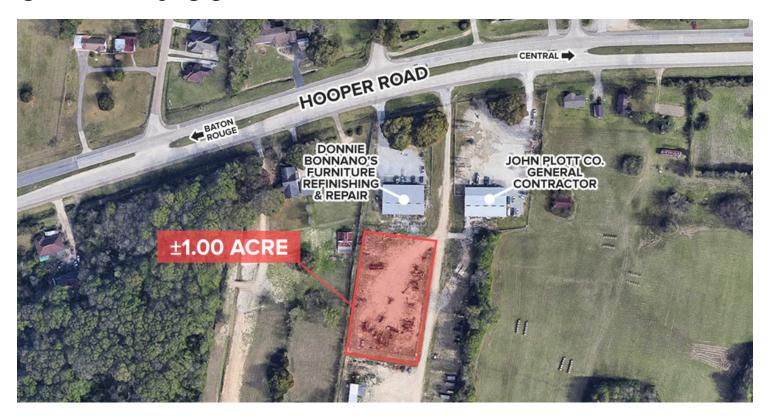

#### **PROPERTY SUMMARY**

- ≥ ±1.00 acre secure laydown yard just off Hooper Road between Central and Baker. Gated entry at Hooper Rd and an additional gate can be added to the existing fence around the parcel.
- Electricity and water are available on site. Crushed concrete allows for the storage of almost any heavy equipment including 18-wheelers, planes, etc.
- The property sits behind two businesses fronting Hooper Road and is accessed from Hooper Road via a secure and gated private road.
- Businesses in front of the property are: John Plott Co. General Contractor and Donnie Bonanno's Furniture Refinishing & Repair.
- Located ±3.5 miles (±5 minutes) from Interstate 110.
- Landlord is responsible for property taxes, property insurance. Tenant is responsible for utilities, maintenance, liability insurance.

## **LOCATION MAPS**