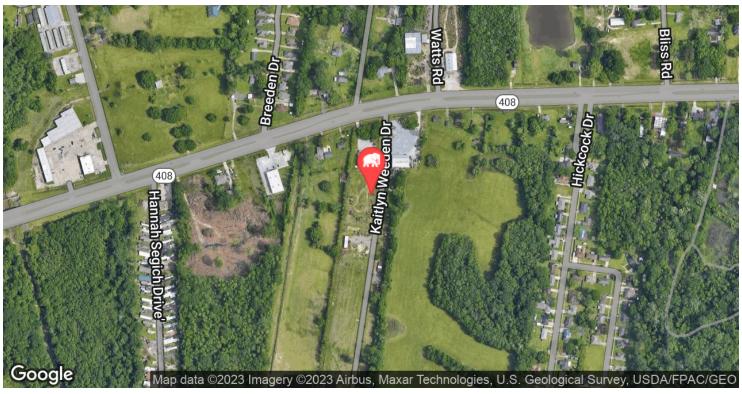

between Central and Baker. Gated entry at Hooper Rd and an additional gate can be added to the existing fence around the parcel.
- Electricity and water are available on site. Crushed concrete allows for the storage of almost any heavy equipment including 18-wheelers, planes, etc.
- The property sits behind two businesses fronting Hooper Road and is accessed from Hooper Road via a secure and gated private road.
- Businesses in front of the property are: John Plott Co. General Contractor and Donnie Bonanno's Furniture Refinishing & Repair.
- Located ±3.5 miles (±5 minutes) from Interstate 110.
- Landlord is responsible for property taxes, property insurance. Tenant is responsible for utilities, maintenance, liability insurance.



# **ADDITIONAL PHOTOS**











## **LOCATION MAPS**







# **DEMOGRAPHICS MAP & REPORT**



| POPULATION           | 1 MILE | 5 MILES | 10 MILES |
|----------------------|--------|---------|----------|
| Total Population     | 2,098  | 113,600 | 382,901  |
| Average age          | 34.3   | 33.4    | 33.9     |
| Average age (Male)   | 33.7   | 31.2    | 32.0     |
| Average age (Female) | 35.8   | 35.5    | 35.7     |
| HOUSEHOLDS & INCOME  | 1 MILE | 5 MILES | 10 MILES |

| Total households                                     | 723      | 39,791    | 145,601   |
|------------------------------------------------------|----------|-----------|-----------|
| # of persons per HH                                  | 2.9      | 2.9       | 2.6       |
| Average HH income                                    | \$60,558 | \$47,252  | \$59,014  |
| Avera