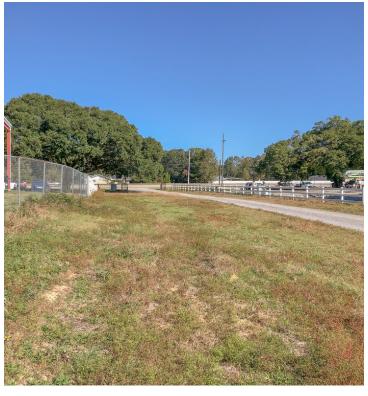

# **ADDITIONAL PHOTOS**

#### **PROPERTY SUMMARY**

- ≥ ±1.00 acre secure laydown yard just off Hooper Road between Central and Baker. Gated entry at Hooper Rd and an additional gate can be added to the existing fence around the parcel.
- Electricity and water are available on site. Crushed concrete allows for the storage of almost any heavy equipment including 18-wheelers, planes, etc.
- The property sits behind two businesses fronting Hooper Road and is accessed from Hooper Road via a secure and gated private road.
- Businesses in front of the property are: John Plott Co. General Contractor and Donnie Bonanno's Furniture Refinishing & Repair.
- Located ±3.5 miles (±5 minutes) from Interstate 110.
- Landlord is responsible for property taxes, property insurance. Tenant is responsible for utilities, maintenance, liability insurance.