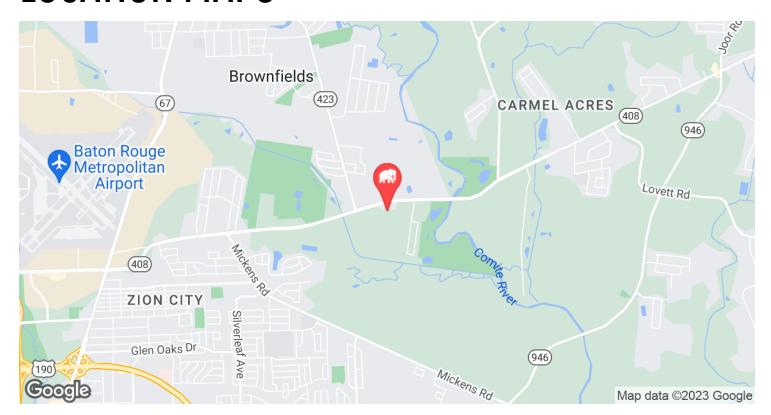

ad between Central and Baker. Gated entry at Hooper Rd and an additional gate can be added to the existing fence around the parcel.
- Electricity and water are available on site. Crushed concrete allows for the storage of almost any heavy equipment including 18-wheelers, planes, etc.
- The property sits behind two businesses fronting Hooper Road and is accessed from Hooper Road via a secure and gated private road.
- Businesses in front of the property are: John Plott Co. General Contractor and Donnie Bonanno's Furniture Refinishing & Repair.
- Located ±3.5 miles (±5 minutes) from Interstate 110.
- Landlord is responsible for property taxes, property insurance. Tenant is responsible for utilities, maintenance, liability insurance.



# **ADDITIONAL PHOTOS**











## **LOCATION MAPS**







# **DEMOGRAPHICS MAP & REPORT**



| POPULATION           | 1 MILE | 5 MILES | 10 MILES |
|----------------------|--------|---------|----------|
| Total Population     | 2,098  | 113,600 | 382,901  |
| Average age          | 34.3   | 33.4    | 33.9     |
| Average age (Male)   | 33.7   | 31.2    | 32.0     |
| Average age (Female) | 35.8   | 35.5    | 35.7     |
| HOUSEHOLDS & INCOME  | 1 MILE | 5 MILES | 10 MILES |

| Total households                                     | 723      | 39,791    | 145,601   |
|------------------------------------------------------|----------|-----------|-----------|
| # of persons per HH                                  | 2.9      | 2.9       | 2.6       |
| Average HH income                                    | \$60,558 | \$47,252  | \$59,014  |
| Ave