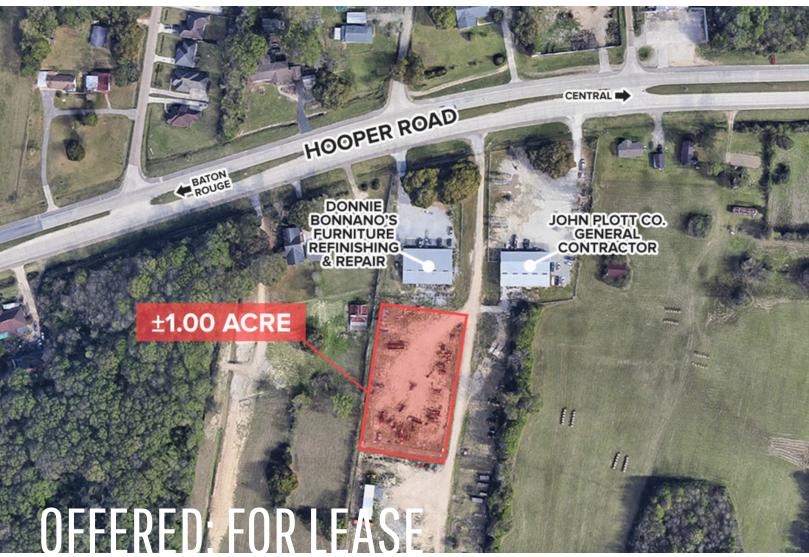

#### **PROPERTY SUMMARY**

- ≥ ±1.00 acre secure laydown yard just off Hooper Road between Central and Baker. Gated entry at Hooper Rd and an additional gate can be added to the existing fence around the parcel.
- Electricity and water are available on site. Crushed concrete allows for the storage of almost any heavy equipment including 18-wheelers, planes, etc.
- The property sits behind two businesses fronting Hooper Road and is accessed from Hooper Road via a secure and gated private road.
- Businesses in front of the property are: John Plott Co. General Contractor and Donnie Bonanno's Furniture Refinishing & Repair.
- Located ±3.5 miles (±5 minutes) from Interstate 110.
- Landlord is responsible for property taxes, property insurance. Tenant is responsible for utilities, maintenance, liability insurance.