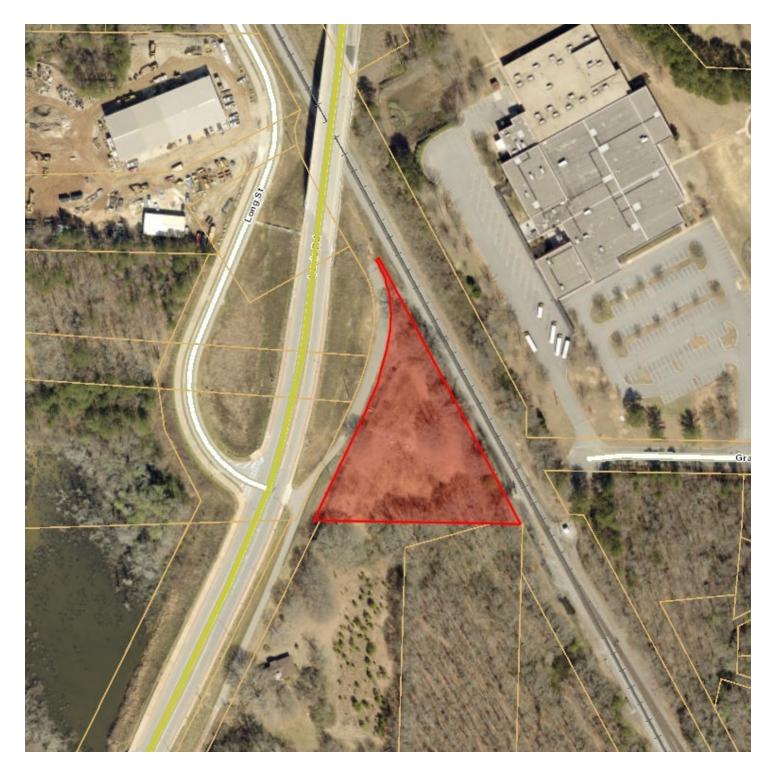

# LIGHT INDUSTRIAL SITE

4181 Lewis Road, Powder Springs, Powder Springs, GA 30127

| SALE PRICE:    | \$130,000             |
|----------------|-----------------------|
| LOT SIZE:      | 1.4 Acres             |
| APN #:         | 19094900360           |
| ZONING:        | LI                    |
| MARKET:        | Metro Atlanta         |
| SUB MARKET:    | West Cobb County      |
| CROSS STREETS: | Lewis And Long Street |
|                |                       |

### PROPERTY OVERVIEW

Perfect industrial site for small business wanting street visibility and access to the Cobb and Metro Atlanta market. Curb cut is located on Lewis Road and access street to site already in place.

### PROPERTY FEATURES

- Level Industrial site just south of downtown Powder Springs
- Lewis Road curb cut already in place
- Great access to Hwy #278 and Metro Atlanta