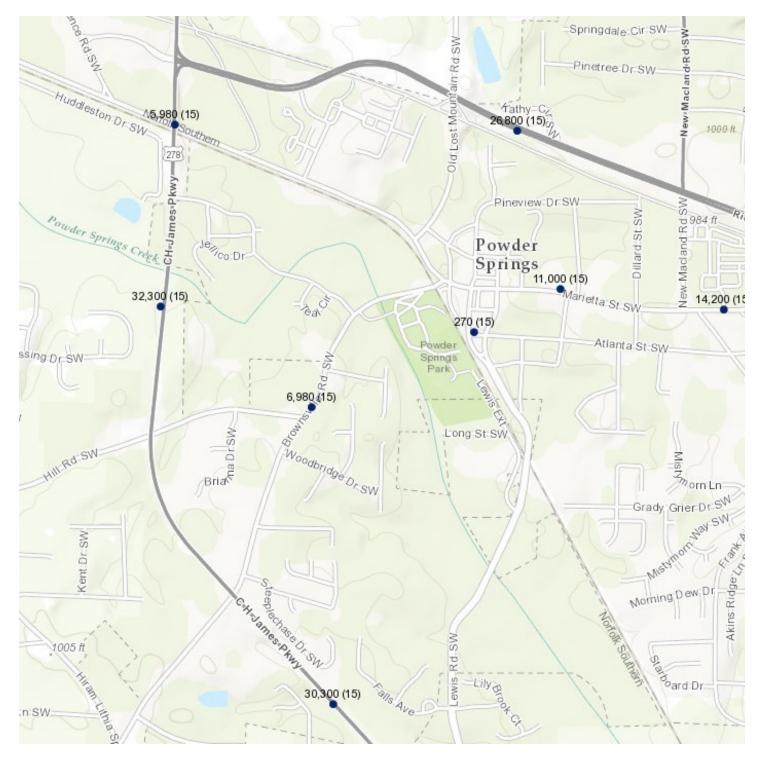

#### Demographics

4181 Lewis Rd Powder Springs, GA 30127 Property Type: Land Specific Use: Ll

| Population                          | 2015     |           |           | 2016 Projection |           |           |  |
|-------------------------------------|----------|-----------|-----------|-----------------|-----------|-----------|--|
|                                     | < 1 Mile | < 3 Miles | < 5 Miles | < 1 Mile        | < 3 Miles | < 5 Miles |  |
| Total Estimated Population          | 3,669    | 32,458    | 104,753   | 3,994           | 34,290    | 116,804   |  |
| Total Census 2010 Population        | 4,034    | 31,474    | 80,042    | 4,034           | 31,474    | 80,042    |  |
| Population Change %                 | -10.8%   | 5.5%      | 25.1%     | -4.3%           | 10.4%     | 36.1%     |  |
| Population Density (People/SQ Mile) | 1,084    | 1,101     | 1,549     | 1,166           | 1,164     | 1,686     |  |
| Median Age                          | 40       | 41        | 41        | 39              | 42        | 42        |  |
| Total Males                         | 1,741    | 15,757    | 50,733    | 1,893           | 16,603    | 56,491    |  |
| Fotal Females                       | 1,928    | 16,701    | 54,020    | 2,101           | 17,687    | 60,313    |  |

|                         |          | 2015      |           | 2016 Projection |           |           |  |
|-------------------------|----------|-----------|-----------|-----------------|-----------|-----------|--|
| Population By Age Group | < 1 Mile | < 3 Miles | < 5 Miles | < 1 Mile        | < 3 Miles | < 5 Miles |  |
| 4 Years Old and Younger | 255      | 2,032     | 7,164     | 265             | 2,076     | 7,590     |  |
| 5 - 9 Years Old         | 293      | 2,392     | 8,316     | 298             | 2,376     | 8,725     |  |
| 10 - 14 Years Old       | 301      | 2,579     | 8,298     | 315             | 2,520     | 9,006     |  |
| 15 - 19 Years Old       | 306      | 2,644     | 7,948     | 323             | 2,653     | 9,012     |  |
| 20 - 24 Years Old       | 277      | 2,398     | 7,152     | 306             | 2,556     | 8,270     |  |
| 25 - 29 Years Old       | 245      | 2,094     | 6,805     | 278             | 2,413     | 7,827     |  |
| 30 - 34 Years Old       | 240      | 1,997     | 7,107     | 252             | 2,097     | 7,240     |  |
| 35 - 39 Years Old       | 283      | 2,307     | 8,088     | 264             | 2,142     | 7,749     |  |
| 40 - 44 Years Old       | 332      | 2,837     | 9,225     | 310             | 2,527     | 9,079     |  |
| 45 - 49 Years Old       | 324      | 2,858     | 8,775     | 322             | 2,731     | 9,383     |  |
| 50 - 54 Years Old       | 251      | 2,362     | 7,042     | 295             | 2,553     | 8,364     |  |
| 55 - 59 Years Old       | 191      | 1,954     | 5,831     | 258             | 2,355     | 7,484     |  |
| 60 - 64 Years Old       | 122      | 1,351     | 4,158     | 182             | 1,779     | 5,564     |  |
| 65 - 69 Years Old       | 82       | 929       | 2,973     | 115             | 1,241     | 3,950     |  |
| 70 - 74 Years Old       | 55       | 637       | 2,136     | 77              | 871       | 2,831     |  |
| 75 - 79 Years Old       | 40       | 436       | 1,510     | 50              | 565       | 1,902     |  |