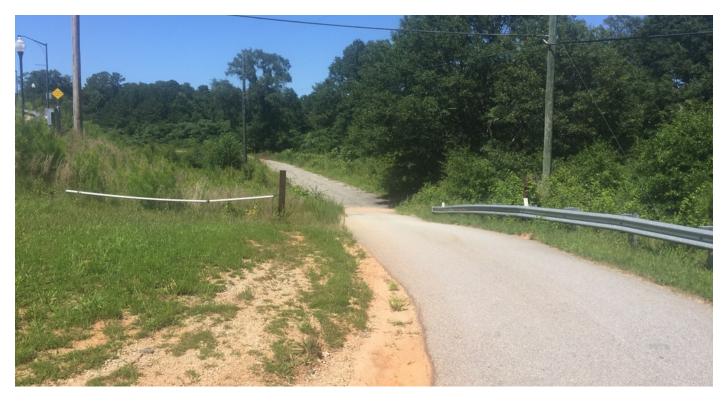

# LIGHT INDUSTRIAL SITE

4181 Lewis Road, Powder Springs, Powder Springs, GA 30127

| SALE PRICE:    | \$130,000             |
|----------------|-----------------------|
| LOT SIZE:      | 1.4 Acres             |
| APN #:         | 19094900360           |
| ZONING:        | LI                    |
| MARKET:        | Metro Atlanta         |
| SUB MARKET:    | West Cobb County      |
| CROSS STREETS: | Lewis And Long Street |
|                |                       |

### PROPERTY OVERVIEW

Perfect industrial site for small business wanting street visibility and access to the Cobb and Metro Atlanta market. Curb cut is located on Lewis Road and access street to site already in place.

### PROPERTY FEATURES

- Level Industrial site just south of downtown Powder Springs
- Lewis Road curb cut already in place
- Great access to Hwy #278 and Metro Atlanta