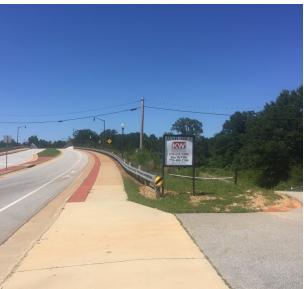

# LIGHT INDUSTRIAL SITE

4181 Lewis Road, Powder Springs, Powder Springs, GA 30127

| SALE PRICE:    | \$130,000             |
|----------------|-----------------------|
| LOT SIZE:      | 1.4 Acres             |
| APN #:         | 19094900360           |
| ZONING:        | LI                    |
| MARKET:        | Metro Atlanta         |
| SUB MARKET:    | West Cobb County      |
| CROSS STREETS: | Lewis And Long Street |
|                |                       |

### PROPERTY OVERVIEW

Perfect industrial site for small business wanting street visibility and access to the Cobb and Metro Atlanta market. Curb cut is located on Lewis Road and access street to site already in place.

### PROPERTY FEATURES

- Level Industrial site just south of downtown Powder Springs
- Lewis Road curb cut already in place
- Great access to Hwy #278 and Metro Atlanta