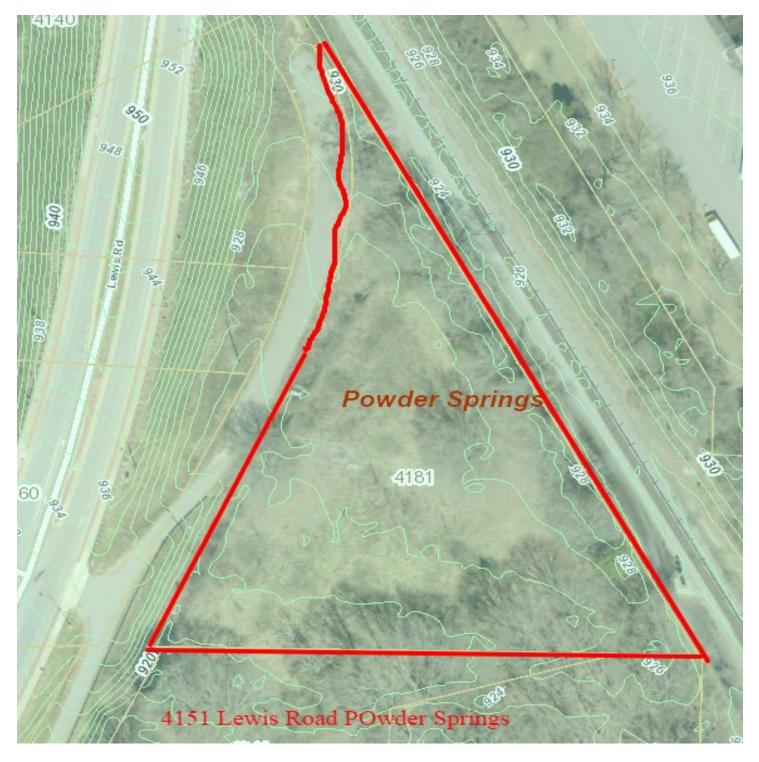

# LIGHT INDUSTRIAL SITE

4181 Lewis Road, Powder Springs, Powder Springs, GA 30127

| SALE PRICE:    | \$130,000             |
|----------------|-----------------------|
| LOT SIZE:      | 1.4 Acres             |
| APN #:         | 19094900360           |
| ZONING:        | LI                    |
| MARKET:        | Metro Atlanta         |
| SUB MARKET:    | West Cobb County      |
| CROSS STREETS: | Lewis And Long Street |
|                |                       |

### PROPERTY OVERVIEW

Perfect industrial site for small business wanting street visibility and access to the Cobb and Metro Atlanta market. Curb cut is located on Lewis Road and access street to site already in place.

### PROPERTY FEATURES

- Level Industrial site just south of downtown Powder Springs
- Lewis Road curb cut already in place
- Great access to Hwy #278 and Metro Atlanta