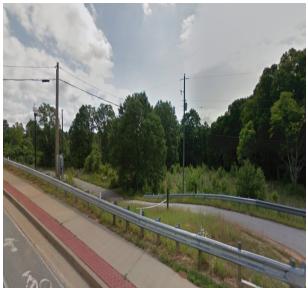

### PROPERTY OVERVIEW

Perfect industrial site for small business wanting street visibility and access to the Cobb and Metro Atlanta market. Curb cut is located on Lewis Road and access street to site already in place.

### PROPERTY FEATURES

- Level Industrial site just south of downtown Powder Springs
- Lewis Road curb cut already in place
- Great access to Hwy #278 and Metro Atlanta