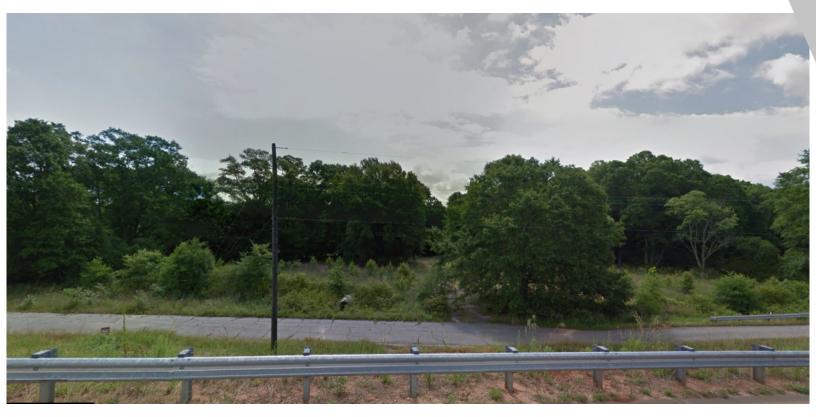

# LIGHT INDUSTRIAL SITE

4181 Lewis Road, Powder Springs, Powder Springs, GA 30127

| SALE PRICE:    | \$130,000             |
|----------------|-----------------------|
| LOT SIZE:      | 1.4 Acres             |
| APN #:         | 19094900360           |
| ZONING:        | LI                    |
| MARKET:        | Metro Atlanta         |
| SUB MARKET:    | West Cobb County      |
| CROSS STREETS: | Lewis And Long Street |
|                |                       |

### PROPERTY OVERVIEW

Perfect industrial site for small business wanting street visibility and access to the Cobb and Metro Atlanta market. Curb cut is located on Lewis Road and access street to site already in place.

### PROPERTY FEATURES

- Level Industrial site just south of downtown Powder Springs
- Lewis Road curb cut already in place
- Great access to Hwy #278 and Metro Atlanta