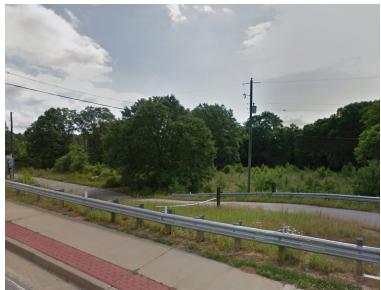

# LIGHT INDUSTRIAL SITE

4181 Lewis Road, Powder Springs, Powder Springs, GA 30127

| SALE PRICE:    | \$130,000             |
|----------------|-----------------------|
| LOT SIZE:      | 1.4 Acres             |
| APN #:         | 19094900360           |
| ZONING:        | LI                    |
| MARKET:        | Metro Atlanta         |
| SUB MARKET:    | West Cobb County      |
| CROSS STREETS: | Lewis And Long Street |
|                |                       |

### PROPERTY OVERVIEW

Perfect industrial site for small business wanting street visibility and access to the Cobb and Metro Atlanta market. Curb cut is located on Lewis Road and access street to site already in place.

### PROPERTY FEATURES

- Level Industrial site just south of downtown Powder Springs
- Lewis Road curb cut already in place
- Great access to Hwy #278 and Metro Atlanta