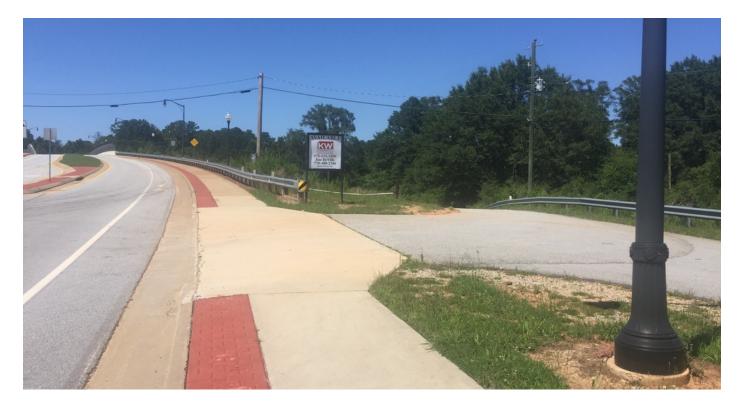

### PROPERTY OVERVIEW

Perfect industrial site for small business wanting street visibility and access to the Cobb and Metro Atlanta market. Curb cut is located on Lewis Road and access street to site already in place.

### PROPERTY FEATURES

- Level Industrial site just south of downtown Powder Springs
- Lewis Road curb cut already in place
- Great access to Hwy #278 and Metro Atlanta