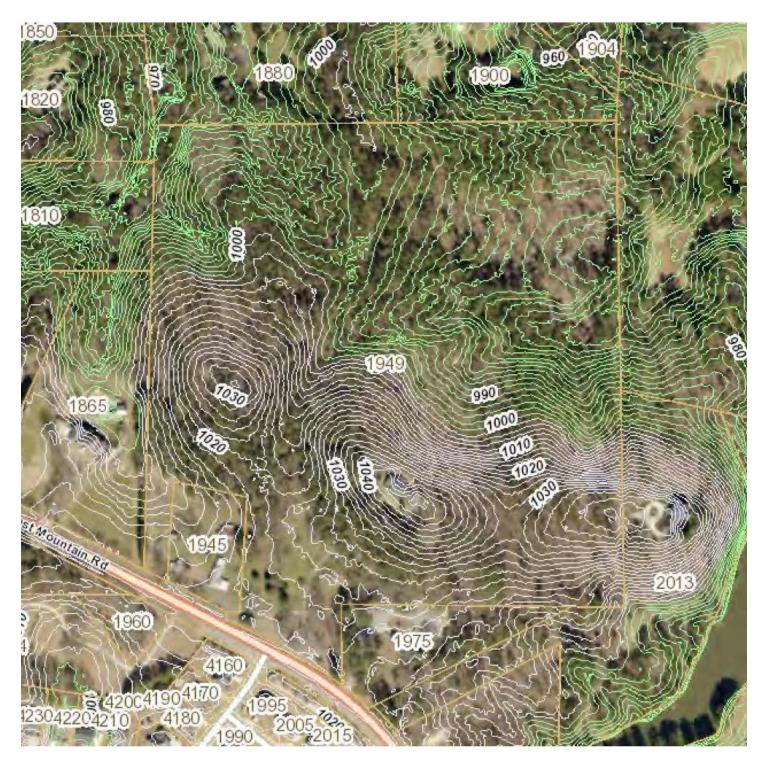

# 1949 LOST MOUNTAIN ROAD

1949 Lost Mountain Road, Powder Springs, GA 30127

| SALE PRICE:     | \$54,900 / Acre |
|-----------------|-----------------|
| PRICE PER ACRE: | \$54,900        |
| LOT SIZE:       | 40.5 Acres      |
| APN #:          | 19038600020     |
| ZONING:         | R-80            |
| MARKET:         | Atlanta Metro   |
| SUB MARKET:     | West Cobb       |
| CROSS STREETS:  | Macland         |
| TRAFFIC COUNT:  | 14,700          |
|                 |                 |

#### PROPERTY OVERVIEW

40.5 wooded acres in west Cobb County on Lost Mountain Road between Macland and Dallas Highway. Adjacent 1.6 acres available. Perfect for residential development!

### **PROPERTY FEATURES**

- 40.5 Acres of wooded land ready for residential development
- Adjacent 1.6 Acres also available at \$149,900.00 for a total of 42 acres
- All utilities including sewer available
- Easy topo for development
- Mceachern High, Tapp Middle, Varner Elementary
- Close to shopping, parks and amenities