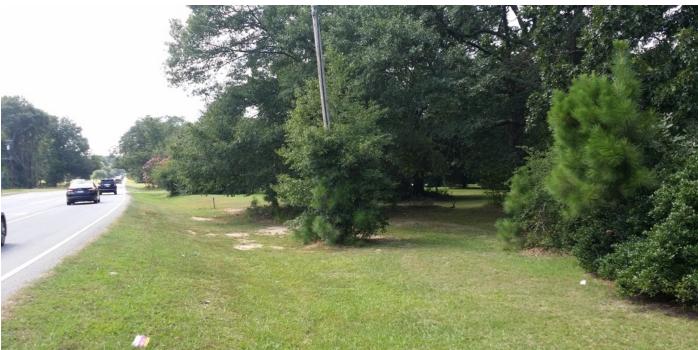

# 1949 LOST MOUNTAIN ROAD

1949 Lost Mountain Road, Powder Springs, GA 30127

| SALE PRICE:     | \$54,900 / Acre |
|-----------------|-----------------|
| PRICE PER ACRE: | \$54,900        |
| LOT SIZE:       | 40.5 Acres      |
| APN #:          | 19038600020     |
| ZONING:         | R-80            |
| MARKET:         | Atlanta Metro   |
| SUB MARKET:     | West Cobb       |
| CROSS STREETS:  | Macland         |
| TRAFFIC COUNT:  | 14,700          |
|                 |                 |

#### PROPERTY OVERVIEW

40.5 wooded acres in west Cobb County on Lost Mountain Road between Macland and Dallas Highway. Adjacent 1.6 acres available. Perfect for residential development!

### **PROPERTY FEATURES**

- 40.5 Acres of wooded land ready for residential development
- Adjacent 1.6 Acres also available at \$149,900.00 for a total of 42 acres
- All utilities including sewer available
- Easy topo for development
- Mceachern High, Tapp Middle, Varner Elementary
- Close to shopping, parks and amenities