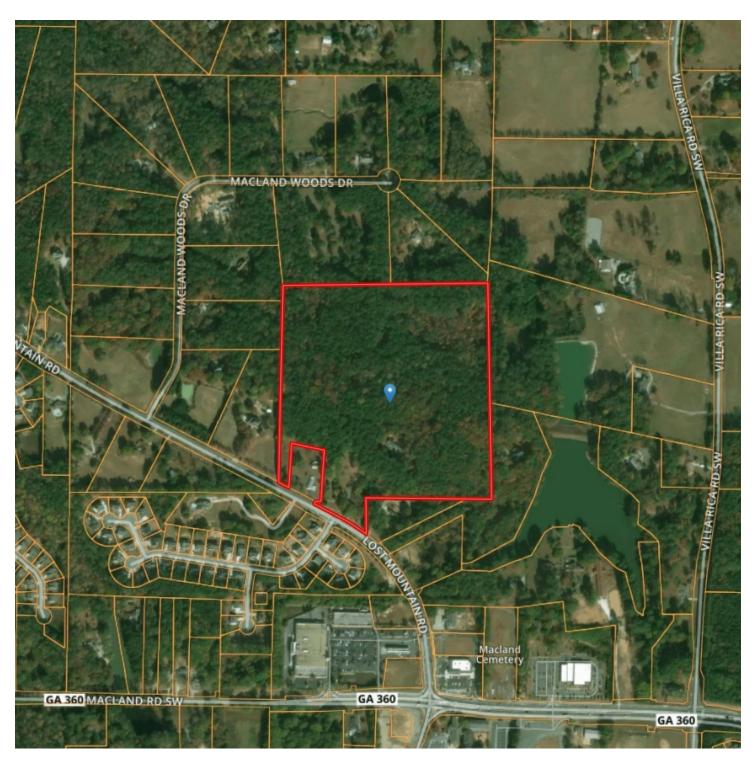

# 1949 LOST MOUNTAIN ROAD

1949 Lost Mountain Road, Powder Springs, GA 30127

| SALE PRICE:     | \$54,900 / Acre |
|-----------------|-----------------|
| PRICE PER ACRE: | \$54,900        |
| LOT SIZE:       | 40.5 Acres      |
| APN #:          | 19038600020     |
| ZONING:         | R-80            |
| MARKET:         | Atlanta Metro   |
| SUB MARKET:     | West Cobb       |
| CROSS STREETS:  | Macland         |
| TRAFFIC COUNT:  | 14,700          |
|                 |                 |

#### PROPERTY OVERVIEW

40.5 wooded acres in west Cobb County on Lost Mountain Road between Macland and Dallas Highway. Adjacent 1.6 acres available. Perfect for residential development!

### **PROPERTY FEATURES**

- 40.5 Acres of wooded land ready for residential development
- Adjacent 1.6 Acres also available at \$149,900.00 for a total of 42 acres
- All utilities including sewer available
- Easy topo for development
- Mceachern High, Tapp Middle, Varner Elementary
- Close to shopping, parks and amenities