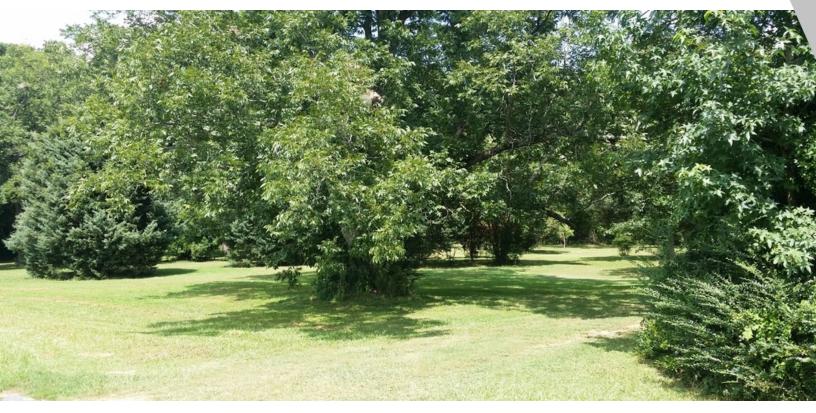

#### PROPERTY OVERVIEW

40.5 wooded acres in west Cobb County on Lost Mountain Road between Macland and Dallas Highway. Adjacent 1.6 acres available. Perfect for residential development!

### **PROPERTY FEATURES**

- 40.5 Acres of wooded land ready for residential development
- Adjacent 1.6 Acres also available at \$149,900.00 for a total of 42 acres
- All utilities including sewer available
- Easy topo for development
- Mceachern High, Tapp Middle, Varner Elementary
- Close to shopping, parks and amenities