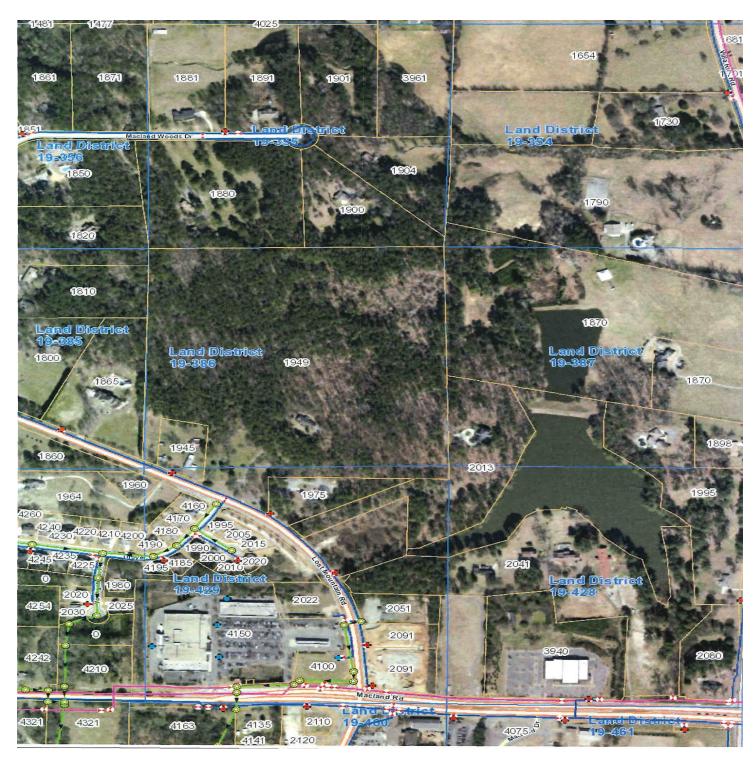

# 1949 LOST MOUNTAIN ROAD

1949 Lost Mountain Road, Powder Springs, GA 30127

| SALE PRICE:     | \$54,900 / Acre |
|-----------------|-----------------|
| PRICE PER ACRE: | \$54,900        |
| LOT SIZE:       | 40.5 Acres      |
| APN #:          | 19038600020     |
| ZONING:         | R-80            |
| MARKET:         | Atlanta Metro   |
| SUB MARKET:     | West Cobb       |
| CROSS STREETS:  | Macland         |
| TRAFFIC COUNT:  | 14,700          |
|                 |                 |

#### PROPERTY OVERVIEW

40.5 wooded acres in west Cobb County on Lost Mountain Road between Macland and Dallas Highway. Adjacent 1.6 acres available. Perfect for residential development!

### **PROPERTY FEATURES**

- 40.5 Acres of wooded land ready for residential development
- Adjacent 1.6 Acres also available at \$149,900.00 for a total of 42 acres
- All utilities including sewer available
- Easy topo for development
- Mceachern High, Tapp Middle, Varner Elementary
- Close to shopping, parks and amenities