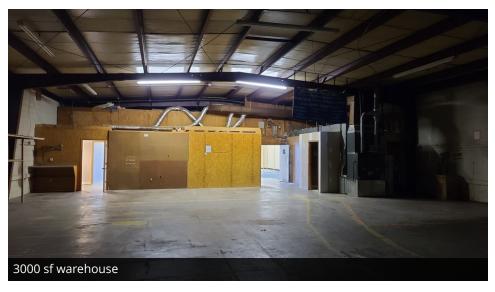

### **PROPERTY OVERVIEW**

This retail showroom with warehouse building is located on Walton Way and has excellent visibility. It has a 10 X 10 roll up garage door with loading dock in an approximately 3,000 square foot warehouse area. There is a 1500 square foot showroom in the front of the building along Walton Way. The remainder of the building consists of a 600 square foot storage / work area and 5 private offices along with other work rooms.

### **PROPERTY HIGHLIGHTS**

- 3,000 sf Warehouse, 1500 sf showroom, and 5 offices
- 10X10 garage door
- Tall ceilings (15' to roof deck in center, 13' to roof deck at eves)
- Great visibility
- 9 parking spaces plus street parking
- Just outside of the Medical District of Downtown Augusta
- Directly across from the Judicial Center
- Very close to new class A apartment development