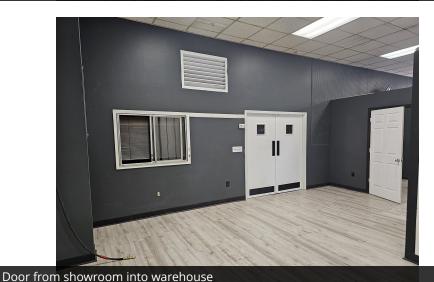

### **PROPERTY OVERVIEW**

This retail showroom with warehouse building is located on Walton Way and has excellent visibility. It has a 10 X 10 roll up garage door with loading dock in an approximately 3,000 square foot warehouse area. There is a 1500 square foot showroom in the front of the building along Walton Way. The remainder of the building consists of a 600 square foot storage / work area and 5 private offices along with other work rooms.