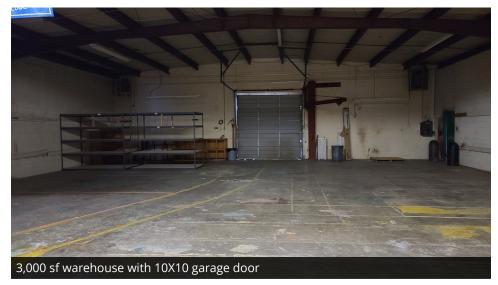

### **PROPERTY OVERVIEW**

This retail showroom with warehouse building is located on Walton Way and has excellent visibility. It has a 10 X 10 roll up garage door with loading dock in an approximately 3,000 square foot warehouse area. There is a 1500 square foot showroom in the front of the building along Walton Way. The remainder of the building consists of a 600 square foot storage / work area and 5 private offices along with other work rooms.

### **PROPERTY HIGHLIGHTS**

- 3,000 sf Warehouse, 1500 sf showroom, and 5 offices
- 10X10 garage door
- Tall ceilings (15' to roof deck in center, 13' to roof deck at eves)
- Great visibility
- 9 parking spaces plus street parking
- Just outside of the Medical District of Downtown Augusta
- Directly across from the Judicial Center
- Very close to new class A apartment development