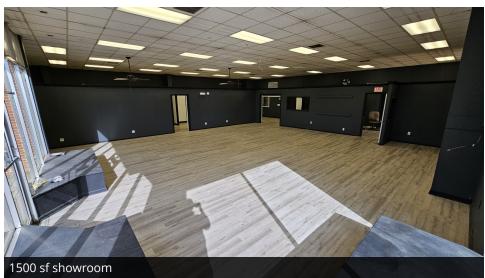

### **PROPERTY OVERVIEW**

This retail showroom with warehouse building is located on Walton Way and has excellent visibility. It has a 10 X 10 roll up garage door with loading dock in an approximately 3,000 square foot warehouse area. There is a 1500 square foot showroom in the front of the building along Walton Way. The remainder of the building consists of a 600 square foot storage / work area and 5 private offices along with other work rooms.

### **PROPERTY HIGHLIGHTS**

- 3,000 sf Warehouse, 1500 sf showroom, and 5 offices
- 10X10 garage door
- Tall ceilings (15' to roof deck in center, 13' to roof deck at eves)
- Great visibility
- 9 parking spaces plus street parking
- Just outside of the Medical District of Downtown Augusta
- Directly across from the Judicial Center
- Very close to new class A apartment development