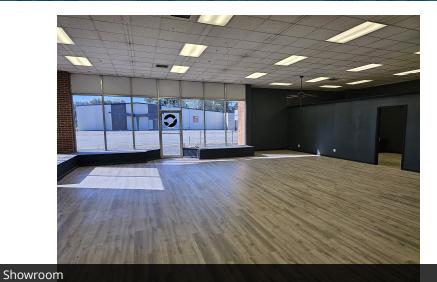

### **PROPERTY OVERVIEW**

This retail showroom with warehouse building is located on Walton Way and has excellent visibility. It has a 10 X 10 roll up garage door with loading dock in an approximately 3,000 square foot warehouse area. There is a 1500 square foot showroom in the front of the building along Walton Way. The remainder of the building consists of a 600 square foot storage / work area and 5 private offices along with other work rooms.

### **PROPERTY HIGHLIGHTS**

- 3,000 sf Warehouse, 1500 sf showroom, and 5 offices
- 10X10 garage door
- Tall ceilings (15' to roof deck in center, 13' to roof deck at eves)
- Great visibility
- 9 parking spaces plus street parking
- Just outside of the Medical District of Downtown Augusta
- Directly across from the Judicial Center
- Very close to new class A apartment development