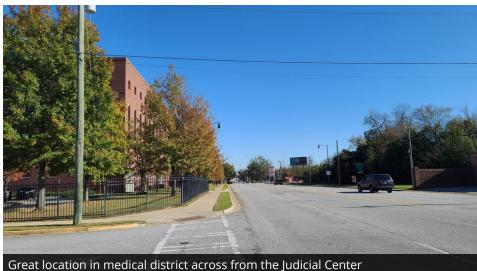

### **LOCATION OVERVIEW**

Located on busy Walton Way just outside of the Medical District of Downtown Augusta. Property is directly across the street from the Augusta Judicial Center. There is a brand new class A apartment building within walking distance of this location.

### **PROPERTY HIGHLIGHTS**

- 3,000 sf Warehouse, 1500 sf showroom, and 5 offices
- 10X10 garage door
- Tall ceilings (15' to roof deck in center, 13' to roof deck at eves)
- Great visibility
- 9 parking spaces plus street parking
- Just outside of the Medical District of Downtown Augusta
- Directly across from the Judicial Center
- Very close to new class A apartment development