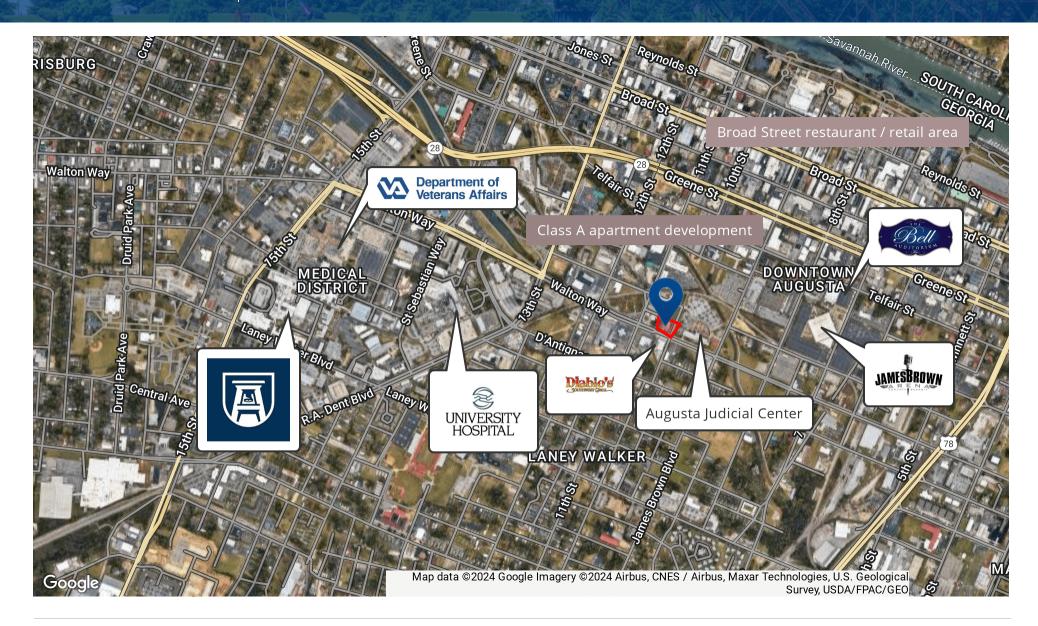

### **LOCATION OVERVIEW**

Located on busy Walton Way just outside of the Medical District of Downtown Augusta. Property is directly across the street from the Augusta Judicial Center. There is a brand new class A apartment building within walking distance of this location.

### **PROPERTY HIGHLIGHTS**

- 3,000 sf Warehouse, 1500 sf showroom, and 5 offices
- 10X10 garage door
- Tall ceilings (15' to roof deck in center, 13' to roof deck at eves)
- Great visibility
- 9 parking spaces plus street parking
- Just outside of the Medical District of Downtown Augusta
- Directly across from the Judicial Center
- Very close to new class A apartment development