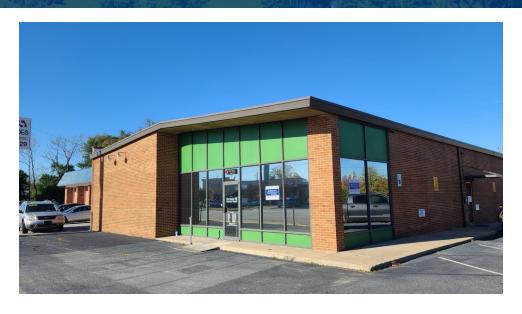

### Retail / Warehouse For Lease

1001 Walton Way, Augusta, GA 30901

### **PROPERTY OVERVIEW**

This retail showroom with warehouse building is located on Walton Way and has excellent visibility. It has a 10 X 10 roll up garage door with loading dock in an approximately 3,000 square foot warehouse area. There is a 1500 square foot showroom in the front of the building along Walton Way. The remainder of the building consists of a 600 square foot storage / work area and 5 private offices along with other work rooms.

### **LOCATION OVERVIEW**

Located on busy Walton Way just outside of the Medical District of Downtown Augusta. Property is directly across the street from the Augusta Judicial Center. There is a brand new class A apartment building within walking distance of this location.

### **PROPERTY HIGHLIGHTS**

- 3,000 sf Warehouse, 1500 sf showroom, and 5 offices
- 10X10 garage door
- Tall ceilings (15' to roof deck in center, 13' to roof deck at eves)
- Great visibility
- 9 parking spaces plus street parking
- Just outside of the Medical District of Downtown Augusta
- Directly across from the Judicial Center
- Very close to new class A apartment development