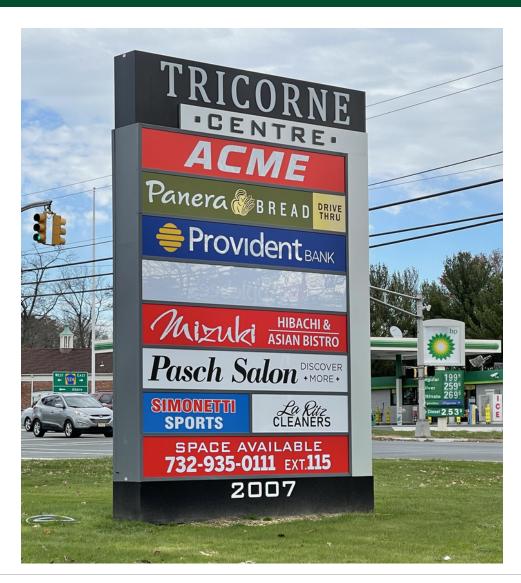

### **PROPERTY HIGHLIGHTS**

- Great location in the heart of Route 35, Wall Township
- Co-tenants include Acme, Panera, Mizuki Hibachi Asian Bistro, and Simonetti's Sporting Goods

FOR MORE INFORMATION, PLEASE CONTACT:

### **Co-Tenants**

FOR MORE INFORMATION, PLEASE CONTACT:

Douglas Sitar | P: 732.623.2135 | C: 732.859.2144 | dsitar@sitarcompany.com Giorgio Vasilis | P: 732.449.2000 X2204 | C: 732.579.7002 | vasilis@sitarcompany.com