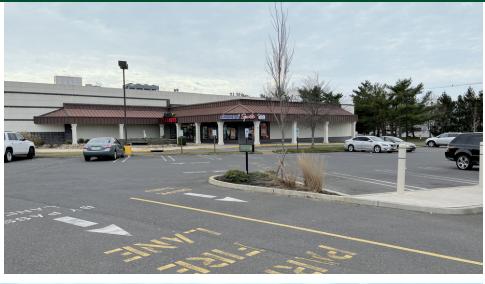

### **PROPERTY HIGHLIGHTS**

- Great location in the heart of Route 35, Wall Township
- Co-tenants include Acme, Panera, Mizuki Hibachi Asian Bistro, and Simonetti's Sporting Goods

FOR MORE INFORMATION, PLEASE CONTACT:

### **Co-Tenants**

FOR MORE INFORMATION, PLEASE CONTACT:

Douglas Sitar | P: 732.623.2135 | C: 732.859.2144 | dsitar@sitarcompany.com Giorgio Vasilis | P: 732.449.2000 X2204 | C: 732.579.7002 | vasilis@sitarcompany.com