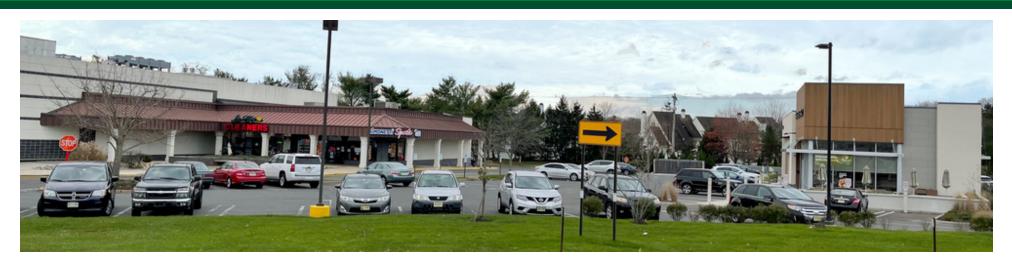

### **PROPERTY OVERVIEW**

Retail Space for Lease Adjacent to Panera in Tricorne Center on Route 35 in Wall

### **LOCATION OVERVIEW**

Located on busy Route 35 South, between Allaire and New Bedford Roads. Easy access to Routes 35, 138, 195, 18, 34 and the Garden State Parkway.

### **PROPERTY HIGHLIGHTS**

- Great location in the heart of Route 35, Wall Township
- Co-tenants include Acme, Panera, Mizuki Hibachi Asian Bistro, and Simonetti's Sporting Goods

FOR MORE INFORMATION, PLEASE CONTACT: