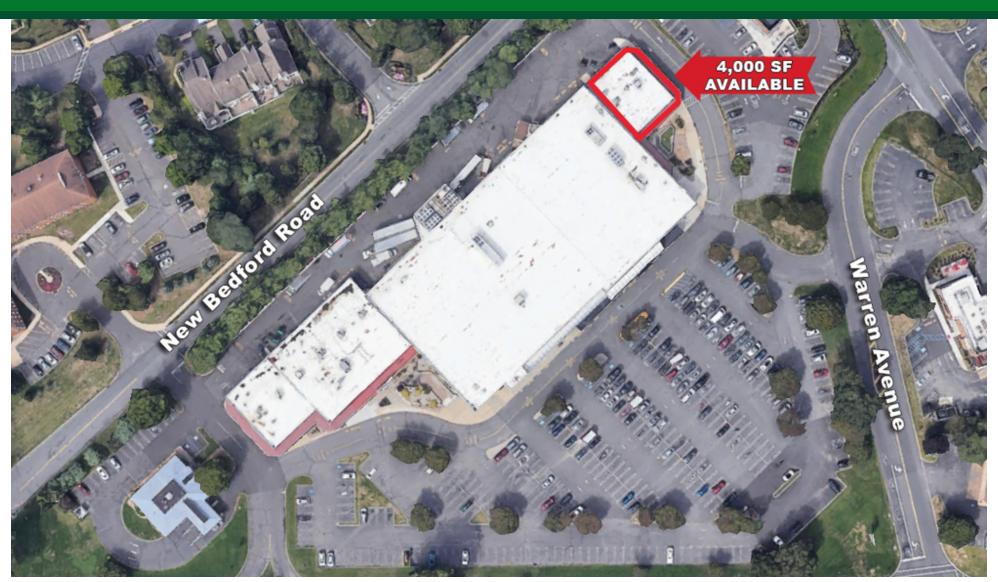

### **PROPERTY SUMMARY**

Lease Rate: Negotiable

Cross Streets: Allaire and New Bedford

Roads

**AVAILABLE SPACES** 

Suite SF Available Lease Rate

### **PROPERTY OVERVIEW**

Retail Space for Lease Adjacent to Panera in Tricorne Center on Route 35 in Wall