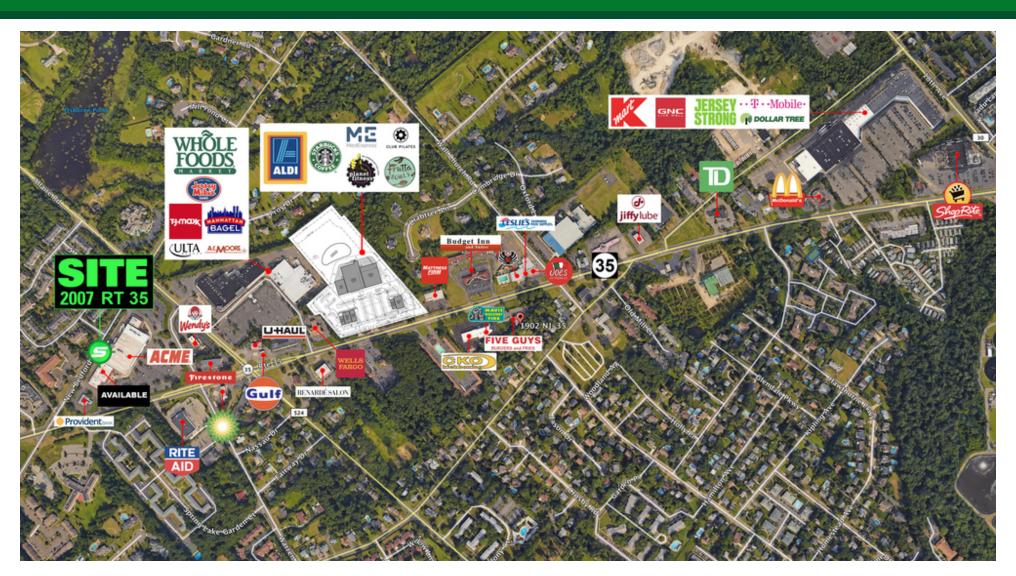

### **LOCATION OVERVIEW**

Located on busy Route 35 South, between Allaire and New Bedford Roads. Easy access to Routes 35, 138, 195, 18, 34 and the Garden State Parkway.

### **PROPERTY HIGHLIGHTS**

- Great location in the heart of Route 35, Wall Township
- Co-tenants include Acme, Panera, Mizuki Hibachi Asian Bistro, and Simonetti's Sporting Goods

FOR MORE INFORMATION, PLEASE CONTACT: