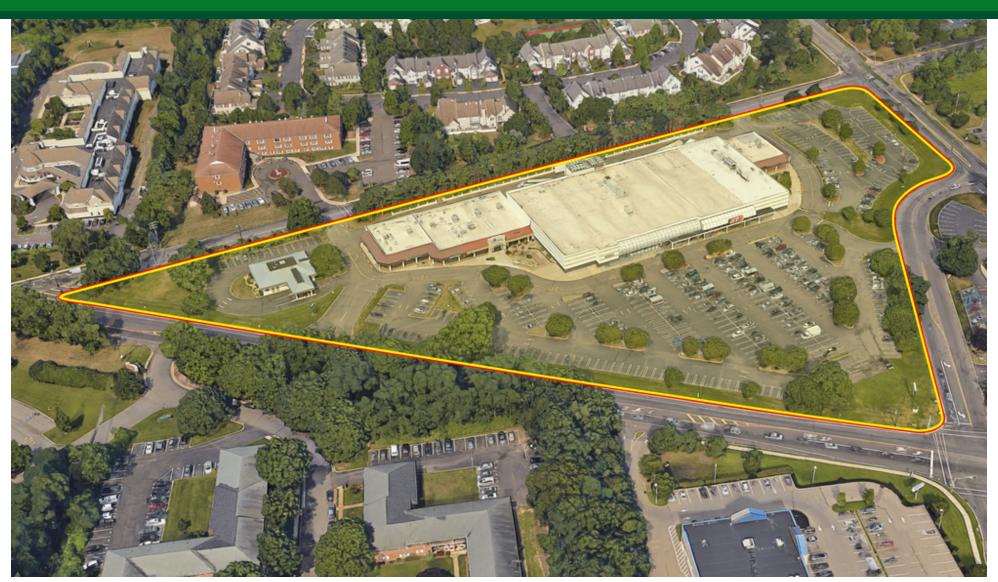

### **PROPERTY OVERVIEW**

Retail Space for Lease Adjacent to Panera in Tricorne Center on Route 35 in Wall

### **LOCATION OVERVIEW**

Located on busy Route 35 South, between Allaire and New Bedford Roads. Easy access to Routes 35, 138, 195, 18, 34 and the Garden State Parkway.

### **PROPERTY HIGHLIGHTS**

- Great location in the heart of Route 35, Wall Township
- Co-tenants include Acme, Panera, Mizuki Hibachi Asian Bistro, and Simonetti's Sporting Goods

FOR MORE INFORMATION, PLEASE CONTACT: