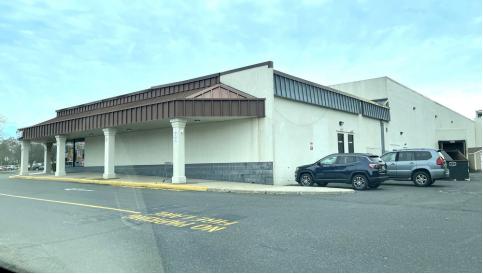

### **PROPERTY OVERVIEW**

Retail Space for Lease Adjacent to Panera in Tricorne Center on Route 35 in Wall

### **PROPERTY SUMMARY**

Lease Rate: Negotiable

Cross Streets: Allaire and New Bedford

Roads

**AVAILABLE SPACES** 

Suite SF Available Lease Rate