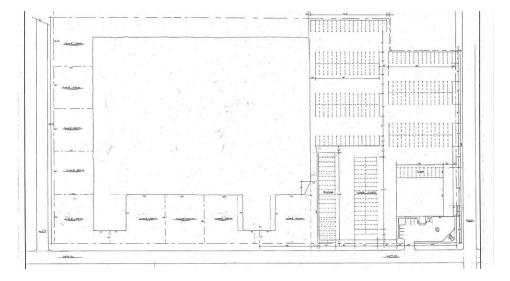

### **PROPOSED PROPERTY RENDERING (1)**

The first development rendering reflects the site plan Development of a (400) Unit RV and Boat Storage Facility on the front 9+ AC tract, with the possibility of developing (9) Waterfront Single-Family Residential Homes/Vacation Rentals surrounding the retention pond on the available additional tract.