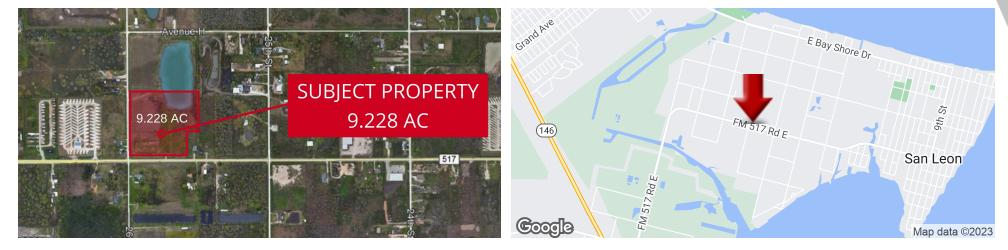

### **LOCATION MAPS**

### **PROPERTY LOCATION**

#### **PROPERTY OVERVIEW**

Commercial/Residential 9.228 acres of Land for Mixed-Use Development with frontage on FM-517 in San Leon, additional acreage available. The property is located next to a RV resort with steady occupancy rates, providing the potential for Development of a Storage Facility on the property to be utilized by the growing number of RV Vacationers and Boating Community Members throughout Galveston County. An Engineered Drainage Plan meeting the city's MUD standards has been created, with the entire property able to access to a total of (26) on-site water taps. Division of the water-taps will be negotiated and discussed prior to the sale of either available tract.