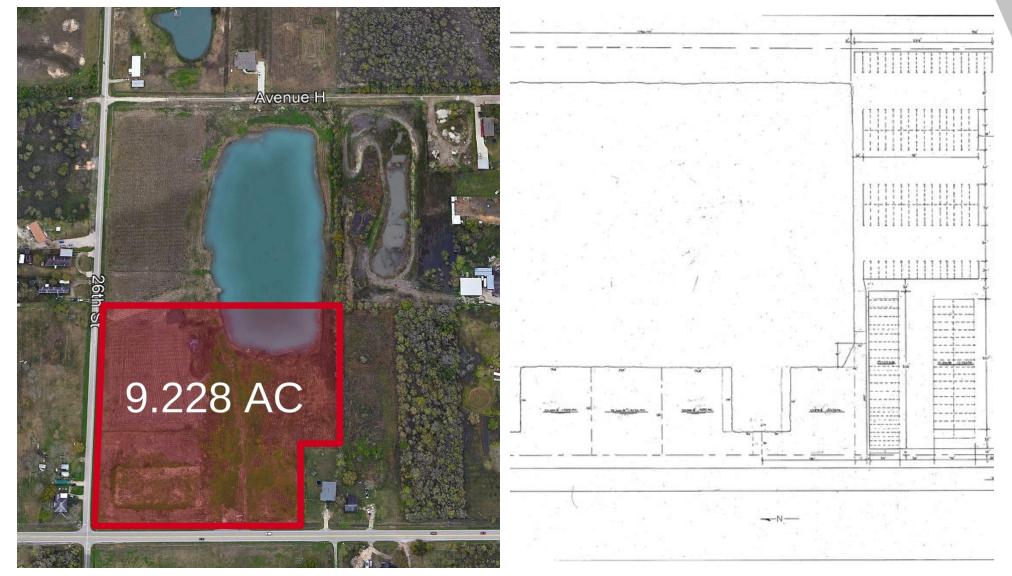

#### **PROPERTY OVERVIEW**

Commercial/Residential 9.228 acres of Land for Mixed-Use Development with frontage on FM-517 in San Leon, additional acreage available. The property is located next to a RV resort with steady occupancy rates, providing the potential for Development of a Storage Facility on the property to be utilized by the growing number of RV Vacationers and Boating Community Members throughout Galveston County. An Engineered Drainage Plan meeting the city's MUD standards has been created, with the entire property able to access to a total of (26) on-site water taps. Division of the water-taps will be negotiated and discussed prior to the sale of either available tract.

### **PROPOSED PROPERTY RENDERING (1)**

The first development rendering reflects the site plan Development of a (400) Unit RV and Boat Storage Facility on the front 9+ AC tract, with the possibility of developing (9) Waterfront Single-Family Residential Homes/Vacation Rentals surrounding the retention pond on the available additional tract.