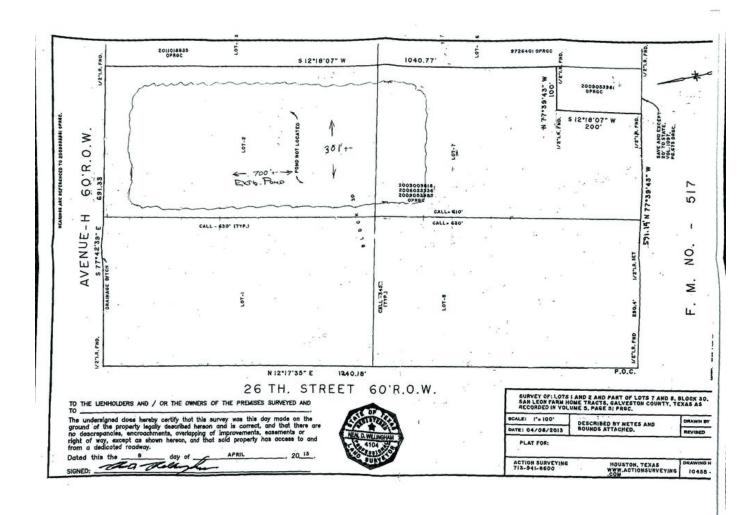

#### **PROPERTY OVERVIEW**

Commercial/Residential 9.228 acres of Land for Mixed-Use Development with frontage on FM-517 in San Leon, additional acreage available. The property is located next to a RV resort with steady occupancy rates, providing the potential for Development of a Storage Facility on the property to be utilized by the growing number of RV Vacationers and Boating Community Members throughout Galveston County. An Engineered Drainage Plan meeting the city's MUD standards has been created, with the entire property able to access to a total of (26) on-site water taps. Division of the water-taps will be negotiated and discussed prior to the sale of either available tract.