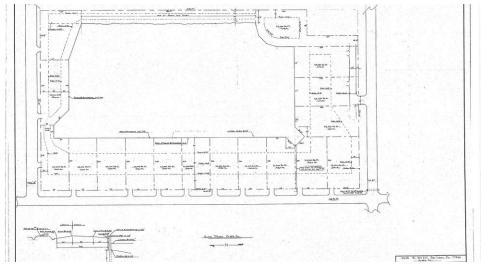

### **PROPOSED PROPERTY RENDERING (1)**

The first development rendering reflects the site plan Development of a (400) Unit RV and Boat Storage Facility on the front 9+ AC tract, with the possibility of developing (9) Waterfront Single-Family Residential Homes/Vacation Rentals surrounding the retention pond on the available additional tract.