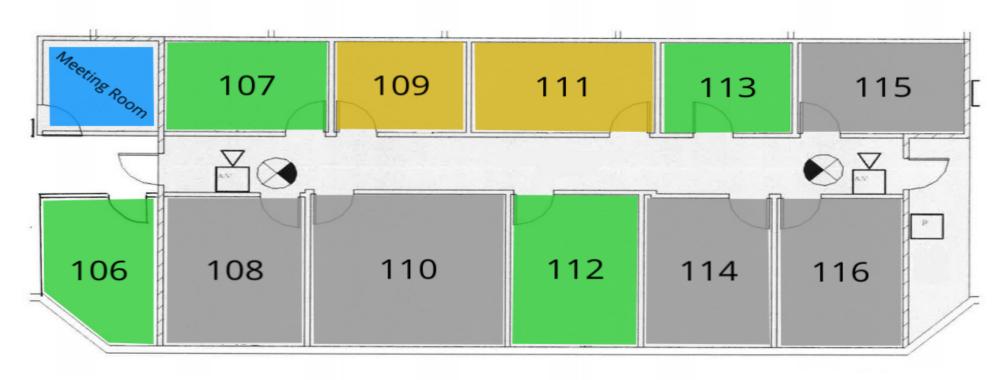

#### **AVAILABLE SPACES**

| SUITE                                         | TENANT                 | SIZE (SF)        | LEASE TYPE                   | LEASE RATE                         | DESCRIPTION                   |
|-----------------------------------------------|------------------------|------------------|------------------------------|------------------------------------|-------------------------------|
| Office 106 (Furnished)                        | Available              | 137 SF           | Full Service                 | \$525 per month                    | Corner Window Office          |
| Office 107                                    | Available              | 156 SF           | Full Service                 | \$495 per month                    | Interior Office               |
| Office 108                                    |                        |                  |                              |                                    | Window Office                 |
| Office 109                                    | Available              | 120 SF           | Full Service                 | \$440 per month                    | Interior Office               |
| Office 110 (Furnished)                        |                        |                  |                              |                                    | Large Window Office           |
|                                               |                        |                  |                              |                                    |                               |
| Office 111                                    | Available              | 144 SF           | Full Service                 | \$495 per month                    | Interior Office               |
| Office 111 Office 112 (Furnished)             | Available<br>Available | 144 SF<br>150 SF | Full Service<br>Full Service | \$495 per month<br>\$625 per month | Interior Office Window Office |
|                                               |                        |                  |                              |                                    |                               |
| Office 112 (Furnished)                        | Available              | 150 SF           | Full Service                 | \$625 per month                    | Window Office                 |
| Office 112 (Furnished) Office 113 (Furnished) | Available<br>Available | 150 SF<br>132 SF | Full Service Full Service    | \$625 per month<br>\$495 per month | Window Office Interior Office |