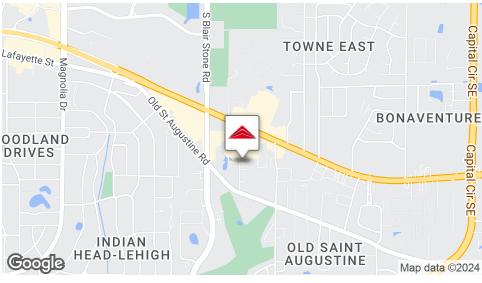

### **NEARBY RETAIL MAP**

2002 OLD. ST. AUGUSTINE ROAD, TALLAHASSEE, FL 32301

2002 OLD. ST. AUGUSTINE ROAD, TALLAHASSEE, FL 32301