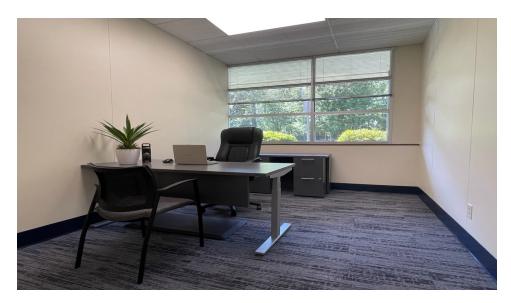

rice, contact
STRUCTURE Commercial Real Estate to learn more!

#### **LOCATION DESCRIPTION**

Parkway @ St. Augustine Office Park is professional office setting located centrally within the Tallahassee business and government sectors. Located directly on two major traffic east-west corridors in Tallahassee between the Capitol and Southwood's Capital Commerce Office Center (CCOC).

#### PROPERTY HIGHLIGHTS

- EXECUTIVE SUITES RENTAL FEATURES:
- Newly renovated
- Convenient central easy access location
- · Window and Interior offices available
- 24/7 building access with security by REDWIRE
- Central Heating and Air Conditioning
- · Lobby Directory signage
- Mailbox with indoor delivery by USPS
- Highlights Continued on Next Page









2002 OLD. ST. AUGUSTINE ROAD, TALLAHASSEE, FL 32301





- EXECUTIVE OFFICE SUITES SHARED AMENITIES INCLUDE:
- Furnished Meeting Room
- Modern LED lighting with motion sensor activation
- Tenant Shared Wireless Internet (WiFi)
- Restrooms and Water Fountain
- Outdoor Gazebo and Smoking Area

.

- FULL SERVICE RENT INCLUDES:
- Utilities (Electric, Water, and Sewer)
- Janitorial Service
- Pest Control
- Plenty of convenient, free parking
- \*Must provide your own phone/fax line and/or dedicated
   Internet within the office\*







2002 OLD. ST. AUGUSTINE ROAD, TALLAHASSEE, FL 32301

#### **LEASE INFORMATION**

Lease Type: Full Service Lease Term: Negotiable

Total Space: 120 - 156 SF Lease Rate: \$440.00 - \$625.00 per month

#### **AVAILABLE SPACES**

| SUITE                                         | TENANT                 | SIZE (SF)