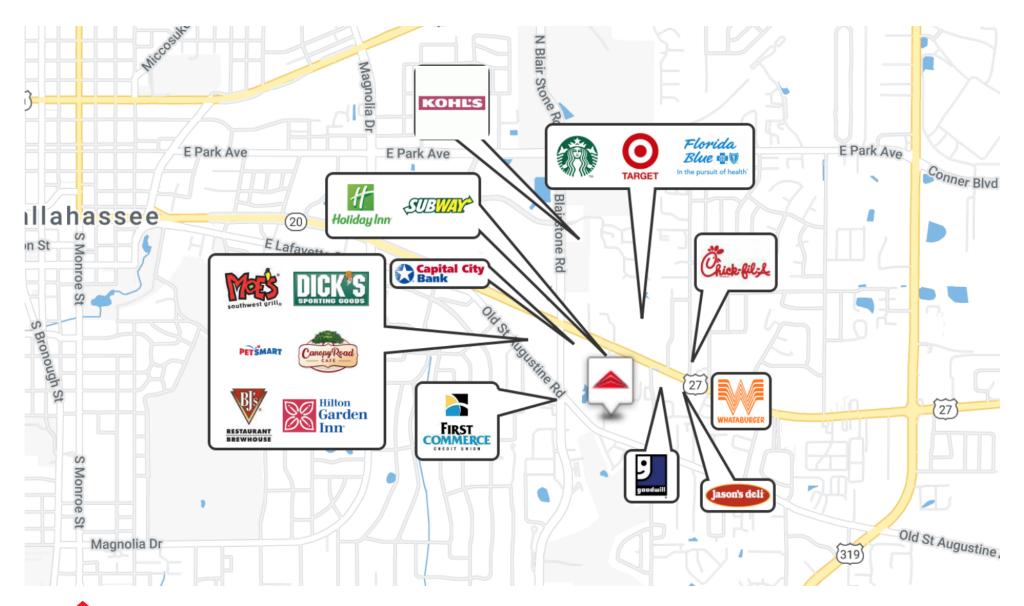

### **NEARBY RETAIL MAP**

2002 OLD. ST. AUGUSTINE ROAD, TALLAHASSEE, FL 32301

2002 OLD. ST. AUGUSTINE ROAD, TALLAHASSEE, FL 32301