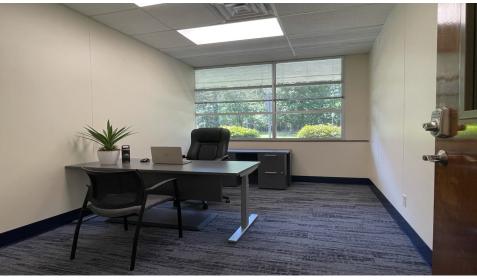

#### PROPERTY HIGHLIGHTS

- EXECUTIVE SUITES RENTAL FEATURES:
- Newly renovated
- Convenient central easy access location
- · Window and Interior offices available
- 24/7 building access with security by REDWIRE
- Central Heating and Air Conditioning
- · Lobby Directory signage
- Mailbox with indoor delivery by USPS
- Highlights Continued on Next Page

2002 OLD. ST. AUGUSTINE ROAD, TALLAHASSEE, FL 32301

- EXECUTIVE OFFICE SUITES SHARED AMENITIES INCLUDE:
- Furnished Meeting Room
- Modern LED lighting with motion sensor activation
- Tenant Shared Wireless Internet (WiFi)
- Restrooms and Water Fountain
- Outdoor Gazebo and Smoking Area

#### **AVAILABLE SPACES**

| SUITE                                         | TENANT                 | SIZE (SF)        | LEASE TYPE                   | LEASE RATE                         | DESCRIPTION                   |
|-----------------------------------------------|------------------------|------------------|------------------------------|------------------------------------|-------------------------------|
| Office 106 (Furnished)                        | Available              | 137 SF           | Full Service                 | \$525 per month                    | Corner Window Office          |
| Office 107                                    | Available              | 156 SF           | Full Service                 | \$495 per month                    | Interior Office               |
| Office 108                                    |                        |                  |                              |                                    | Window Office                 |
| Office 109                                    | Available              | 120 SF           | Full Service                 | \$440 per month                    | Interior Office               |
| Office 110 (Furnished)                        |                        |                  |                              |                                    | Large Window Office           |
|                                               |                        |                  |                              |                                    |                               |
| Office 111                                    | Available              | 144 SF           | Full Service                 | \$495 per month                    | Interior Office               |
| Office 111 Office 112 (Furnished)             | Available<br>Available | 144 SF<br>150 SF | Full Service<br>Full Service | \$495 per month<br>\$625 per month | Interior Office Window Office |
|                                               |                        |                  |                              |                                    |                               |
| Office 112 (Furnished)                        | Available              | 150 SF           | Full Service                 | \$625 per month                    | Window Office                 |
| Office 112 (Furnished) Office 113 (Furnished) | Available<br>Available | 150 SF<br>132 SF | Full Service Full Service    | \$625 per month<br>\$495 per month | Window Office Interior Office |