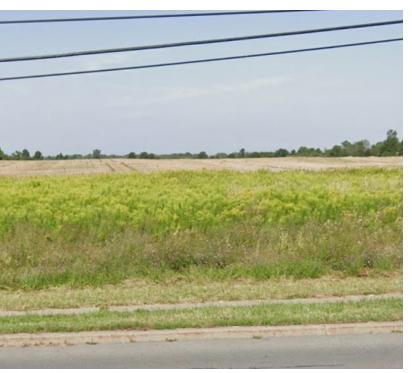

## Redevelopment Site 6071 Robinson Road , Lockport, NY 14094

| OFFERING SUMMARY |                | PROPERTY OVERVIEW                                                                                                                                                                                                                                                                                                                                                                                                                     |  |  |
|------------------|----------------|---------------------------------------------------------------------------------------------------------------------------------------------------------------------------------------------------------------------------------------------------------------------------------------------------------------------------------------------------------------------------------------------------------------------------------------|--|--|
| Sale Price:      | \$249,900      | This development site consists of 2.6+/- acres on Robinson Road with a zoning of medium commercial. Permitted uses include auto sales and service, retail, office, restaurants, banks, etc. This entire site consists of 2.6+/- acres. Property currently has 324+/- feet of frontage and a depth of 363+/- feet of flat land.                                                                                                        |  |  |
| Available SF:    |                |                                                                                                                                                                                                                                                                                                                                                                                                                                       |  |  |
|                  |                | LOCATION OVERVIEW                                                                                                                                                                                                                                                                                                                                                                                                                     |  |  |
| Lot Size:        | 2.6 Acres      | Located in the town of Lockport between Transit Road and Bipass Road.<br>Approximately 4 mile north of Amherst, the Erie County Border, and the<br>intersection at Transit Road & Millersport Highway. Just west of the Fieldstone<br>restaurant at Transit Road and Robinson Road & close proximity to Walmart,<br>Tops Super Market, Aldi Foods, Runners, McDonalds, Wendys, TJ Maxx,<br>Arbys, Pep Boys, Home Depot, and Runnings. |  |  |
| Zoning:          | Commercial and | PROPERTY HIGHLIGHTS                                                                                                                                                                                                                                                                                                                                                                                                                   |  |  |
|                  | Residential    | • 2.6+/- Acres Available                                                                                                                                                                                                                                                                                                                                                                                                              |  |  |
|                  |                | Zoned Commercial and Residential                                                                                                                                                                                                                                                                                                                                                                                                      |  |  |
| Price / SF:      | \$2.21         | Excellent Visibility                                                                                                                                                                                                                                                                                                                                                                                                                  |  |  |
|                  |                | Large Frontage - Flat Land                                                                                                                                                                                                                                                                                                                                                                                                            |  |  |
|                  |                | • Lot Size: 324' +/- x 363' +/-                                                                                                                                                                                                                                                                                                                                                                                                       |  |  |
|                  |                |                                                                                                                                                                                                                                                                                                                                                                                                                                       |  |  |