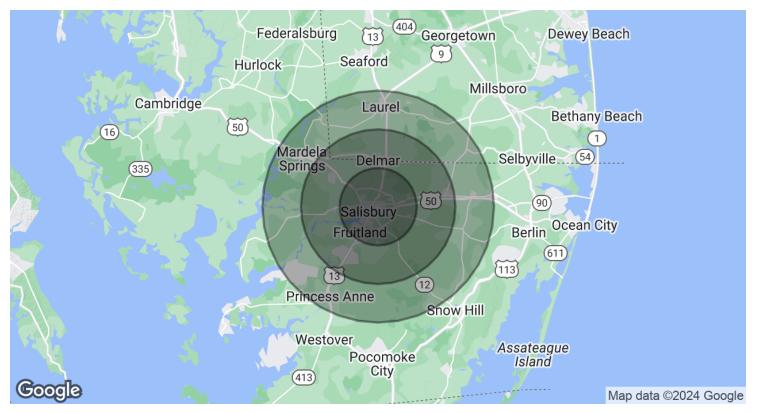

## **DEMOGRAPHICS MAP & REPORT**

| POPULATION           | 5 MILES | 10 MILES | 15 MILES |
|----------------------|---------|----------|----------|
| TOTAL POPULATION     | 70,237  | 112,539  | 148,929  |
| AVERAGE AGE          | 33.2    | 34.7     | 35.0     |
| AVERAGE AGE (MALE)   | 31.6    | 33.2     | 33.6     |
| AVERAGE AGE (FEMALE) | 34.2    | 35.6     | 35.9     |

| HOUSEHOLDS & INCOME | 5 MILES   | 10 MILES  | 15 MILES  |
|---------------------|-----------|-----------|-----------|
| TOTAL HOUSEHOLDS    | 26,577    | 41,710    | 54,972    |
| # OF PERSONS PER HH | 2.6       | 2.7       | 2.7       |
| AVERAGE HH INCOME   | \$59,482  | \$64,341  | \$63,407  |
| AVERAGE HOUSE VALUE | \$200,228 | \$214,732 | \$216,204 |

\* Demographic data derived from 2020 ACS - US Census

JOHN MCCLELLAN, CCIM, SIOR O: 410.543.2428 john.mcclellan@svn.com KELLY JETER O: 410.543.2440 kelly.jeter@svn.com

CLASS A FREE STANDING OFFICE 1113 Healthway Dr Salisbury, MD 21804