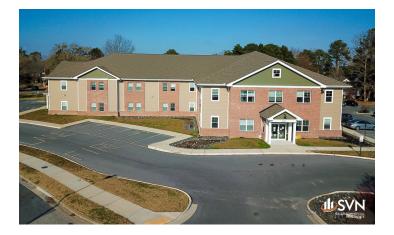

# 1113 HEALTHWAY DR

# CLASS A FREE STANDING OFFICE

Salisbury, MD 21804

## **PROPERTY OVERVIEW**

Beautiful Class A two story office building built in 2017 located in the heart of Salisbury on the convenient east side of town. The building spans 23,895 SF with +/- 6,500 SF available on the 1st floor as of April 2024. The building boasts an elevator with 3 flights of stairs for second floor access. The building has a highly efficient and top of the line VRF HVAC system and all lights are LED. Both floors feature lobby space, conference rooms, numerous private offices, break room, and two sets of his/hers restrooms. Landlord will subdivide the space for qualified, long term tenant.