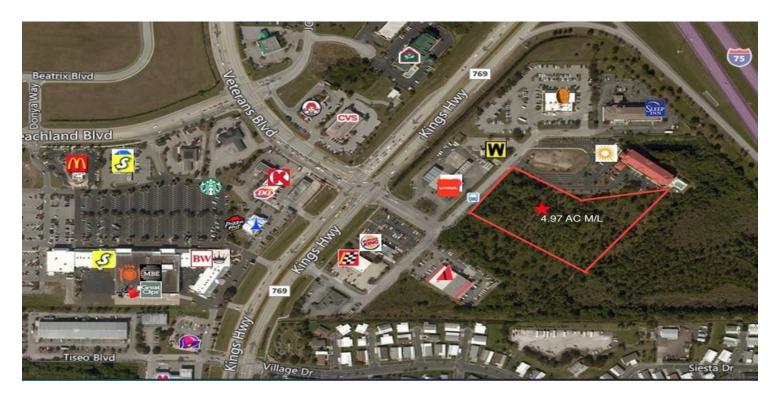

# **OFFERING SUMMARY**

| Sale Price:    | \$2,900,000                 |
|----------------|-----------------------------|
| Lot Size:      | 4.97 Acres                  |
| Zoning:        | CG                          |
| Market:        | SW Florida                  |
| Submarket:     | Port Charlotte,<br>Sarasota |
| Traffic Count: | 49,000                      |
| Price / SF:    | \$13.40                     |

## **PROPERTY OVERVIEW**

Area is experiencing tremendous growth in Residential and Commercial properties. The surrounding communities of East Port Charlotte, Deep Creek, Lake Suzy, and Kingsway Country Club provide a continual supply of new homes and residential building lots for this rapidly growing area. Publix, CVS, Wendy's, McDonalds, Burger King, Cracker Barrel, Kings Highway, Ace Hardware, Holiday Inn Express, Hampton Inn, Hess, Discount Auto Parts, Florida Healthcare and many many more. Two parcels totaling 4.97 acres at \$17.50/SQ FT with water and sewer, located between Ace Hardware and Cracker Barrel, signalized entrance directly to this site. Area is experiencing tremendous growth in Residential and Commercial properties. Has Electricity/Power, Water.

### PROPERTY HIGHLIGHTS

- Superb Land Opportunity in Port Charlotte, FL
- Located near Publix, Wendy's, McDonalds
- 3 hotels in immediate vicinity
- Water and Sewer On-site, off-site retention
- · Located in High Growth Corridor!