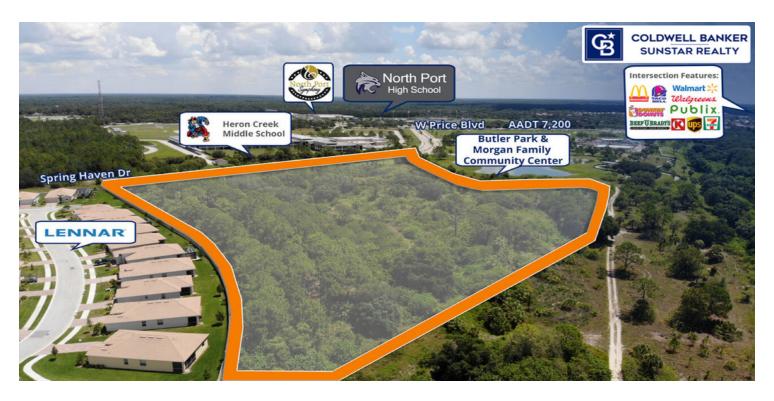

# SPRING HAVEN DRIVE 11.5 ACRES ZONED FOR MULTIFAMILY

Spring Haven Dr, North Port, FL 34287

## PROPERTY OVERVIEW

11.5 Acres (mol) situated at the heart of North Port's Business & Government center zoned PCDN and ready for development.

Located just minutes from the Sumter and Price intersection in North Port the location is ideal for residential development of both single and multi family residence. The PCDN zoning allows the developer to include neighborhood services within the community. With the ability to connect directly to Price Blvd., proximity to Heron Creek, and easy access to I 75, this area is perfect for a professional and executive community.

### **PROPERTY HIGHLIGHTS**

- PCDN
- 11.5 Acres (MOL)
- easy access to US41 & I 75
- Established Planned communities in the nearby area

CBCWORLDWIDE.COM

Ray Brunner 415 608 1942 raybrunner@me.com