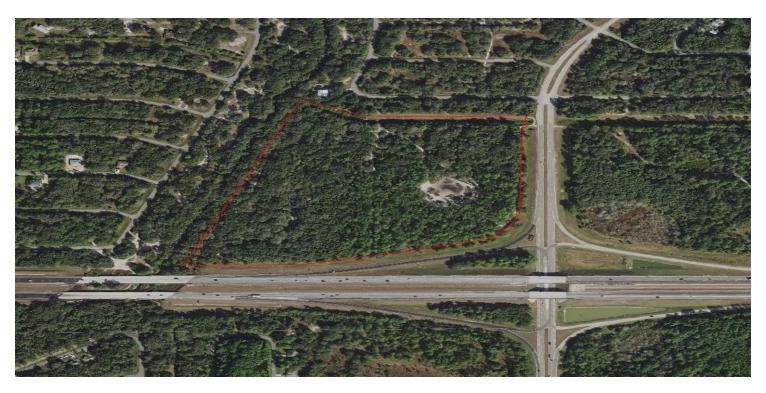

### **OFFERING SUMMARY**

| Sale Price: | \$9,000,000 |
|-------------|-------------|
| Lot Size:   | 35.24 Acres |
| Zoning:     | PCDN        |
| Price / SF: | \$5.86      |

### PROPERTY OVERVIEW

One of two parcels at the I 75 Sumter Rd. cloverleaf.

With a combined 2600 feet of frontage on I 75, located at the interchange on both sides, over 55,000 CPD annually and 75,000 in season, and a very affluent population base, this is one of the best development opportunities in SW Florida. The major population centers of Sarasota, North Port & Charlotte County have solid growth rates, excellent average and mean income data, and high disposable incomes. Yet there is not an outlet center within 40 Miles of this location, not a Costco or Sam's Club on or near I 75 from Bradenton to Fort Myers. The nearest Whole Foods is in downtown Sarasota.

## PROPERTY HIGHLIGHTS

- 35 Ac with Proposed Plan for 21 commercial sites
- Ideal Location for Interchange Property Uses
- Over 1300 ft Frontage on Interstate 75 (Major Hwy)
- Sumter Blvd Improvement to 4-lane Road