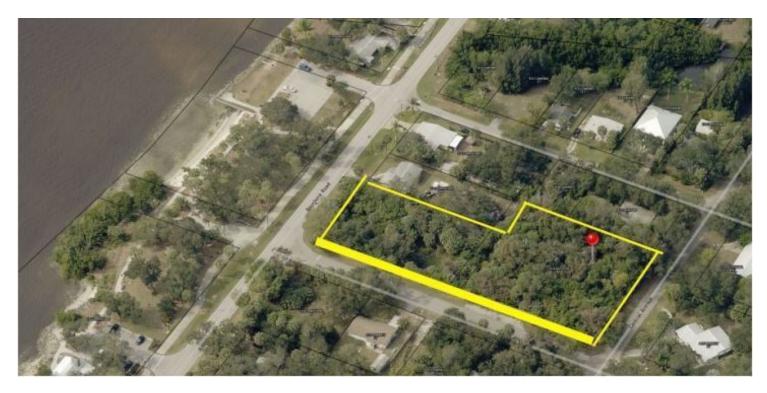

# 23038 BAYSHORE ROAD 1.22 VACANT LAND

23038 BAYSHORE ROAD, Port Charlotte, FL 33980

## **PROPERTY OVERVIEW**

Located within the Charlotte Harbor Redevelopment area, these lots are currently zoned CR3.5. The level lots provide excellent potential for water views as well as spectacular sunsets and sunrises. The access to recreation, dining and shopping make this an excellent location for a specialty motel or luxury condominiums. See the new Sunseekers Resort coming to this area. https://youtu.be/PpLXG5yokL0

### **PROPERTY HIGHLIGHTS**

- 1.2 Acres
- Water and Electric available
- Zoned CR3.5
- Excellent potential for water views

CBCWORLDWIDE.COM

Ray Brunner 415 608 1942 raybrunner@me.com