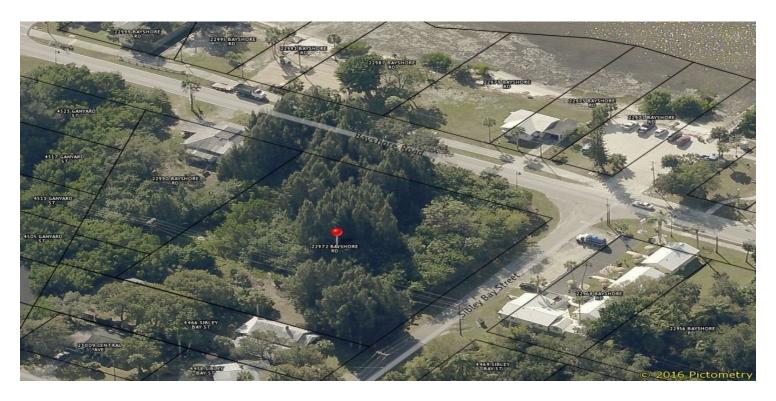

# 22972 BAYSHORE ROAD - 1.14 ACRE PARCEL

22972 Bayshore Rd, Port Charlotte, FL 33980

## **PROPERTY OVERVIEW**

Large 1.14 Acre parcel Zoned CR 3.5, Located close to the Peace River, newly constructed waterfront County Park and fishing pier. Best use would be Multifamily Condo development or possible Commercial Multifamily.

### **PROPERTY HIGHLIGHTS**

- Over 1 Acre Parcel
- Close to US41 Tamiami Trail
- · Corner Lot
- Zoned for CR3.5 Multifamily Condo development or
- Hotel/ Hospitality