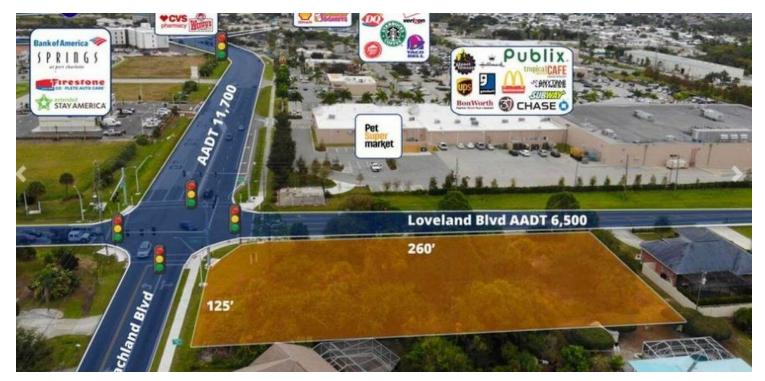

## **1009 LOVELAND BLVD**

1009 Loveland Blvd, Port Charlotte, FL 33980

| OFFERING SUMMARY       |                  | <b>PROPERTY OVERVIEW</b><br>125' Frontage on Peachland Blvd & 260' frontage on Loveland Blvd.                                                                                                                                                                                                                                                   |
|------------------------|------------------|-------------------------------------------------------------------------------------------------------------------------------------------------------------------------------------------------------------------------------------------------------------------------------------------------------------------------------------------------|
| Sale Price:            | \$225,000        | This property is centrally located within multiple residential communities, schools, parks, 1/2 mile to I-75 exit 170 Kings highway and borders a hot spot of retail.                                                                                                                                                                           |
| Lot Size:              | 0.74 Acres       | Located parallel to the publix anchored peachland promenade plaza, including<br>retailers such as pet super market, tropical smoothie, anytime fitness, Jet's Pizza,<br>planet fitness, chase bank, McDonald's, starbucks, Pizza Hut, goodwill, Bon<br>Worth, hallmark, UPS Store, subway, Papa Johns Pizza, Verizon, Dairy Queen, and<br>more! |
|                        |                  | PROPERTY HIGHLIGHTS                                                                                                                                                                                                                                                                                                                             |
| Zoning:<br>Price / SF: | RSF3.5<br>\$6.98 | 125' Frontage on Peachland Blvd, AADT 11,700                                                                                                                                                                                                                                                                                                    |
|                        |                  | 260' Frontage on Loveland Blvd AADT 6,100                                                                                                                                                                                                                                                                                                       |
|                        |                  | <ul> <li>Located 1/2 mile from I-75 Exit 170 Kings Highway</li> </ul>                                                                                                                                                                                                                                                                           |
|                        |                  | Site Borders Major Port Charlotte Plaza- Peachland Promenades                                                                                                                                                                                                                                                                                   |
|                        |                  | 500' from Harold Avenue Regional Park & Recreation Center                                                                                                                                                                                                                                                                                       |
|                        |                  | This area is Booming with Activity!                                                                                                                                                                                                                                                                                                             |
|                        |                  | <ul> <li>Springs at Port Charlotte" is a Newly Built Workforce Housing Community<br/>Adjacent to the Property</li> </ul>                                                                                                                                                                                                                        |
|                        |                  |                                                                                                                                                                                                                                                                                                                                                 |