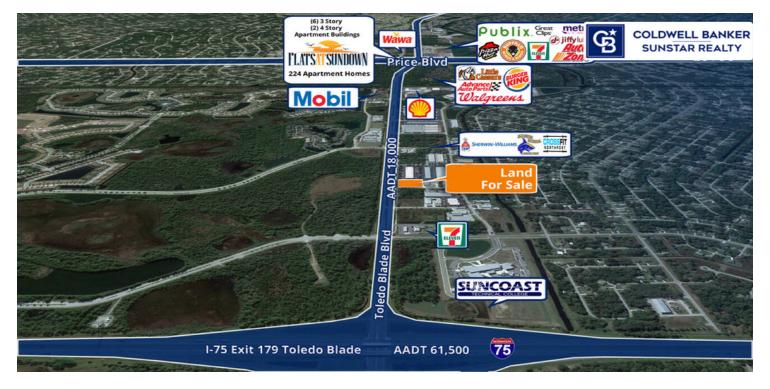

## PROPERTY OVERVIEW

This corner lot has 225 feet of highly visible frontage on Toledo Blade Rd. The site is less than a half mile from I-75, Ideal for travel related retail, fast food, hospitality. Located under 1/2 mile from I-75 and within a few minutes drive to downtown.

### **PROPERTY HIGHLIGHTS**

- High Traffic Intersection.
- 225 Feet of Frontage on Toledo Blade Blvd.
- Easy on/off to I-75 North and South Bound.
- Added average can be made available.