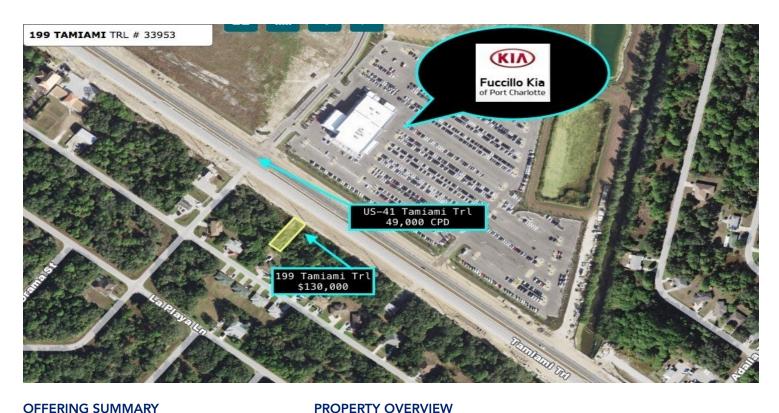

### **OFFERING SUMMARY**

| Sale Price:    | \$130,000          |
|----------------|--------------------|
| Lot Size:      | 0 SF               |
| Zoning:        | Commercial General |
| Market:        | Port Charlotte     |
| Submarket:     | North Port         |
| Traffic Count: | 50,000             |
| Price / SF:    | \$755,813.95       |

# **PROPERTY HIGHLIGHTS**

- 50,000 CPD pass by
- Offered separately for \$130,000 or as part of a 1.5 acre portfolio with over

This property is offered separately for \$130,000 or as part of a 1.5 acre portfolio with over 450 feet of direct US 41 frontage, exceptional visibility and access.

Located directly across from the worlds largest KIA dealer, a future hotel and planned water park complex. The location sees well over 50,000 CPD pass by and once the four lane construction is complete it is expected to increase to as much as 75,000 CPD. By 2020 Murdock Village will be adding 5,000 roof tops to the immediate area. Plus the Atlanta Braves spring training facility will be locating just a few miles north of this property with a complete training facility and sports