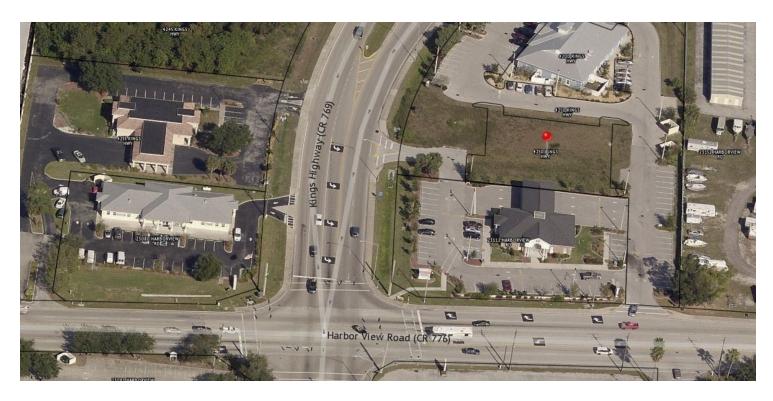

# KINGS HIGHWAY SHOVEL READY PROPERTY

4250 Kings Highway, Port Charlotte, FL 33980

## PROPERTY OVERVIEW

15,000 SF property zone IG. This property is part of several parcels that have been converted to condominium parcels. providing access to common parking and storm water areas and allowing the property to be almost 100% buildable. With exceptional frontage and access to two major arteries ( US 41 and Interstate 75) and located in the middle of a main business district for Charlotte county, this is an ideal location for your office or retail project.

### **PROPERTY HIGHLIGHTS**

- High visibility and 49,000 CPD
- Zoned for Medical or Industrial use.
- Excellent access & egress from signaled intersection.
- Access to common area parking and drainage.
- Rapidly developing medical
- and financial area.