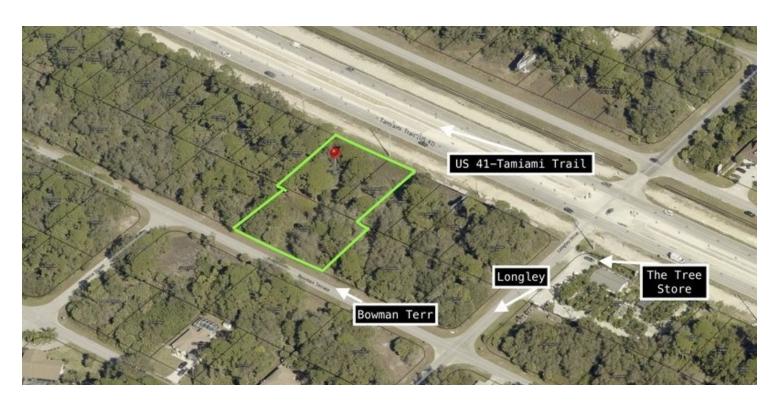

### **PROPERTY OVERVIEW**

Lots are located at 433, 437, 441 Tamiami Trail & 432, 440 Bowman. Over 100 feet of direct US 41 access and a stones throw to KIA.

Located 1/2 Mile from the HUGH new KIA dealership in North Port. This location is ideally situated for your business. With 150 feet of frontage, 275 feet of depth, North and South bound access via two easy crossovers, rear access and egress, 33,000 cars daily (soon to grow past 50,000), no drive thru for miles in either direction, this is a home run. Don't miss out.

# PROPERTY HIGHLIGHTS

- Access & Egress North & South
- Easy North South transition
- Plus depth all the way through the block.

CBCWORLDWIDE.COM

Ray Brunner 415 608 1942 raybrunner@me.com

Price / SF: