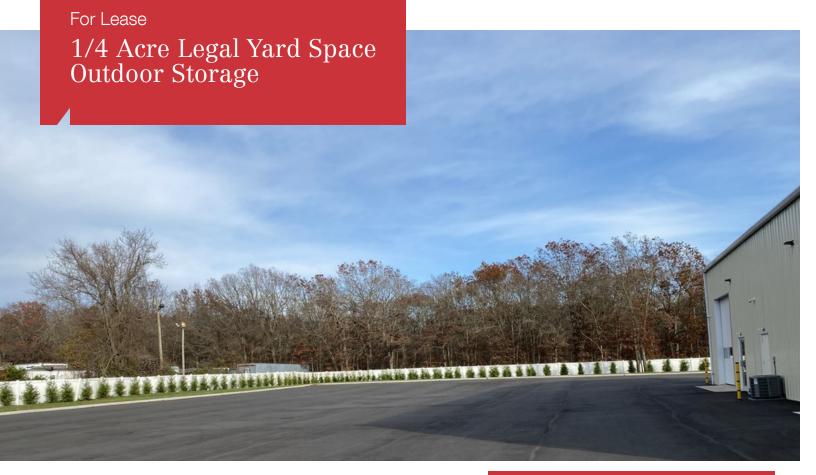

#### **Property Description**

1/4 acre legal paved prime yard space available for lease.

Located just off NY Route 347 and minutes from the LIE at Exit 63. Flexible lease terms.

#### **Industrial Details**

| Yard Space      | 1/4 +/- Acre  |  |
|-----------------|---------------|--|
| Lease Rate      | Call for Rate |  |
| Possession Date | Immediate     |  |
| Zoning          | L-1           |  |

### For Lease 1/4 Acre Legal Yard Space Outdoor Storage

We obtained the information above from sources we believe to be reliable. However, we have not verified its accuracy and make no guarantee, warranty or representation about it. It is submitted subject to the possibility of errors, omissions, change of price, rental or other conditions, prior sale, lease or financing, or withdrawal without notice. We include projections, opinions, assumptions or estimates for example only, and they may not represent current or future performance of the property You and your tax and legal advisors should conduct your own investigation of the property and transaction.