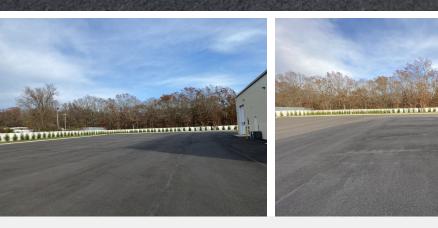

#### **Property Description**

1/4 acre legal paved prime yard space available for lease.

Located just off NY Route 347 and minutes from the LIE at Exit 63. Flexible lease terms.

#### **Industrial Details**

| Yard Space      | 1/4 +/- Acre  |  |
|-----------------|---------------|--|
| Lease Rate      | Call for Rate |  |
| Possession Date | Immediate     |  |
| Zoning          | L-1           |  |