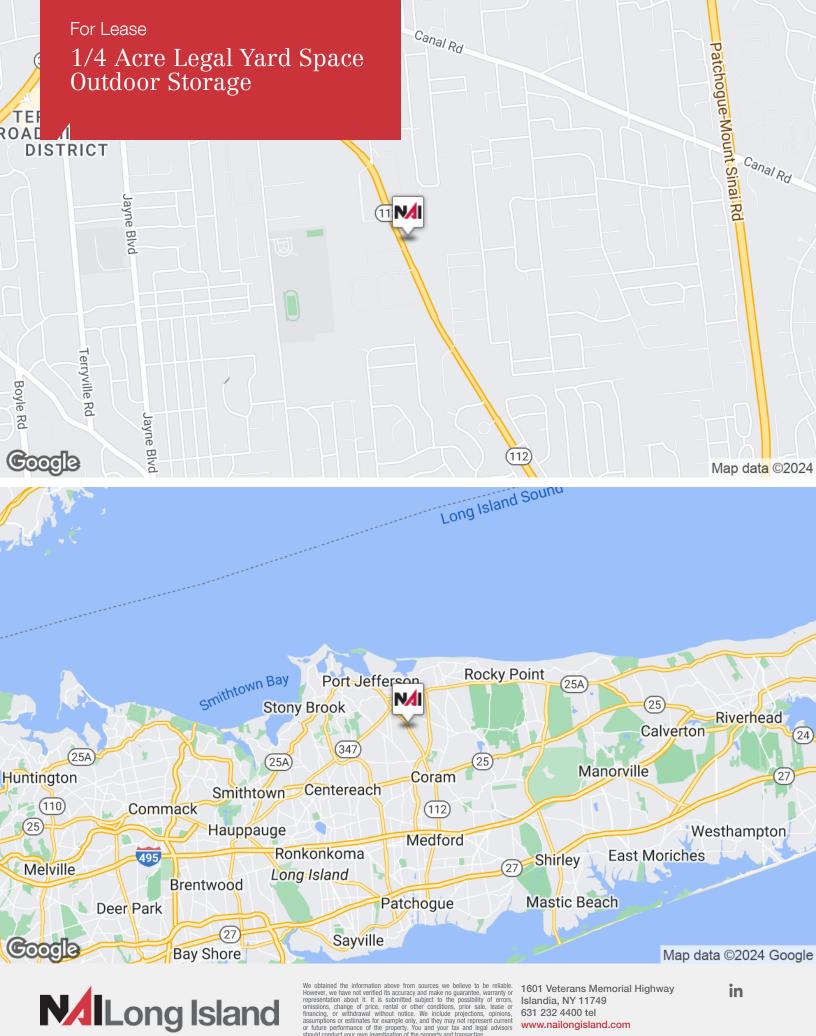

## 1595 NY Route 112

**OFFERING SUMMARY** Lease Rate

Call for Rate

Port Jefferson Station. New York 11776

#### **Property Description**

1/4 acre legal paved prime yard space available for lease.

Located just off NY Route 347 and minutes from the LIE at Exit 63. Flexible lease terms.