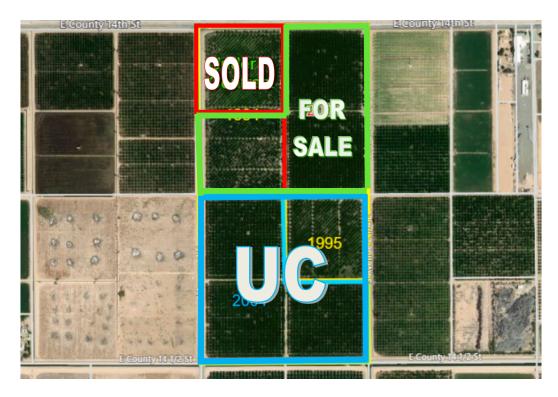

#### **PROPERTY OVERVIEW**

ONLY 30 ACRES LEFT FOR SALE!!

- Crop: Lemons
- Located in 70-75 DB Noise Zone
- Water: Yuma Mesa Irrigation District Drainage
- Variety Foothills 2004; 36 acres planted
- Variety 8A Volk 1995; 28 acres planted
- Wind Machines (8) Buyer to verify condition of wind machines, the seller makes no warranties on wind machines