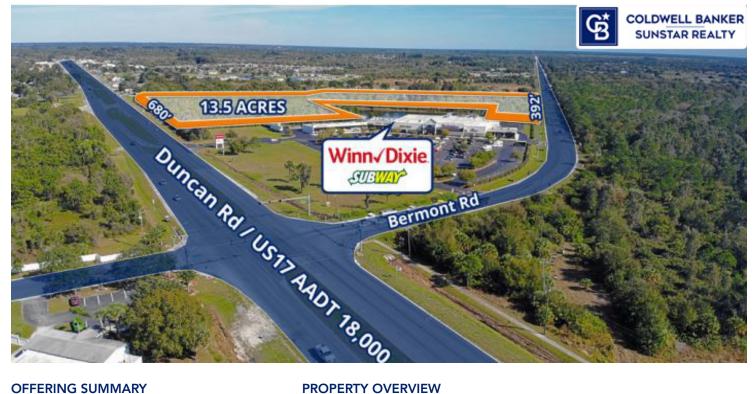

## 13.5 ACRE "FLAG" PROPERTY ON HWY 17 & **BERMONT RD**

27750 Bermont Rd, Punta Gorda, FL 33982

## **PROPERTY OVERVIEW**

| Sale Price:      | \$1,995,000 | <ul> <li>13.5 acre "Flag" property fronting on Highway 17 to the West and Bermont road to the South.</li> <li>The property wraps around the Winn Dixie Plaza.</li> <li>Zoning for CG and RMF 12 allows for a mixed residential and retail or Office development.</li> <li>Zoning entitlement in place.</li> <li>Municipal Water and Sewer hookups are available from Duncan Rd.</li> <li>Property is out of the Flood zone with base elevations ranging from 9.5' to 12'.</li> <li>Storm water and drainage are in place.</li> <li>Zoning entitlement in place.</li> <li>Located in the Urban Service Area for Utilities.</li> <li>Minimum fill should be required for this site.</li> </ul> |
|------------------|-------------|----------------------------------------------------------------------------------------------------------------------------------------------------------------------------------------------------------------------------------------------------------------------------------------------------------------------------------------------------------------------------------------------------------------------------------------------------------------------------------------------------------------------------------------------------------------------------------------------------------------------------------------------------------------------------------------------|
| Lot Size:        | 13.5 Acres  |                                                                                                                                                                                                                                                                                                                                                                                                                                                                                                                                                                                                                                                                                              |
| Zoning:          | RMF12, CG   | PROPERTY HIGHLIGHTS                                                                                                                                                                                                                                                                                                                                                                                                                                                                                                                                                                                                                                                                          |
|                  |             | Signaled Intersection on US 17                                                                                                                                                                                                                                                                                                                                                                                                                                                                                                                                                                                                                                                               |
|                  |             | Out of FEMA flood zone.                                                                                                                                                                                                                                                                                                                                                                                                                                                                                                                                                                                                                                                                      |
| Price / SF:      | \$3.39      | Mixed use zoning allows for Commercial and Multi Family housing.                                                                                                                                                                                                                                                                                                                                                                                                                                                                                                                                                                                                                             |
|                  |             | Adjacent to Winn Dixie anchored shopping center                                                                                                                                                                                                                                                                                                                                                                                                                                                                                                                                                                                                                                              |
|                  |             | • 18500 AADT                                                                                                                                                                                                                                                                                                                                                                                                                                                                                                                                                                                                                                                                                 |
|                  |             | Major growth and development area.                                                                                                                                                                                                                                                                                                                                                                                                                                                                                                                                                                                                                                                           |
| CBCWORLDWIDE.COM |             |                                                                                                                                                                                                                                                                                                                                                                                                                                                                                                                                                                                                                                                                                              |