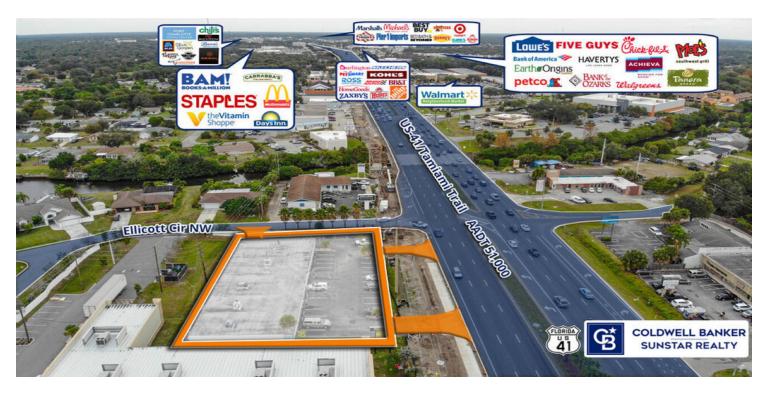

## **PROPERTY OVERVIEW**

Located on US-41/Tamiami Trail with over 51,000 cars per day. Next to Harbor Freights & Goodwill. 1 Mile South of Murdock Circle with retailers such as Burlington, Home Goods, Home Depot, Ross, Khols, Lowes, Office Max, Staples & much more! 1.5 Miles South of Port Charlotte Mall Multi-Tenant Investment- 5% Cap Rate 5 Unit Strip Mall

# **PROPERTY HIGHLIGHTS**

- Hard Corner on Tamiami Trail
- 55,000 AADT
- North and South Access Egress
- Harbor Freight "Anchored"
- · Fully Occupied