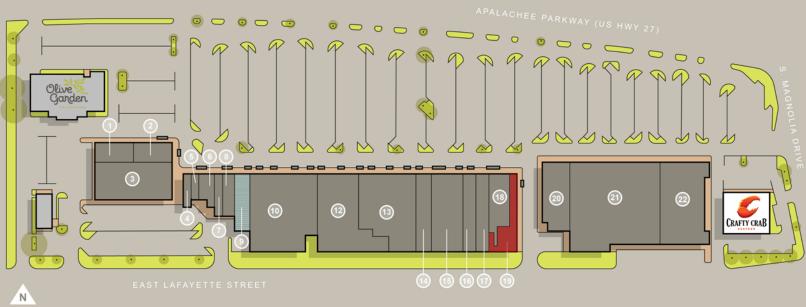

# **FOR LEASE**

1231 Apalachee Parkway Tallahassee, FL 32301

- 1. LEASED
- 2. Essence of India
- 3. LEASED
- 4. LEASED
- 5. Capital Coin & Diamond 11. Bealls
- 6. Tally Brow Studio
- 7. Naturally U Braid Studio 13. Dollar Tree
- 8. Sally Beauty
- 9. LEASED
- 10. Sahara Café
- 12. Zingales Billiards
- 14. Fashion World
- 15. Harbor Freight Tools
- 17. Classy Nails
- 18. City Gear

#### 19. 3,979 SF AVAILABLE

- 20. Market Liquor
- 21. Ross
- 16. Harbor Freight Tools 22. Community Co-op Market