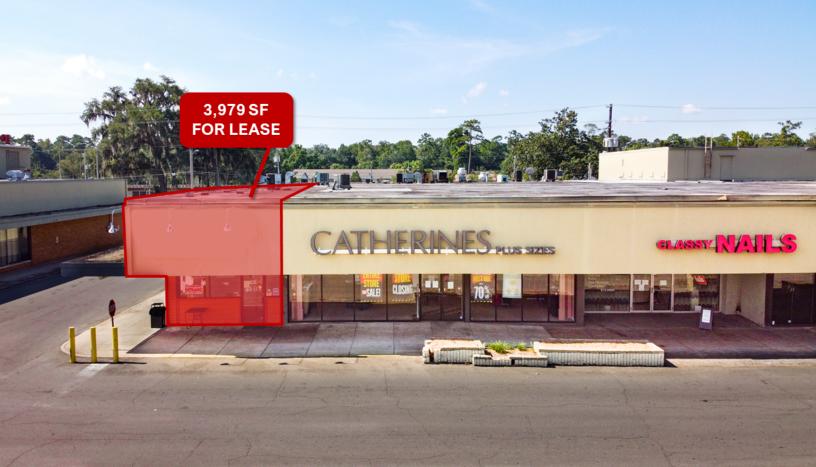

## Restaurant | 3,979 SF

- 3,979 SF Fully Equipped Restaurant Space
- Renovated in 2015
- Located in Parkway Village & Center on the corner of Apalachee Pkwy. & Magnolia Dr.
- Traffic Count Apalachee Pkwy: 30,500
- Traffic Count Magnolia Dr: 27,500

### **Available Spaces**

| Spaces | Lease Rate    | Size (SF) |
|--------|---------------|-----------|
| 19     | \$15.00 SF/yr | 3,979     |

**NAI TALCOR** 

#### 19. 3,979 SF AVAILABLE

- 20. Market Liquor
- 21. Ross
- 16. Harbor Freight Tools 22. Community Co-op Market