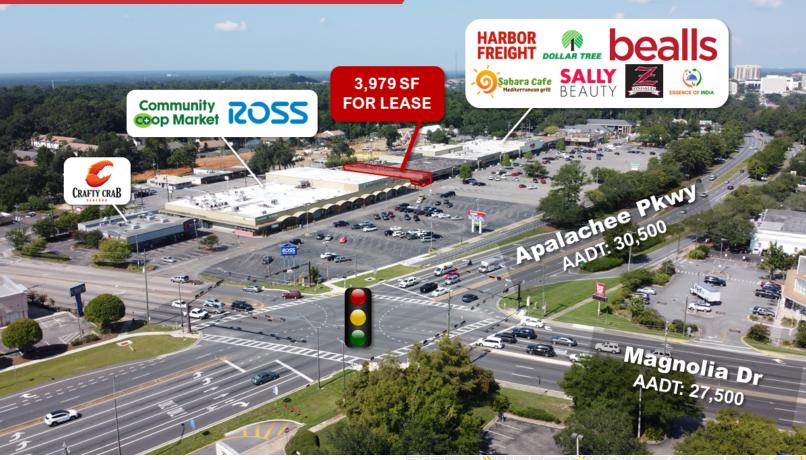

## **FOR LEASE**

1231 Apalachee Parkway Tallahassee, FL 32301

## Restaurant | 3,979 SF

- 3,979 SF Fully Equipped Restaurant Space
- Renovated in 2015
- Located in Parkway Village & Center on the corner of Apalachee Pkwy. & Magnolia Dr.
- Traffic Count Apalachee Pkwy: 30,500
- Traffic Count Magnolia Dr: 27,500

# **FOR LEASE**

1231 Apalachee Parkway Tallahassee, FL 32301

- 1. LEASED
- 2. Essence of India
- 3. LEASED
- 4. LEASED
- 5. Capital Coin & Diamond 11. Bealls
- 6. Tally Brow Studio
- 7. Naturally U Braid Studio 13. Dollar Tree
- 8. Sally Beauty
- 9. LEASED
- 10. Sahara Café
- 12. Zingales Billiards
- 14. Fashion World
- 15. Harbor Freight Tools
- 17. Classy Nails
- 18. City Gear

#### 19. 3,979 SF AVAILABLE

- 20. Market Liquor
- 21. Ross
- 16. Harbor Freight Tools 22. Community Co-op Market