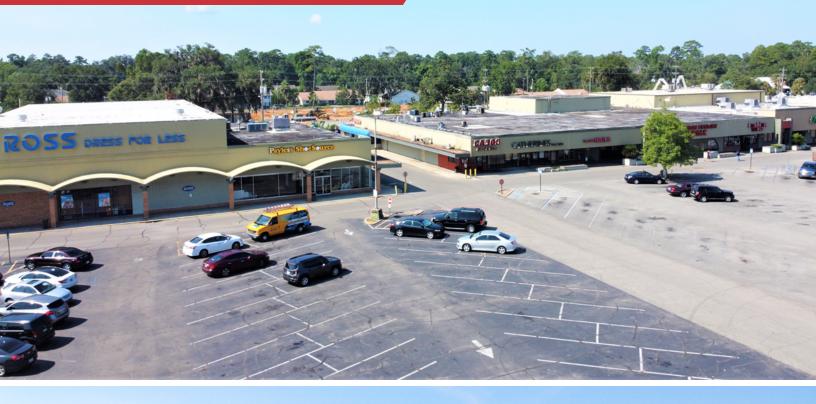

## Restaurant | 3,979 SF

- 3,979 SF Fully Equipped Restaurant Space
- Renovated in 2015
- Located in Parkway Village & Center on the corner of Apalachee Pkwy. & Magnolia Dr.
- Traffic Count Apalachee Pkwy: 30,500
- Traffic Count Magnolia Dr: 27,500

# **FOR LEASE**

1231 Apalachee Parkway Tallahassee, FL 32301

- 1. LEASED
- 2. Essence of India
- 3. LEASED
- 4. LEASED
- 5. Capital Coin & Diamond 11. Bealls
- 6. Tally Brow Studio
- 7. Naturally U Braid Studio 13. Dollar Tree
- 8. Sally Beauty
- 9. LEASED
- 10. Sahara Café
- 12. Zingales Billiards
- 14. Fashion World
- 15. Harbor Freight Tools
- 17. Classy Nails
- 18. City Gear

#### 19. 3,979 SF AVAILABLE

- 20. Market Liquor
- 21. Ross
- 16. Harbor Freight Tools 22. Community Co-op Market