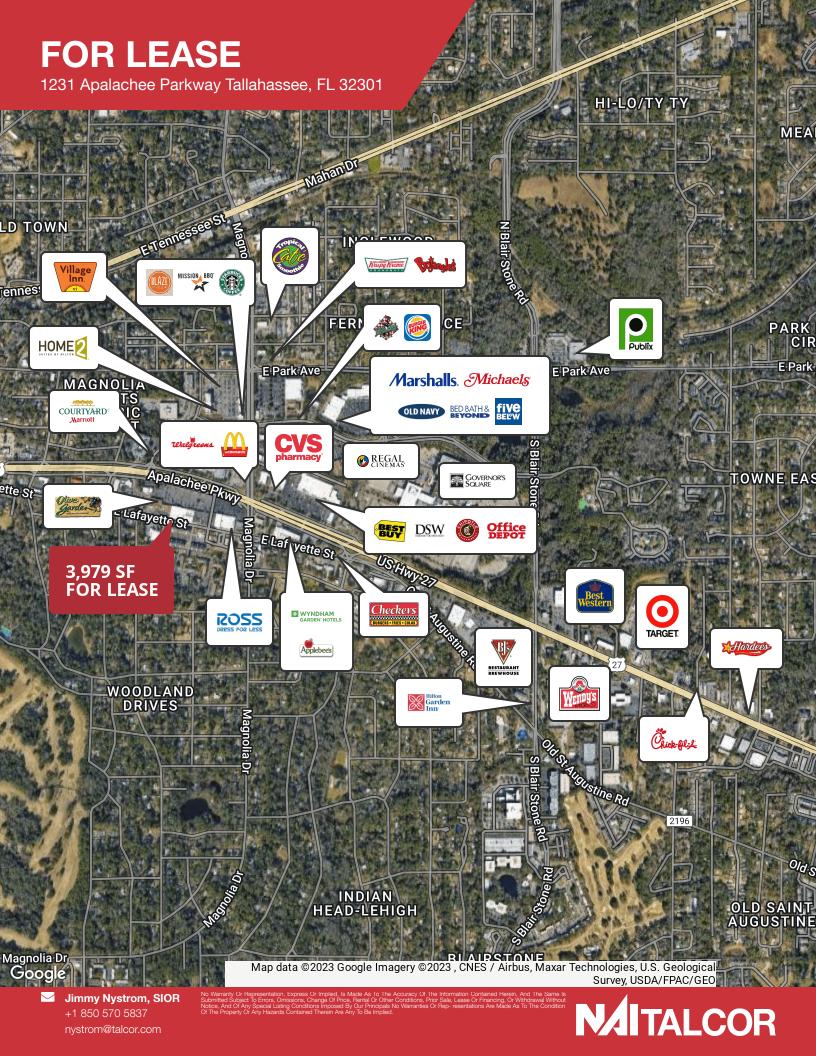

## **FOR LEASE**

1231 Apalachee Parkway Tallahassee, FL 32301

## Restaurant | 3,979 SF

- 3,979 SF Fully Equipped Restaurant Space
- Renovated in 2015
- Located in Parkway Village & Center on the corner of Apalachee Pkwy. & Magnolia Dr.
- Traffic Count Apalachee Pkwy: 30,500
- Traffic Count Magnolia Dr: 27,500