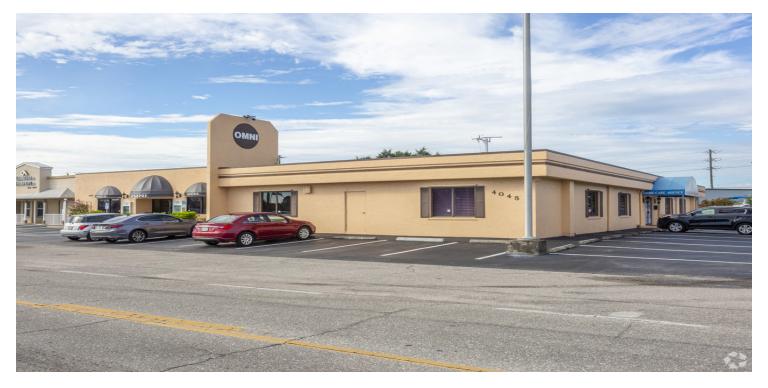

# **OMNI BUILDING**

4045 Tamiami Trail, Port Charlotte, FL 33952

# **OFFERING SUMMARY**

| Available SF:  | 97 - 1,876 SF    |
|----------------|------------------|
| Lease Rate:    | N/A              |
| Lot Size:      | 0.83 Acres       |
| Year Built:    | 1977             |
| Building Size: | 11,512 SF        |
| Renovated:     | 2005             |
| Zoning:        | CG               |
| Market:        | SW Florida       |
| Submarket:     | Charlotte County |

# **PROPERTY OVERVIEW**

Executive office building with several private suites.

Receptionist and three conference rooms.

Janitorial and all utilities included. Security and camera systems.