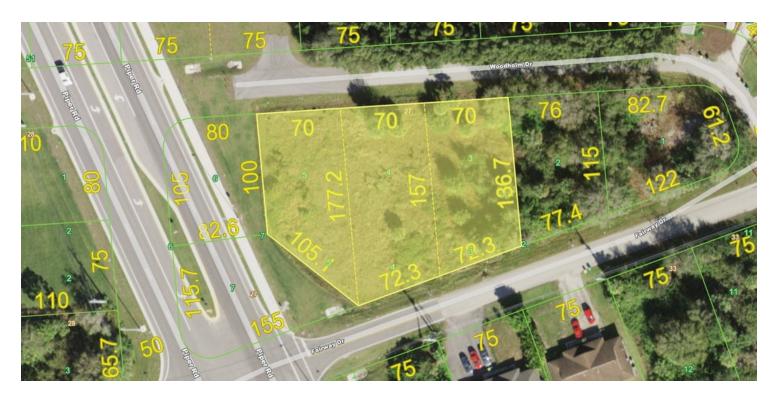

# 26582 FAIRWAY DR

26582 Fairway Dr, Punta Gorda, FL 33982

## **OFFERING SUMMARY**

| Sale Price: | \$150,000        |
|-------------|------------------|
| Lot Size:   | 0.674 Acres      |
| Zoning:     | ECAP             |
| Market:     | Charlotte County |
| Submarket:  | Port Charlotte   |
| Price / SF: | \$5.11           |

## **PROPERTY OVERVIEW**

This 0.67 acre parcel on the corner of Piper Loop and Fairway Drive is zoned ECAP (Enterprise Charlotte Airport Park) which allows for multiple uses including commercial, retail, industrial, governmental, and aviation-related industries near the Punta Gorda Airport and surrounding lands.