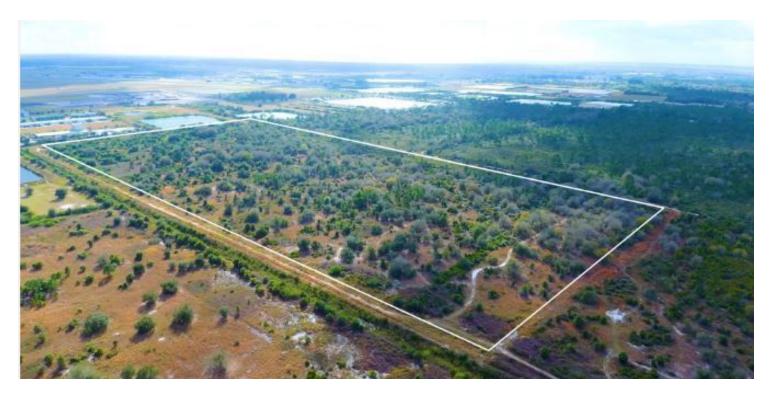

# 27464 PELICAN DR, PUNTA GORDA, FL 33982

27464 Pelican Dr, Punta Gorda, FL 33982

## **OFFERING SUMMARY**

| Sale Price: | Subject To Offer |
|-------------|------------------|
| Lot Size:   | 60.24 Acres      |
| Zoning:     | ECAP             |
|             |                  |

PROPERTY OVERVIEW

60 Acres MOL zoned E C A P (Enterprise Charlotte Airport Park). Close to Punta Gorda Airport. Accessible from I-75 at exit 161. The area is experiencing exponential growth and presents a growing opportunity for Investor/Developer. The Punta Gorda Airport has exceeded 1,000,000 passengers and is growing at a compound rate above 30%.