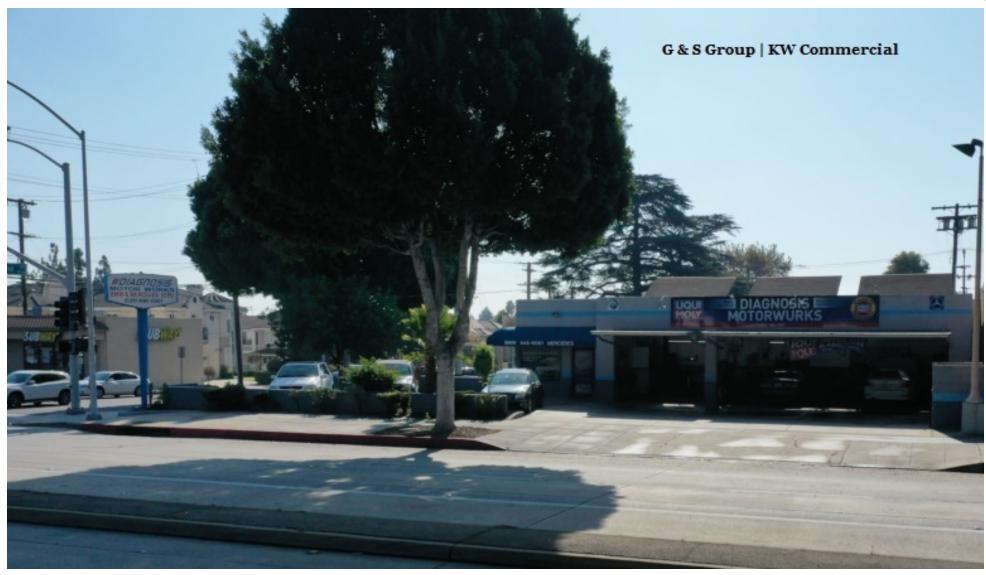

66 E Foothill Blvd, Arcadia, CA 91006

#### **PROPERTY OVERVIEW**

Busy automotive repair/service facility and business available for Sale. Property is located on a signalized corner and is close to the Foothill Freeway. Property is easily accessible and has a walk score of (78). One of the remaining automotive repair facilities permitted by the city in the area. Excellent opportunity. Owner is retiring.

### **PROPERTY HIGHLIGHTS**

- · Located on a signalized corner
- · Automotive repair and service facility
- · Sale includes business and real estate
- · 3 bay doors
- Pylon signage
- Equipment and inventory included in sale
- · 3 inground lifts included
- · Small office space and storage area
- · Walk score of (78)
- Strong Avg HH annual income w/in 1 mile radius (\$116,270)