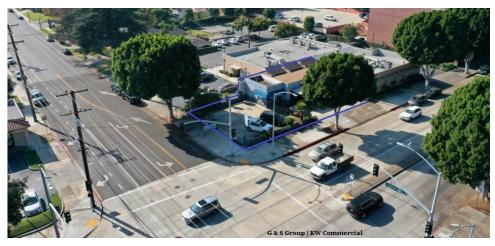

66 E Foothill Blvd, Arcadia, CA 91006

#### **PROPERTY OVERVIEW**

Busy automotive repair/service facility and business available for Sale. Property is located on a signalized corner and is close to the Foothill Freeway. Property is easily accessible and has a walk score of (78). One of the remaining automotive repair facilities permitted by the city in the area. Excellent opportunity. Owner is retiring.

### **PROPERTY HIGHLIGHTS**

- · Located on a signalized corner
- · Automotive repair and service facility
- · Sale includes business and real estate
- · 3 bay doors
- Pylon signage
- Equipment and inventory included in sale
- · 3 inground lifts included
- · Small office space and storage area
- · Walk score of (78)
- Strong Avg HH annual income w/in 1 mile radius (\$116,270)