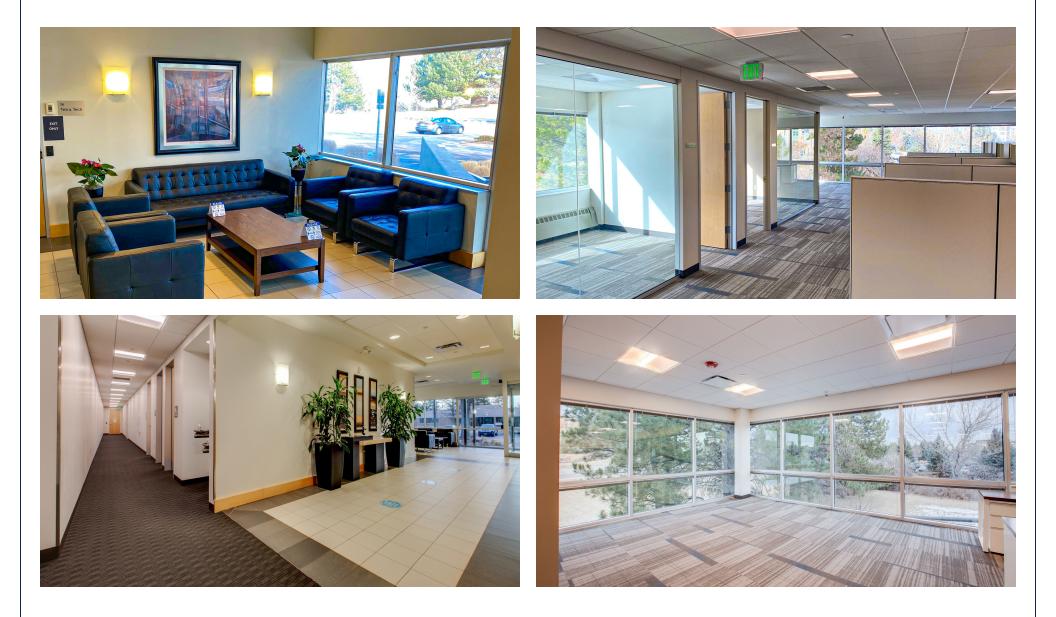

the newly renovated 115 nverness Dr E. office building conveniently located off of I-25 and E. Dry Creek Rd. Renovations to the building were ecently completed including modernized common areas & bathrooms, upgraded patios, and common area WiFi. These suites are a move-in ready spec office with workstations in place perfectly suited for all types of office users and is vailable immediately.

#### **ROPERTY HIGHLIGHTS**

- Monument signage available
- Plug-n-Play space with workstation furniture available
- Main lobby visibility and presence
- Short walk to shops, restaurants, and light rail



OFFEDINIC SUMMADY

Sam Leger Chief Executive Officer 303.512.1159

Graham Trotter Senior Broker Associate 303.512.1197 x226 sleger@uniqueprop.com gtrotter@uniqueprop.com





# **PROPERTY PHOTOS**