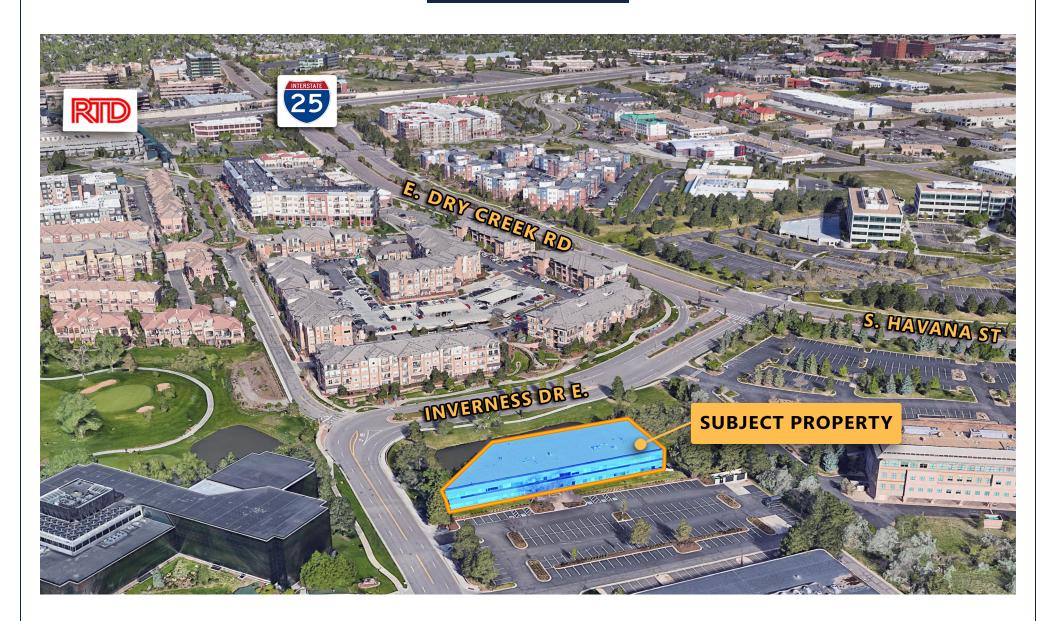

#### **PROPERTY OVERVIEW**

Jnique Properties is pleased to offer the opportunity to lease the last remaining suites at the newly renovated 115 nverness Dr E. office building conveniently located off of I-25 and E. Dry Creek Rd. Renovations to the building were ecently completed including modernized common areas & bathrooms, upgraded patios, and common area WiFi. These suites are a move-in ready spec office with workstations in place perfectly suited for all types of office users and is vailable immediately.

#### **ROPERTY HIGHLIGHTS**

- Monument signage available
- Plug-n-Play space with workstation furniture available
- Main lobby visibility and presence
- Short walk to shops, restaurants, and light rail