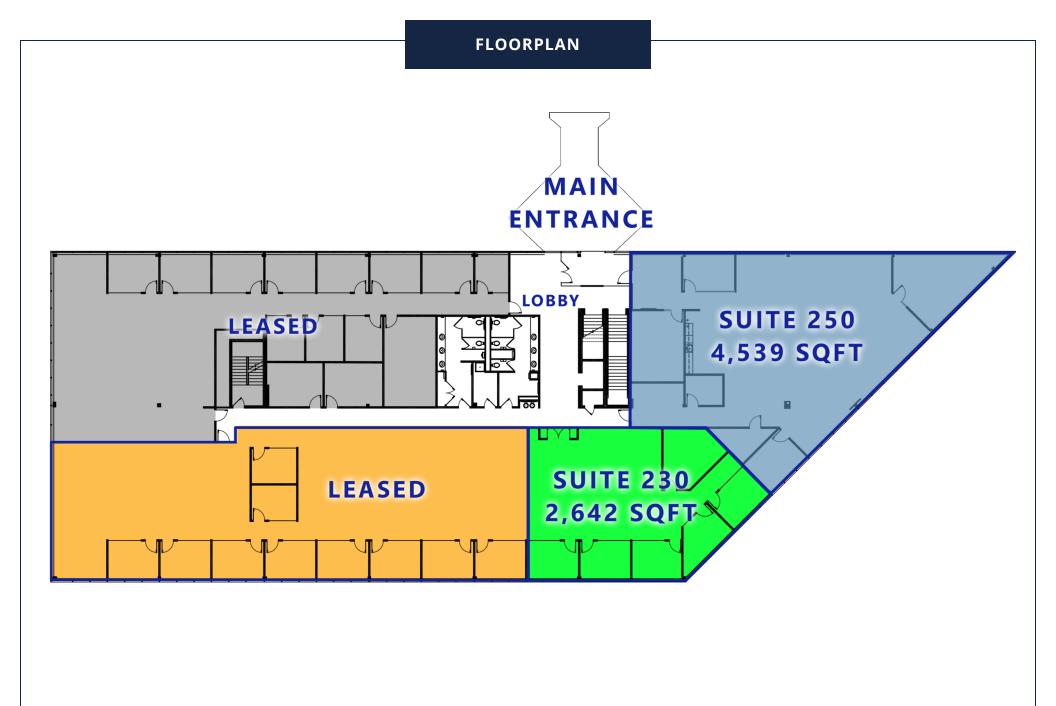

#### **EXECUTIVE SUMMARY**

| OFFERING SUMMARY |                             | P        |
|------------------|-----------------------------|----------|
| Available SF:    | <b>Suite 230</b> - 2,642 SF | U        |
|                  | <b>Suite 250</b> - 4,539 SF | ln<br>re |
|                  |                             | SL       |
| Lease Rate:      | \$20.00 - \$22.00 SF/yr     | a١       |
|                  | (Full Service)              | Ρ        |
|                  |                             | •        |
| Building Size:   | 55,084 SF                   | •        |
|                  |                             | •        |
| Year Renovated:  | 2019                        | •        |
|                  |                             |          |
| Zoning:          | I-1                         |          |