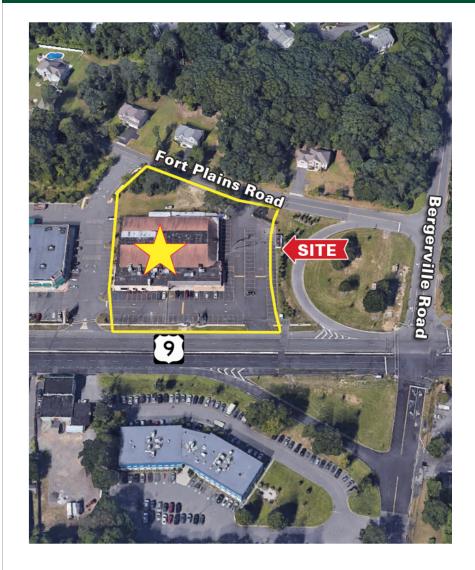

### **PROPERTY OVERVIEW**

First time available; building and acreage. Excellent visibility on the busy retail / office corridor of Howell Township. For sale.

## LOCATION OVERVIEW

Located on Highway 9 South, directly off the jug handle and signalized intersection of Route 9 and Bergerville Road and Casino Drive.

## **PROPERTY HIGHLIGHTS**

- 302' frontage on Route 9 South.
- Zoned HD1
- Presently used as a bowling alley and restaurant
- Development possibilities
- Permitted uses include: Auto auctions, auto sales and services, car wash, entertainment and essential services, financial institutions, gas station and convenience center (conditional use), home improvements, hospital, house of worship, medical center, office, restaurants with drive through or take out and without drive though, retail sales and services, schools (conditional).
- Good traffic counts and demographics. Neighborhood tenants include Walgreens, Manasquan Bank, Home Depot, Starbucks, PNC Bank, 7 Eleven, Coal Fired Pizza, and many more.