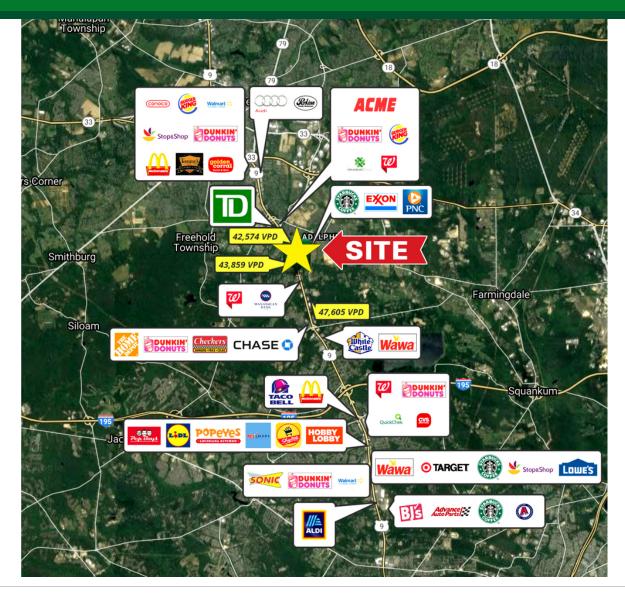

## **PROPERTY HIGHLIGHTS**

- 302' frontage on Route 9 South.
- Zoned HD1
- Presently used as a bowling alley and restaurant
- Development possibilities
- Permitted uses include: Auto auctions, auto sales and services, car wash, entertainment and essential services, financial institutions, gas station and convenience center (conditional use), home improvements, hospital, house of worship, medical center, office, restaurants with drive through or take out and without drive though, retail sales and services, schools (conditional).
- Good traffic counts and demographics. Neighborhood tenants include Walgreens, Manasquan Bank, Home Depot, Starbucks, PNC Bank, 7 Eleven, Coal Fired Pizza, and many more.