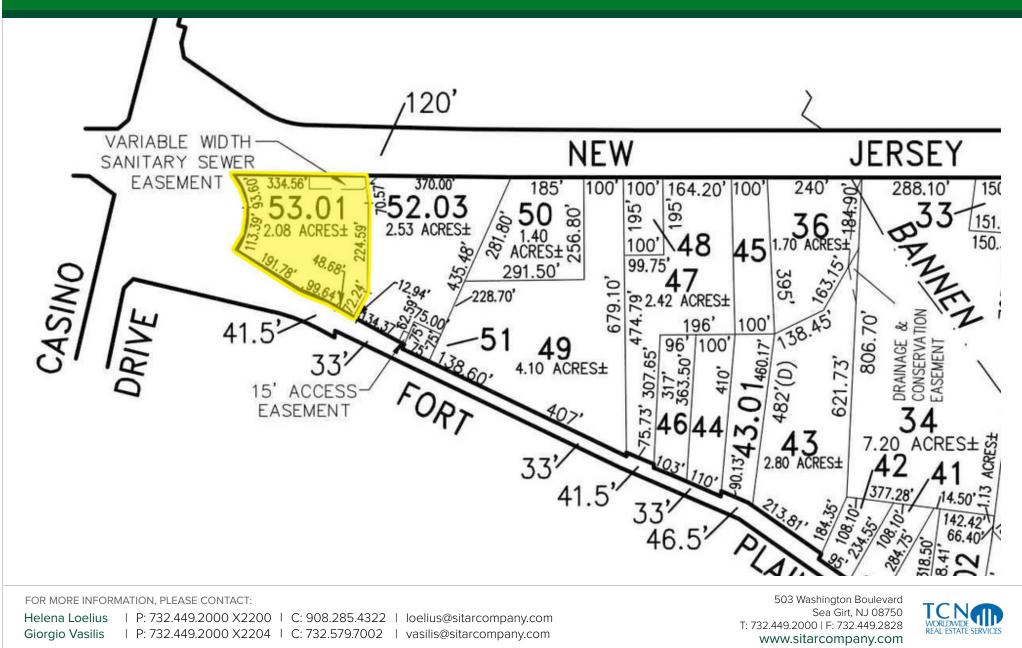

## **PROPERTY SUMMARY**

| Sale Price:    | Call For Details     |
|----------------|----------------------|
| Lot Size:      | ± 2.08 Acres         |
| APN #:         | Block 137, Lot 53.01 |
| Building Size: | ± 31,266 SF          |
| Cross Streets: | Bergerville Road     |

## **PROPERTY HIGHLIGHTS**

- 302' frontage on Route 9 South.
- Zoned HD1
- Presently used as a bowling alley and restaurant
- Development possibilities
- Permitted uses include: Auto auctions, auto sales and services, car wash, entertainment and essential services, financial institutions, gas station and convenience center (conditional use), home improvements, hospital, house of worship, medical center, office, restaurants with drive through or take out and without drive though, retail sales and services, schools (conditional).
- Good traffic counts and demographics. Neighborhood tenants include Walgreens, Manasquan Bank, Home Depot, Starbucks, PNC Bank, 7 Eleven, Coal Fired Pizza, and many more.