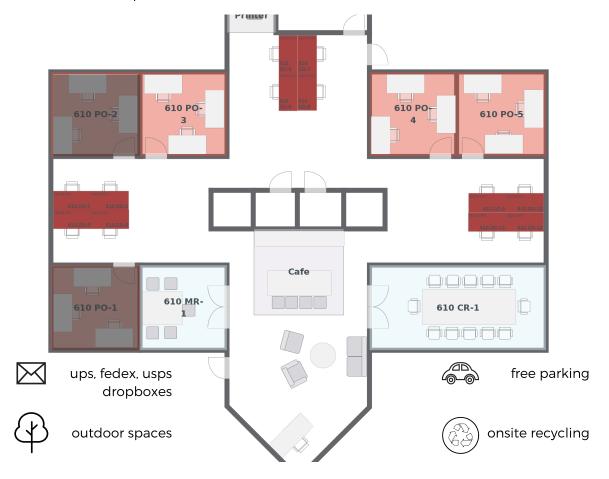

#### **MEMBERSHIP INFORMATION**

| HOT DESK on demand desk in common space                      |                             |     |               |         | \$25/day               |  |
|--------------------------------------------------------------|-----------------------------|-----|---------------|---------|------------------------|--|
| DEDICATED DESK in common space                               |                             |     |               |         | \$225/month            |  |
| PRIVATE OFFICE dedicate private office (1-3 people)          |                             |     |               | fron    | from \$550/month       |  |
| PRIVATE SUITE private suite in office park (5 people and up) |                             |     |               | from    | from \$1.200/month     |  |
|                                                              |                             |     |               |         |                        |  |
|                                                              | 24/7 access                 | sto | ocked kitchen |         | mail service           |  |
|                                                              | web enable<br>meeting rooms |     | printing      | <u></u> | high speed<br>internet |  |