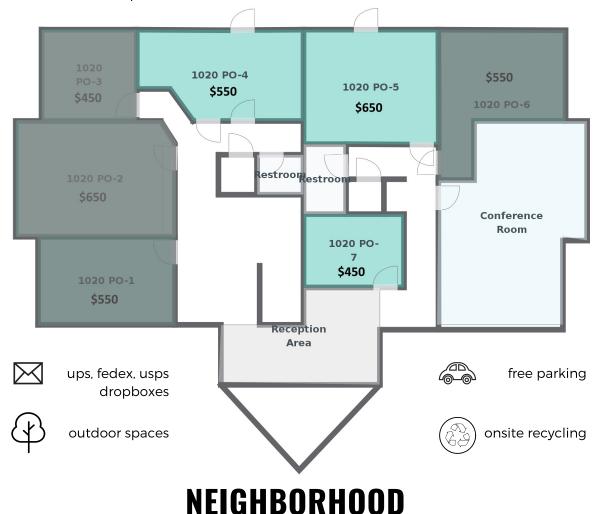

## **MEMBERSHIP INFORMATION**

| HOT DESK on demand desk in common space                      |                             |     |               |           | \$25/day               |  |
|--------------------------------------------------------------|-----------------------------|-----|---------------|-----------|------------------------|--|
| DEDICATED DESK in common space                               |                             |     |               |           | \$225/month            |  |
| PRIVATE OFFICE dedicate private office (1-3 people)          |                             |     |               | from      | from \$450/month       |  |
| PRIVATE SUITE private suite in office park (5 people and up) |                             |     |               | from      | from \$1.200/month     |  |
|                                                              | 24/7 access                 | sto | ocked kitchen | $\bowtie$ | mail service           |  |
|                                                              | web enable<br>meeting rooms |     | printing      | <b></b>   | high speed<br>internet |  |