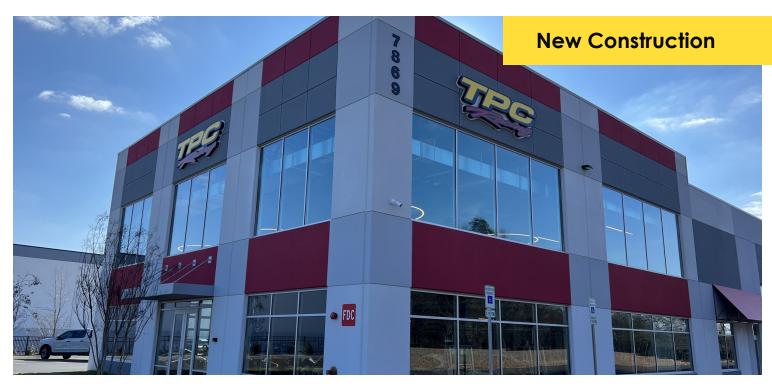

## INDUSTRIAL FOR LEASE 7869 DORSEY RUN ROAD

Jessup, MD 20794

Available: 3,000 - 9,000 SF

LISTING DATA

**AVAILABLE SF:** 3,000 - 9,000 SF

\$18-22 NNN: \$2.71 PSF

### PROPERTY INFORMATION

COUNTY: Howard MARKET: Baltimore RT. 1 Industrial **SUBMARKET:** 

**BUILDING DATA** 

TOTAL BUILDING SF: 40,000 SF **YEAR BUILT:** 2023 **ZONING:** M2

#### **PROPERTY HIGHLIGHTS**

- Great visibility
- Ideal showroom with storage in the rear
- 3 bays of 3K SF with drive-ins for a total of 9K SF
- Bay Dimensions: 30'W by 100'D
- Potential for drive-through