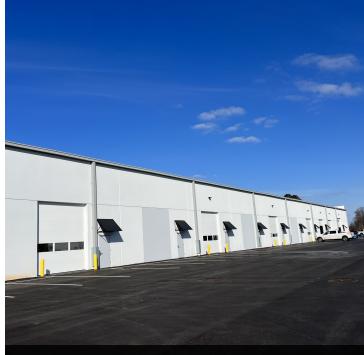

#### **PROPERTY HIGHLIGHTS**

- Great visibility
- Ideal showroom with storage in the rear
- 3 bays of 3K SF with drive-ins for a total of 9K SF
- Bay Dimensions: 30'W by 100'D
- Potential for drive-through

# INDUSTRIAL FOR LEASE 7869 DORSEY RUN ROAD

Jessup, MD 20794

Available: 3,000 - 9,000 SF

SUITE B | 3,000 - 9,000 SF | NNN Lease Rate TBD | All with drive-ins | 3,000, 6,000 or 9,000 Available

Kate Jordan, SIOR Principal 410.336.5314 kjordan@lee-associates.com Marley Welsh, SIOR Principal 443.741.4050 mwelsh@lee-associates.com