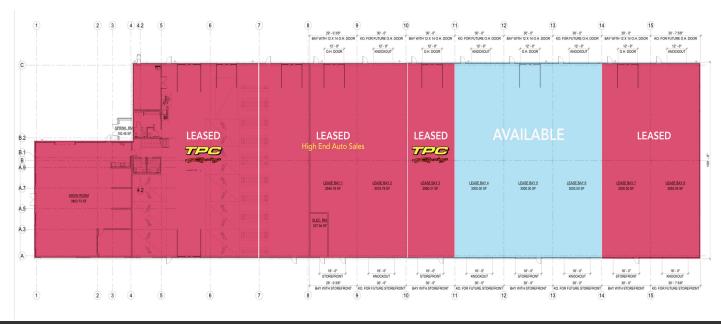

#### **PROPERTY HIGHLIGHTS**

- Great visibility
- Ideal showroom with storage in the rear
- 3 bays of 3K SF with drive-ins for a total of 9K SF
- Bay Dimensions: 30'W by 100'D
- Potential for drive-through

# INDUSTRIAL FOR LEASE 7869 DORSEY RUN ROAD

Jessup, MD 20794

Available: 3,000 - 9,000 SF

SUITE B | 3,000 - 9,000 SF | NNN Lease Rate TBD | All with drive-ins | 3,000, 6,000 or 9,000 Available

Kate Jordan, SIOR Principal 410.336.5314 kjordan@lee-associates.com Marley Welsh, SIOR Principal 443.741.4050 mwelsh@lee-associates.com