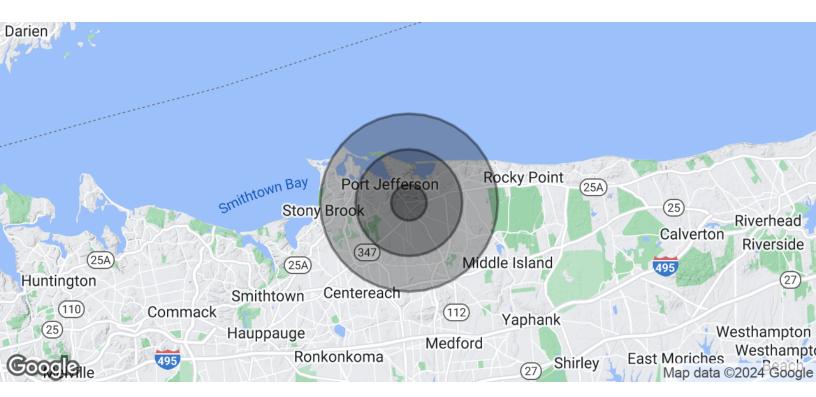

CO-FOUNDER / NYS LICENSED ASSOCIATE REAL ESTATE BROKER 631.389.0264 lorraine.ohara@camcocre.com

Port Jefferson Station, NY 11776

FOR LEASE

| POPULATION           | 1 MILE | 3 MILES | 5 MILES |
|----------------------|--------|---------|---------|
| Total Population     | 7,458  | 63,976  | 159,236 |
| Average age          | 38.1   | 38.7    | 38.4    |
| Average age (Male)   | 38.4   | 38.3    | 37.6    |
| Average age (Female) | 37.9   | 39.4    | 39.2    |

| HOUSEHOLDS & INCOME | 1 MILE    | 3 MILES   | 5 MILES   |
|---------------------|-----------|-----------|-----------|
| Total households    | 2,576     | 21,664    | 52,848    |
| # of persons per HH | 2.9       | 3.0       | 3.0       |
| Average HH income   | \$104,322 | \$109,733 | \$110,377 |
| Average house value | \$453,687 | \$454,988 | \$443,593 |