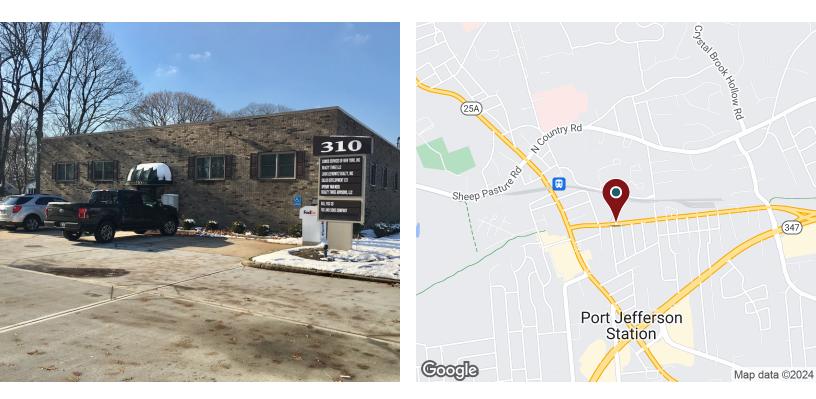

### **PROPERTY OVERVIEW**

This well appointed professional office space at 310 Hallock Avenue, Suite 101 offers a premier leasing opportunity in Port Jefferson Station. Boasting two private offices, a welcoming reception area, and a convenient storage room, this space is thoughtfully designed to meet the needs of a wide range of professional office uses. The inclusion of a private bath adds an extra layer of comfort and privacy, while new carpet and paint provide a fresh, modern aesthetic.

#### **PROPERTY HIGHLIGHTS**

- Professional Office Space
- Two Private Offices
- Reception Area
- Storage Room
- Private Bath
- New Carpet and Paint
- Close to Long Island Railroad Port Jefferson station