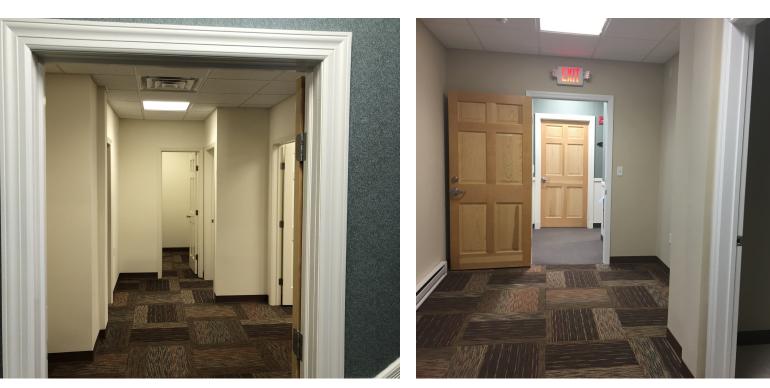

### **PROPERTY OVERVIEW**

This well appointed professional office space at 310 Hallock Avenue, Suite 101 offers a premier leasing opportunity in Port Jefferson Station. Boasting two private offices, a welcoming reception area, and a convenient storage room, this space is thoughtfully designed to meet the needs of a wide range of professional office uses. The inclusion of a private bath adds an extra layer of comfort and privacy, while new carpet and paint provide a fresh, modern aesthetic.

#### **PROPERTY HIGHLIGHTS**

- Professional Office Space
- Two Private Offices
- Reception Area
- Storage Room
- Private Bath
- New Carpet and Paint
- Close to Long Island Railroad Port Jefferson station