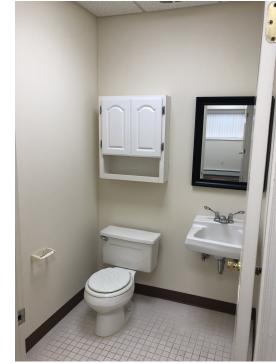

### **PROPERTY OVERVIEW**

This well appointed professional office space at 310 Hallock Avenue, Suite 101 offers a premier leasing opportunity in Port Jefferson Station. Boasting two private offices, a welcoming reception area, and a convenient storage room, this space is thoughtfully designed to meet the needs of a wide range of professional office uses. The inclusion of a private bath adds an extra layer of comfort and privacy, while new carpet and paint provide a fresh, modern aesthetic.

#### **PROPERTY HIGHLIGHTS**

- Professional Office Space
- Two Private Offices
- Reception Area
- Storage Room
- Private Bath
- New Carpet and Paint
- Close to Long Island Railroad Port Jefferson station