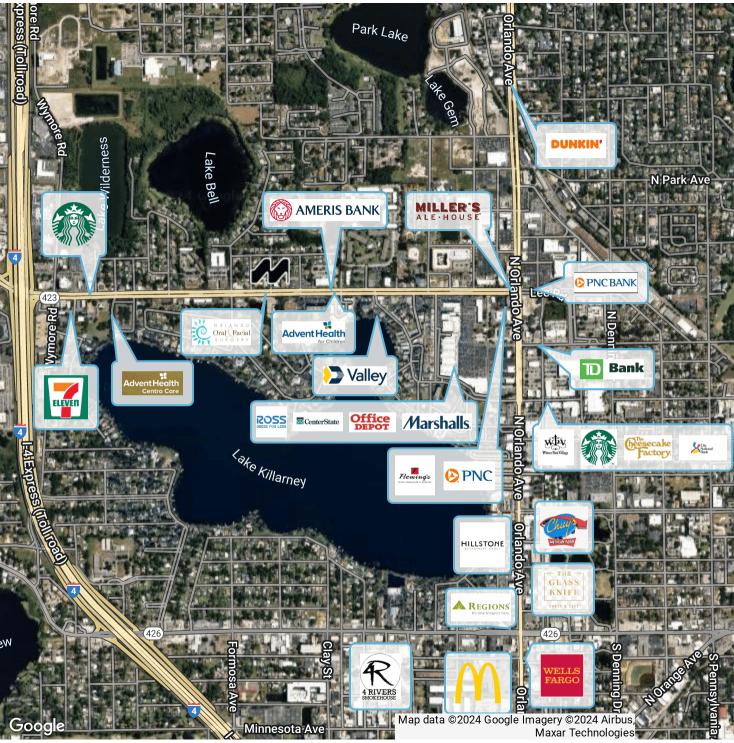

inter Park                      |

#### PROPERTY OVERVIEW

Fantastic professional co-tenancy featuring full-service leases.

The Center offers 2 move-in ready suites, both with standard office buildouts that are sure to fit any business/professional service.

#### **HIGHLIGHTS**

- Close Proximity to 17-92
- Convenient Access to I-4
- Great Co-Tenancy
- Additional amenities include 24-hour access, a bus line, controlled access, and signage.
- Within 3 miles of Winter Park Village which is a lively, high-end shopping center and minutes away from Downtown Winter Park.

| SPACES    | LEASE RATE     | SPACE SIZE |
|-----------|----------------|------------|
| Suite 119 | \$776.00 SF/yr | 459 SF     |

## **LOCATION MAPS**

1950 LEE RD, WINTER PARK, FL 32789

## Winter Park Executive Center





PRESENTED BY

BRIAN GRANDSTAFF

407.370.321

briang@millenia-partners.com

MICHAEL CURTIS

407.952.0089

mcurtis@millenia-partners.cor

OFFICE BILLIDING

For Lease

## **DEMOGRAPHICS MAP & REPORT**

1950 LEE RD, WINTER PARK, FL 32789

## Winter Park Executive Center





| POPULATION           | 1 MILE | 3 MILES | 5 MILES |
|----------------------|--------|---------|---------|
| Total Population     | 8,916  | 74,629  | 241,011 |
| Average age          | 39.3   | 38.9    | 37.5    |
| Average age (Male)   | 39.2   | 37.8    | 35.8    |
| Average age (Female) | 41.6   | 40.3    | 39.2    |

| HOUSEHOLDS & INCOME | 1 MILE    | 3 MILES   | 5 MILES   |
|---------------------|-----------|-----------|-----------|
| Total households    | 3,468     | 31,474    | 102,261   |
| # of persons per HH