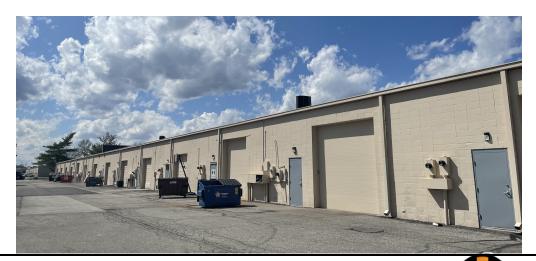

### **CLEAN FLEX SPACE AVAILABLE**

### **PROPERTY OVERVIEW**

Flex spaces in this location at Park Fletcher are appropriate for a variety of businesses. The suites have built out office space along with drive in doors to fit your needs. Call today for more information and to schedule a private tour!