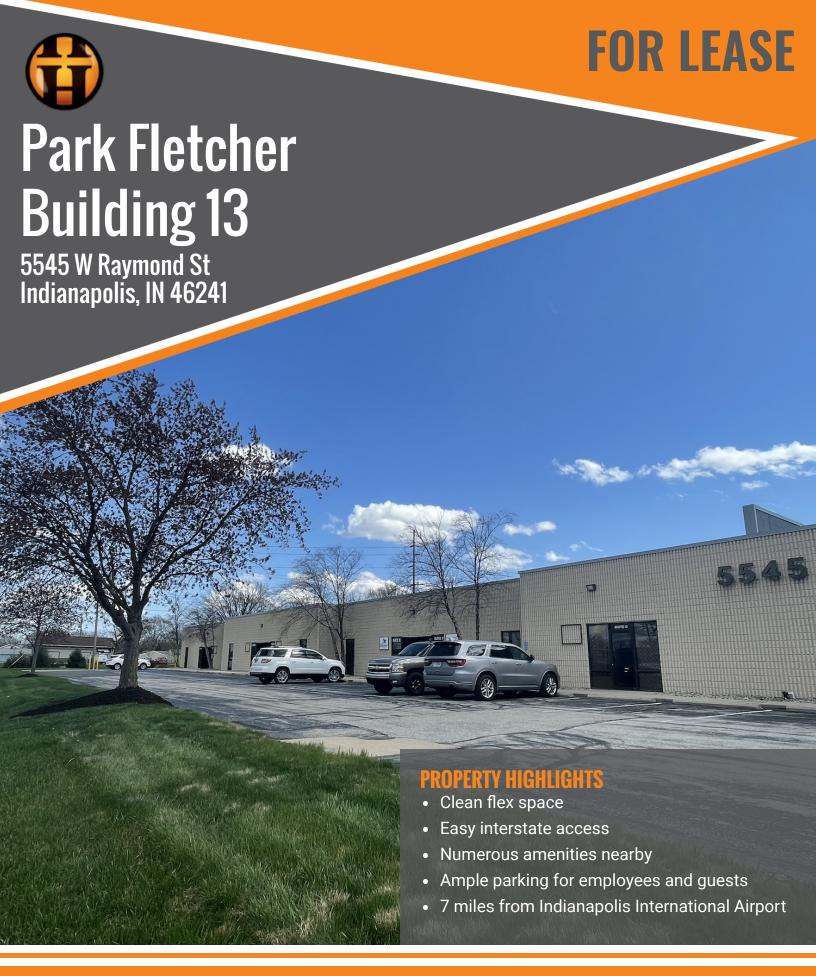

# Park Fletcher Building 13

5545 W Raymond St Indianapolis, IN 46241

## **FOR LEASE**

### **CLEAN FLEX SPACE AVAILABLE**

#### **OFFERING SUMMARY**

| Lease Rate:    | Call for rates   |
|----------------|------------------|
| Lease Type:    | NNN              |
| Building Size: | 32,040 SF        |
| Available SF:  | 2,400 - 2,402 SF |
| Zoning:        | I-3-S            |
| 2024 OPEX:     | \$2.62           |
| Clear Height:  | 14'              |
| Market:        | Park Fletcher    |

### **PROPERTY OVERVIEW**

Flex spaces in this location at Park Fletcher are appropriate for a variety of businesses. The suites have built out office space along with drive in doors to fit your needs. Call today for more information and to schedule a private tour!