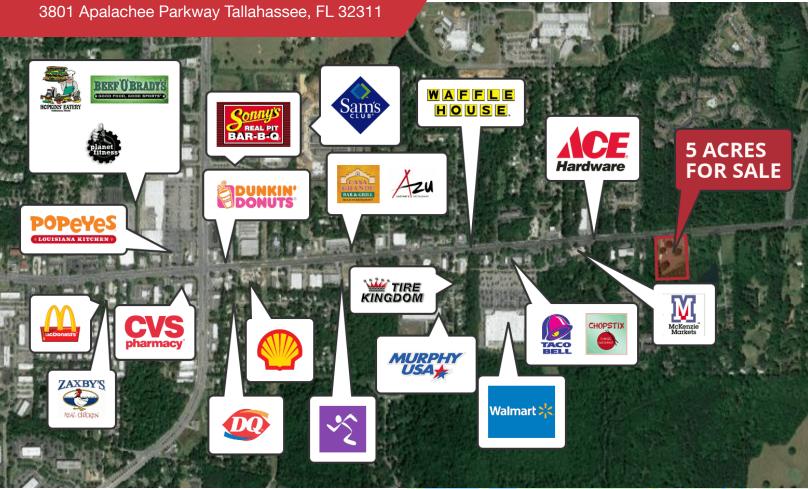

## Land | 5 Acres

This 5 acre site is strategically located just east of the Super Walmart on Apalachee Parkway, which is one of the major thoroughfares in Tallahassee, FL. The Commercial Parkway zoning allows almost any type of commercial use, anything from a shopping center to any kind of retail, office, multifamily, senior housing, or anything in between. The property is very visible, and easily accessible.

- Frontage on Apalachee Parkway: +/- 350 Ft
- Zoning: CP (Commercial Parkway)
- CP Zoning Allows Up to 16 Units/Acre
- Traffic Count Apalachee Parkway: 20,109 VPD
- Warehouse: +/- 1,500 SF
- House/Office: +/- 1,000 SF (3BD/2BA)