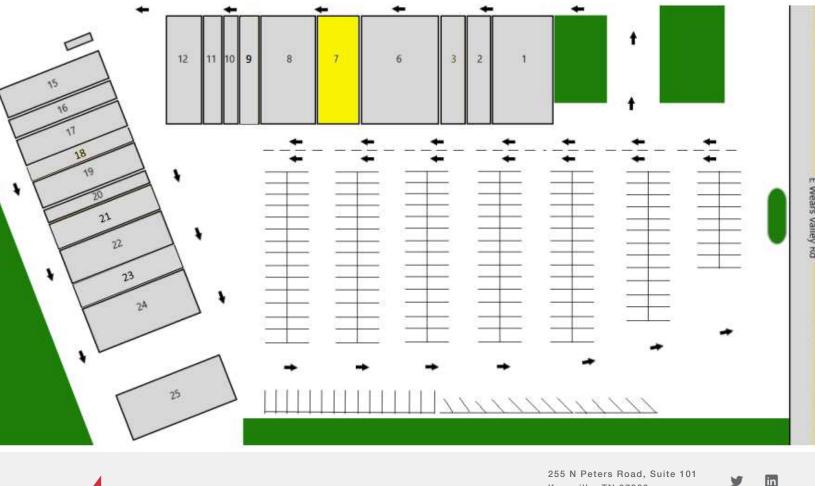

For Lease

Retail Property 2,000 SF | \$20 PSF/yr

# Shops at Pigeon Forge

147 E Wears Valley Rd #7 Pigeon Forge, Tennessee 37863

## **Property Highlights**

- · Located at heart of new retail & attractions in Pigeon Forge
- 1 Block from city's busiest intersection 50,356 cars per day
- Annual tourism base of 14 Million visitors/yr.
- Value Priced
- Quality tenant Mix
- Abundant parking