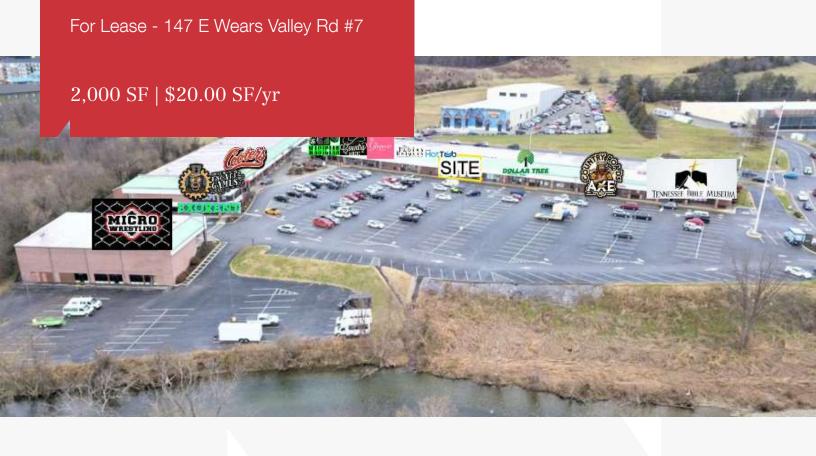

For Lease

Retail Property 2,000 SF | \$20 PSF/yr

# Shops at Pigeon Forge

147 E Wears Valley Rd #7 Pigeon Forge, Tennessee 37863

## **Property Description**

Tremendous neighborhood density of retail, restaurants, outlet malls, hospitality, live show theaters and other tourist

attractions and being just 4.2 miles to Dollywood theme park add incredible value to business intent reaching consumers.

The volume of new attractions, hotels and restaurants and our price point 40% below market fosters more margin for success than other alternatives.