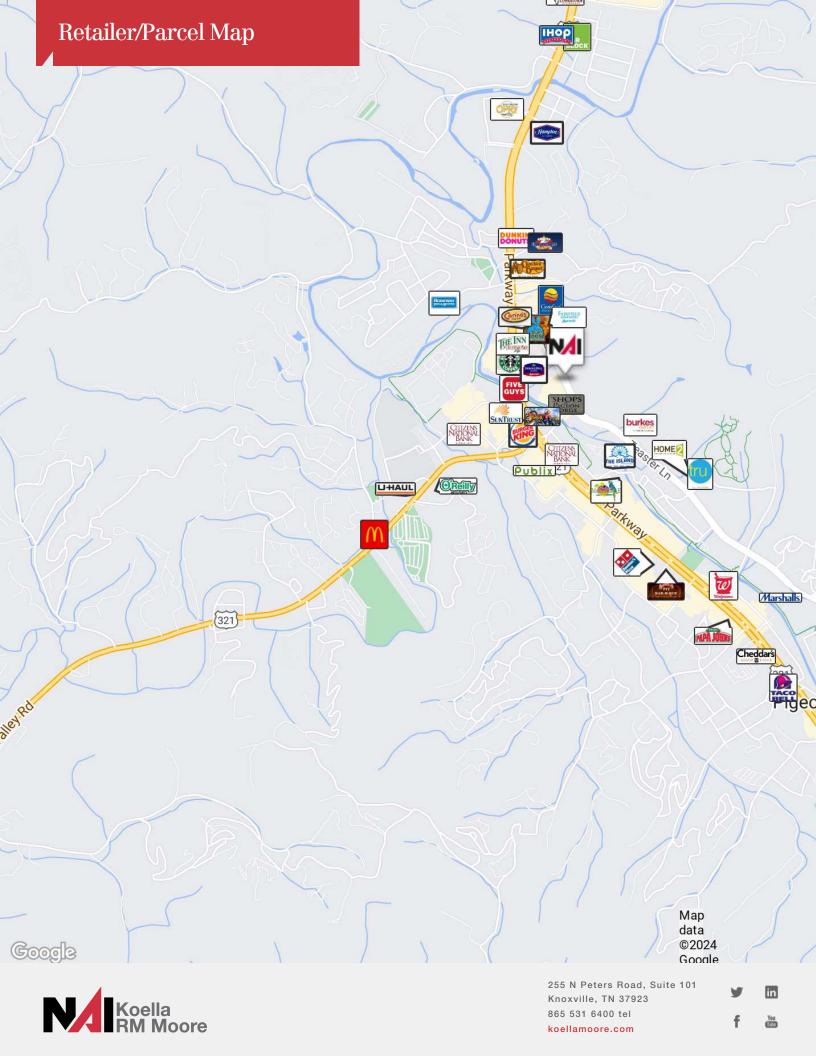

## **Property Highlights**

- · Located at heart of new retail & attractions in Pigeon Forge
- 1 Block from city's busiest intersection 50,356 cars per day
- Annual tourism base of 14 Million visitors/yr.
- Value Priced
- Quality tenant Mix
- Abundant parking

## **Property Description**

Tremendous neighborhood density of retail, restaurants, outlet malls, hospitality, live show theaters and other tourist

attractions and being just 4.2 miles to Dollywood theme park add incredible value to business intent reaching consumers.